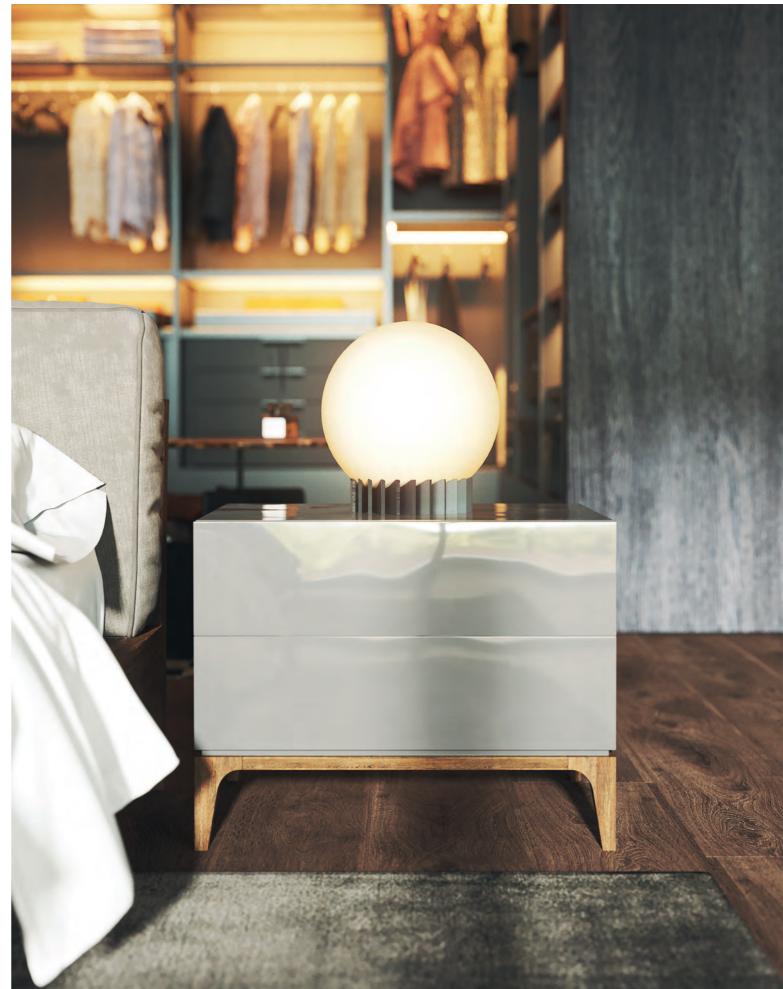

### MOOD bedside table . ML048|ML066

Mood is a bedside table with a modern design. This piece brings the magic of simplicity with straight lines on the structure and a twist on the legs mixing materials and styles. A stunning statement piece that will give a distinct touch to any bedroom.

**w.** 60 cm **d.** 45 cm **h.** 30 cm **w.** 60 cm **d.** 45 cm **h.** 45 cm