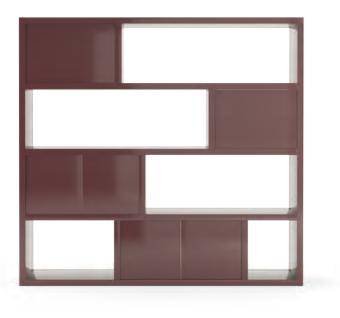

### TENAFLY SMALL bookcase . ML327/ML337

A modular shelf of Italian lines, simple, modern and sophisticated. Tenafly is a versatile solution, available in several widths for a better adaptation to a room's space and in multiple finishes to best fit a wide variety of tastes.

#### TENAFLY BIG bookcase . ML345/ML339

A modular shelf of Italian lines, simple, modern and sophisticated. Tenafly is a versatile solution, available in several widths for a better adaptation to a room's space and in multiple finishes to best fit a wide variety of tastes.

> **w.** 180 cm **d.** 35/40 cm **h.** 170 cm **w.** 120 cm **d.** 35/40 cm **h.** 170 cm

#### TENAFLY MEDIUM bookcase . ML335|ML329

A modular shelf of Italian lines, simple, modern and sophisticated. Tenafly is a versatile solution, available in several widths for a better adaptation to a room's space and in multiple finishes to best fit a wide variety of tastes.

**w.** 180 cm **d.** 35/40 cm **h.** 130 cm **w.** 120 cm **d.** 35/40 cm **h.** 130 cm

**w.** 90 cm **d.** 35/40 cm **h.** 130 cm **w.** 90 cm **d.** 35/40 cm **h.** 170 cm

The intersection of volumes and materials establish the concept of Praddy's newest shelving unit. The conjugation of lacquered items crossing and trimming massive wooden blocks, playing with opacity and reflection, provides depth and character to any accomodating bedroom or living room.