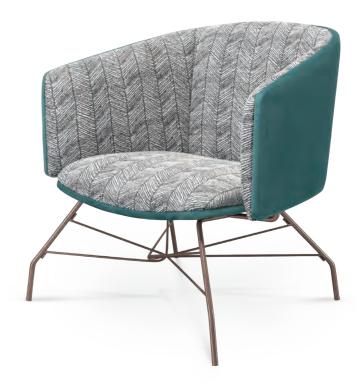

d elegance. The studied curling detail of the crossings on the golden legs hold the enveloping seat and back, elevating the lightness inherent of this armchair.

**w.** 76 cm **d.** 69 cm **h.** 75 cm





#### BASIE armchair . ML225

Basie is an armchair with a singular stucture, that establishes a visual contrast with the upholstery in an appealing way. A contemporary design piece that easily fits a modern living room.

**w.** 80 cm **d.** 80 cm **h.** 83 cm





#### **BENEKE** armchair . ML245

The sinuous lines and enveloping body of Beneke armchair, convey all the comfort and elegance to it inherent. A striking piece that fills in a living room and one of the most charming designs among Miller collection.

**w.** 61 cm **d.** 58,5 cm **h.** 83 cm



### **ORCHARD** armchair . TR045





#### DORSEY armchair . ML231

Dorsey is an armchair of intriguing and amusing design. Back and seating make a single upholstered piece, apparently floating while flanked by skewed arms. A seating solution ideal for reading or to support a dining room.

**w.** 83 cm **d.** 86,5 cm **h.** 85 cm



Jolson sofa Tenafly bookcase Star center table Tiger side table Stanley console



### TENAFLY SMALL bookcase . ML327/ML337

A modular shelf of Italian lines, simple, modern and sophisticated. Tenafly is a versatile solution, available in several widths for a better adaptation to a room's space and in multiple finishes to best fit a wide variety of tastes.





#### TENAFLY BIG bookcase . ML345/ML339

A modular shelf of Italian lines, simple, modern and sophisticated. Tenafly is a versatile sol