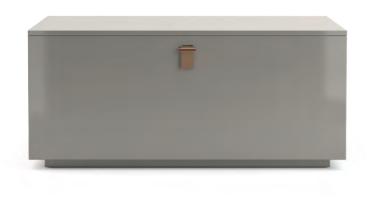

# ELEGANCE IS NOT STANDING OUT, BUT BEING REMEMBERED.

Pavanne console

Stanley console is an elegant design piece that carefully blends different elements in minimalist styling, mixing marble, lacquered wood and plated stainless steel into a fitting complement to have by the sofa.

### **STANLEY** console . TR063

Stanley Console is an elegant design piece that carefully blends different elements in minimalist styling, mixing marble, lacquered wood and plated stainless steel into a fitting complement to any hall or living room.