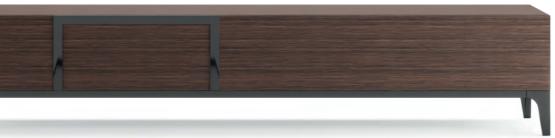

Perry sofa Orchard armchair Barbican center table Hyde side table Barbican ty stand

The modern design of Branden is defined by contrasts. Embodying the characteristic duality of Metro Collection, this chest of drawers fuses straight, thin lines with round angles and the cold, clear touch of lacquered over the soft roughness of leather, making it a versatile solution for any contemporary living room.

### BRANDEN chest of drawers . TR015

The modern design of Branden is defined by contrasts. Embodying the characteristic duality of Metro Collection, this chest of drawers fuses straight, thin lines with round angles and the cold, clear touch of lacquered over the soft roughness of leather, making it a versatile solution for any modern bedroom. the piece and accentuates the rounded edges of the surfaces.