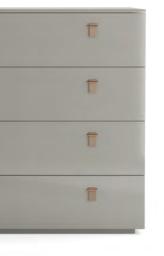

### ARC chest of drawers . TR013

Graceful lines and an above average attention to detail characterize the first set to be designed for Metro, setting the standard for the remainder of the collection. A chest of drawers that displays two distinct finishes, dilimited by a rim that contours the piece and accentuates the rounded edges of the surfaces.

**w.** 117 cm **d.** 50 cm **h.** 75 cm

Î f Î 1