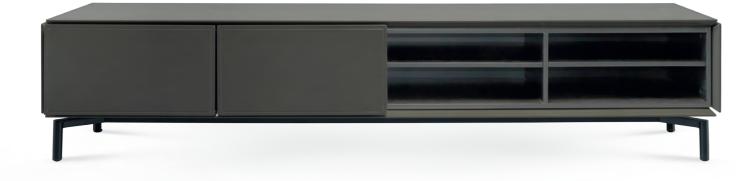

Perry sofa Orchard armchair Barbican center table Hyde side table Barbican ty stand

The modern design of Branden is defined by contrasts. Embodying the characteristic duality of Metro Collection, this chest of drawers fuses straight, thin lines with round angles and the cold, clear touch of lacquered over the soft roughness of leather, making it a versatile solution for any contemporary living room.

Elegant lines and an above average attention to detail define the first furniture set to be developed for Metro, setting the standard for the remaining designs. With a concealed sliding system, the doors are finished in wood veneer and delimited by rims lacquered according to the structure that put together with a coated stainless steel support, state the material composition inherent to the collection.

**w.** 240 cm **d.** 50 cm **h.** 43 cm

#### **EMPIRE** tv stand . TR059

As of its counterpart, the Empire tv stand states itself as an imposing piece and as a major reference to its surroundings. Paired doors framed in lacquered stainless steel and a natural marble top are the key features that make it a casegood to be a center piece in any modern living room

**w.** 224 cm **d.** 50 cm **h.** 45 cm

#### BRANDEN tv stand . TR058

**w.** 180 cm **d.** 50 cm **h.** 43,5 cm