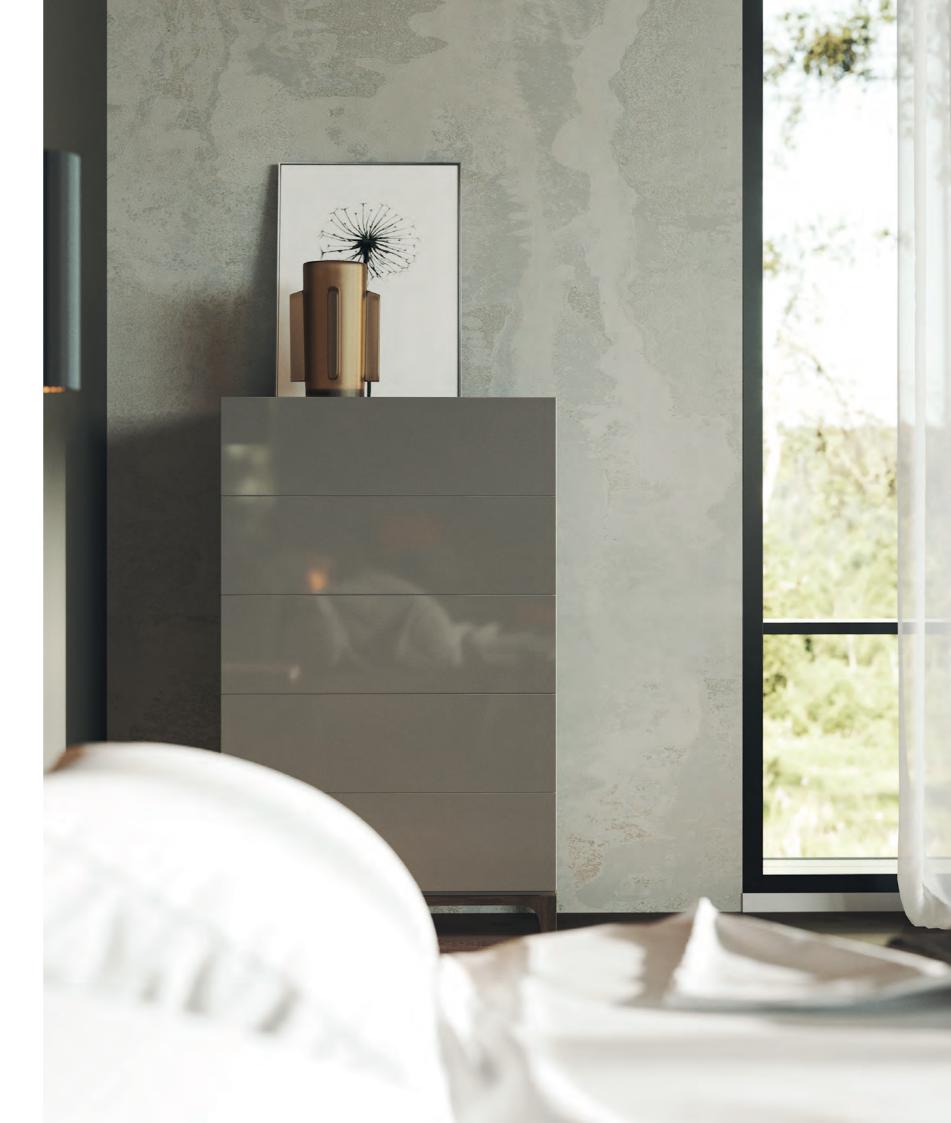

### MOONLIGHT chest of drawers . ML089

Moonlight is a chest of drawers with straight lines and a mix of materials between its structure and the legs. A modern storage unit to complement a contemporary bedroom.

**w.** 121 cm **d.** 50 cm **h.** 75 cm

**w.** 125 cm **d.** 50 cm **h.** 77 cm