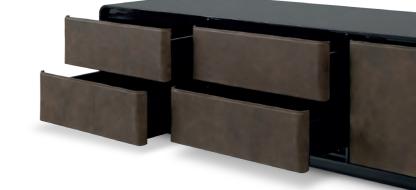

### **SERENADE** chest of drawers . ML094

A distinct chest of drawers with leather pullers is certainly a modern idea to any sophisticated bedroom. Its versatility turns any space into a contemporary and authentic design room.

### SERENADE bedside table . ML040/ML058

A distinct nightstand with one or two drawers and leather pullers is certainly a modern idea to any sophisticated bedroom. Its versatility turns any space into a contemporary and authentic design room.