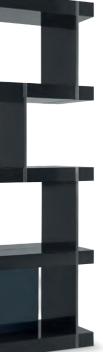

### TENAFLY SMALL bookcase . ML327/ML337

A modular shelf of Italian lines, simple, modern and sophisticated. Tenafly is a versatile solution, available in several widths for a better adaptation to a room's space and in multiple finishes to best fit a wide variety of tastes.

#### TENAFLY BIG bookcase . ML345/ML339

A modular shelf of Italian lines, simple, modern and sophisticated. Tenafly is a versatile solution, available in several widths for a better adaptation to a room's space and in multiple finishes to best fit a wide variety of tastes.

> **w.** 180 cm **d.** 35/40 cm **h.** 170 cm **w.** 120 cm **d.** 35/40 cm **h.** 170 cm

#### TENAFLY MEDIUM bookcase . ML335|ML329

A modular shelf of Italian lines, simple, modern and sophisticated. Tenafly is a versatile solution, available in several widths for a better adaptation to a room's space and in multiple finishes to best fit a wide variety of tastes.

**w.** 180 cm **d.** 35/40 cm **h.** 130 cm **w.** 120 cm **d.** 35/40 cm **h.** 130 cm

**w.** 90 cm **d.** 35/40 cm **h.** 130 cm **w.** 90 cm **d.** 35/40 cm **h.** 170 cm

The intersection of volumes and materials establish the concept of Praddy's newest shelving unit. The conjugation of lacquered items crossing and trimming massive wooden blocks, playing with opacity and reflection, provides depth and character to any accomodating bedroom or living room.