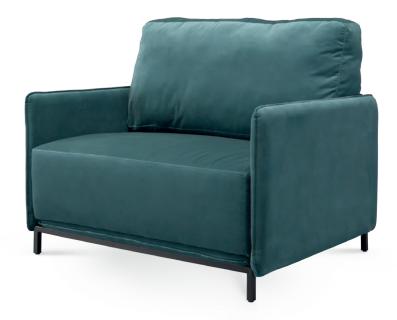

#### PERRY sofa . ML354

With a sturdy and imposing look, Perry sofa holds an appealing aura that transpires all its comfort. Complemented with a movable pouf and with the option of alternating the fabric in pillows and cushions, it's a charming solution for a modern ambience.

**w.** 300 cm **d.** 110 cm **h.** 70 cm

Carnaby sofa Beneke armchair Juke center table Chicago tv stand

To be used as either a decor piece or a side table, Blueberry presents a sculptural shape highlighted by its high-gloss lacquer finish. A modern design, perfect to fit a contemporary living-room and to combine with different side tables.