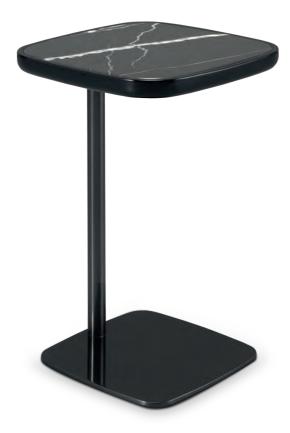

## HYDE side table . TR018

Hyde side table displays contemporary lines in a careful blend of materials. A marble table top rimmed in high gloss lacquer is held by a copper coated stainless steel structure, projecting the idea of levitating above the lacquered legs.

**w.** 40 cm **d.** 40 cm **h.** 49,5 cm