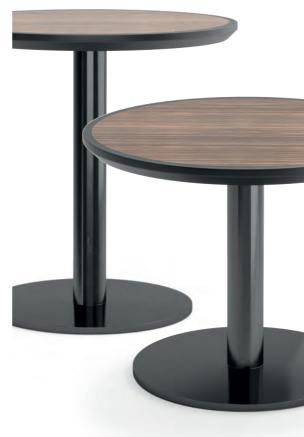

**w.** 110 cm **d.** 110 cm **h.** 30 cm

The union between the round lacquered top and the golden metal legs, designed in clear-cut geometry, enlightens the simplicity and lightness of this center table. Available in two different sizes, it easily adapts to other supporting pieces, making of it a highly versatile table for most decors.

**w.** 100 cm **d.** 100 cm **h.** 29 cm **w.** 100 cm **d.** 100 cm **h.** 34 cm