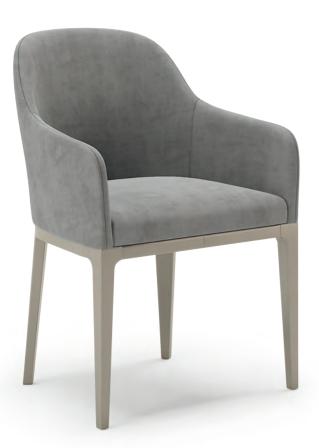

### ORCHARD chair . TR047

Inspired by the exquisite spirit of Asia's main shopping street, Orchard is a comfortable chair that conveys luxury and elegance. The studied curling detail of the crossings on the golden legs hold the separate seat and back, elevating the lightness inherent of this dining chair. One of the most charming designs among the new collection.

**w.** 47 cm **d.** 52 cm **h.** 82 cm