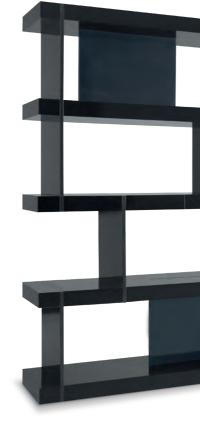

**w.** 180 cm **d.** 35/40 cm **h.** 130 cm **w.** 120 cm **d.** 35/40 cm **h.** 130 cm

**w.** 90 cm **d.** 35/40 cm **h.** 130 cm **w.** 90 cm **d.** 35/40 cm **h.** 170 cm

The intersection of volumes and materials establish the concept of Praddy's newest shelving unit. The conjugation of lacquered items crossing and trimming massive wooden blocks, playing with opacity and reflection, provides depth and character to any accomodating bedroom or living room.

| <b>w.</b> 130 cm | <b>d.</b> 35 cm | <b>h.</b> 176 cm |
|------------------|-----------------|------------------|
| <b>w.</b> 200 cm | <b>d.</b> 35 cm | <b>h.</b> 176 cm |