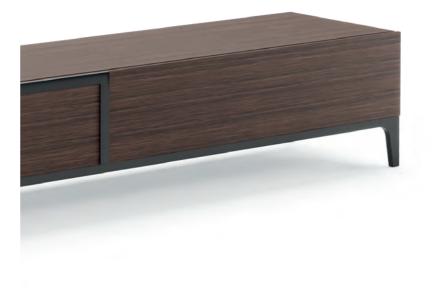

#### CLARINDA tv stand . ML316

TV stand with minimalist characteristics, Clarinda is a piece designed to fit modern and sophisticated living rooms.

**w.** 220 cm **d.** 45 cm **h.** 45 cm

TV stand of accentuated contrasts, Jersey combines the clear and cold touch of a thin lacquered metal architecture with the warmth and roughness of an imposing wooden structure.

#### JERSEY tv stand . ML300

**w.** 240 cm **d.** 45 cm **h.** 40 cm