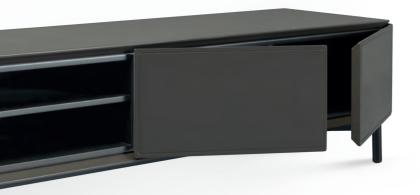

Perry sofa Orchard armchair Barbican center table Hyde side table Barbican ty stand

The modern design of Branden is defined by contrasts. Embodying the characteristic duality of Metro Collection, this chest of drawers fuses straight, thin lines with round angles and the cold, clear touch of lacquered over the soft roughness of leather, making it a versatile solution for any contemporary living room.

Elegant lines and an above average attention to detail define the first furniture set to be developed for Metro, setting the standard for the remaining designs. With a concealed sliding system, the doors are finished in wood veneer and delimited by rims lacquered according to the structure that put together with a coated stainless steel support, state the material composition inherent to the collection.

**w.** 240 cm **d.** 50 cm **h.** 43 cm

#### **EMPIRE** tv stand . TR059

As of its counterpart, the Empire tv stand states itself as an imposing piece and as a major reference to its surroundings. Paired doors framed in lacquered stainless steel and a natural marble top are the key features that make it a casegood to be a center piece in any modern living room

**w.** 224 cm **d.** 50 cm **h.** 45 cm

#### BRANDEN tv stand . TR058

**w.** 180 cm **d.** 50 cm **h.** 43,5 cm