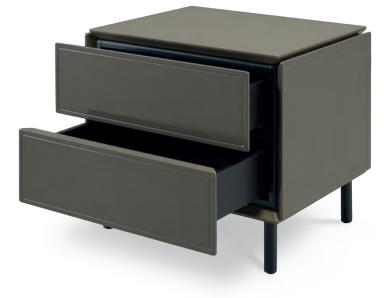

### ARC bedside table . TR004|TR007

Graceful lines and an above average attention to detail characterize the first set to be designed for Metro, setting the standard for the remainder of the collection. A nightstand that displays two distinct finishes, delimited by a rim that contours the piece and accentuates the rounded edges of the surfaces.

### ARC chest of drawers . TR013

Graceful lines and an above average attention to detail characterize the first set to be designed for Metro, setting the standard for the remainder of the collection. A chest of drawers that displays two distinct finishes, dilimited by a rim that contours the piece and accentuates the rounded edges of the surfaces.

**w.** 117 cm **d.** 50 cm **h.** 75 cm

Î f Î 1