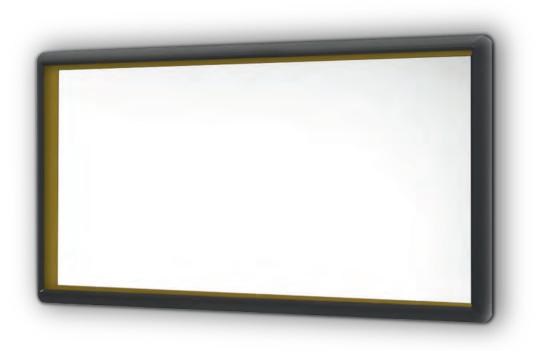

### DOVER mirror . ML151|ML155

A modular mirror that exhales versatility and that easily suits any bedroom, living room or hall. With option of varying finishes in eah frame, Dover is a highly customizable mirror, perfect to fill a wall according to the taste and style of the user.