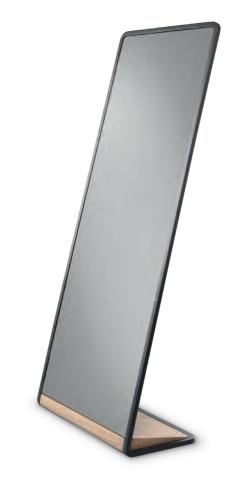

### ARC mirror . TR029

Arc is a self standing mirror that perfectly combines the reflecting surface with the stainless steel frame and a wooden base. A modern solution of an elegant character to fit a wide variety of spaces and decors.

**w.** 62 cm **d.** 38 cm **h.** 148 cm