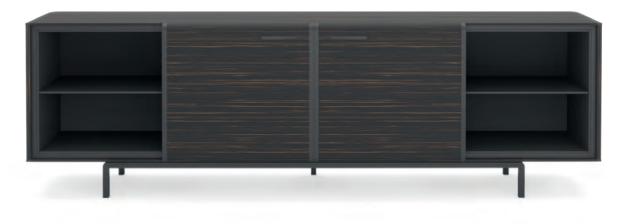

Elegant lines and an above average attention to detail define the first furniture set to be developed for Metro, setting the standard for the remaining designs. With a concealed sliding system, the doors are finished in wood veneer and delimited by rims lacquered according to the structure that put together with a coated stainless steel support, state the material composition inherent to the collection.

**w.** 240 cm **d.** 50 cm **h.** 43 cm