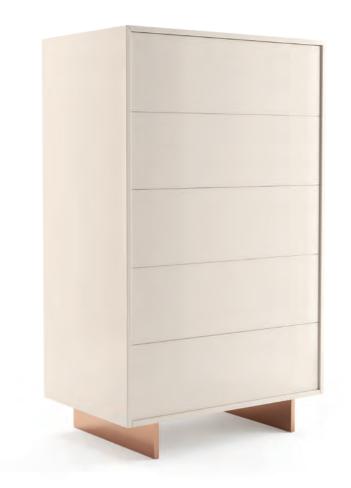

### BARBICAN chest of drawers . TR014

Referring to the largest performing arts center in Europe, Barbican chest of drawers holds more than first meets the eye. With imposing metal steel legs and displaying a partially hidden structure contrasting the all around chamfered panels, it is likely to be the youngest and most cheerful design among Metro Collection.

**w.** 117 cm **d.** 50 cm **h.** 77 cm