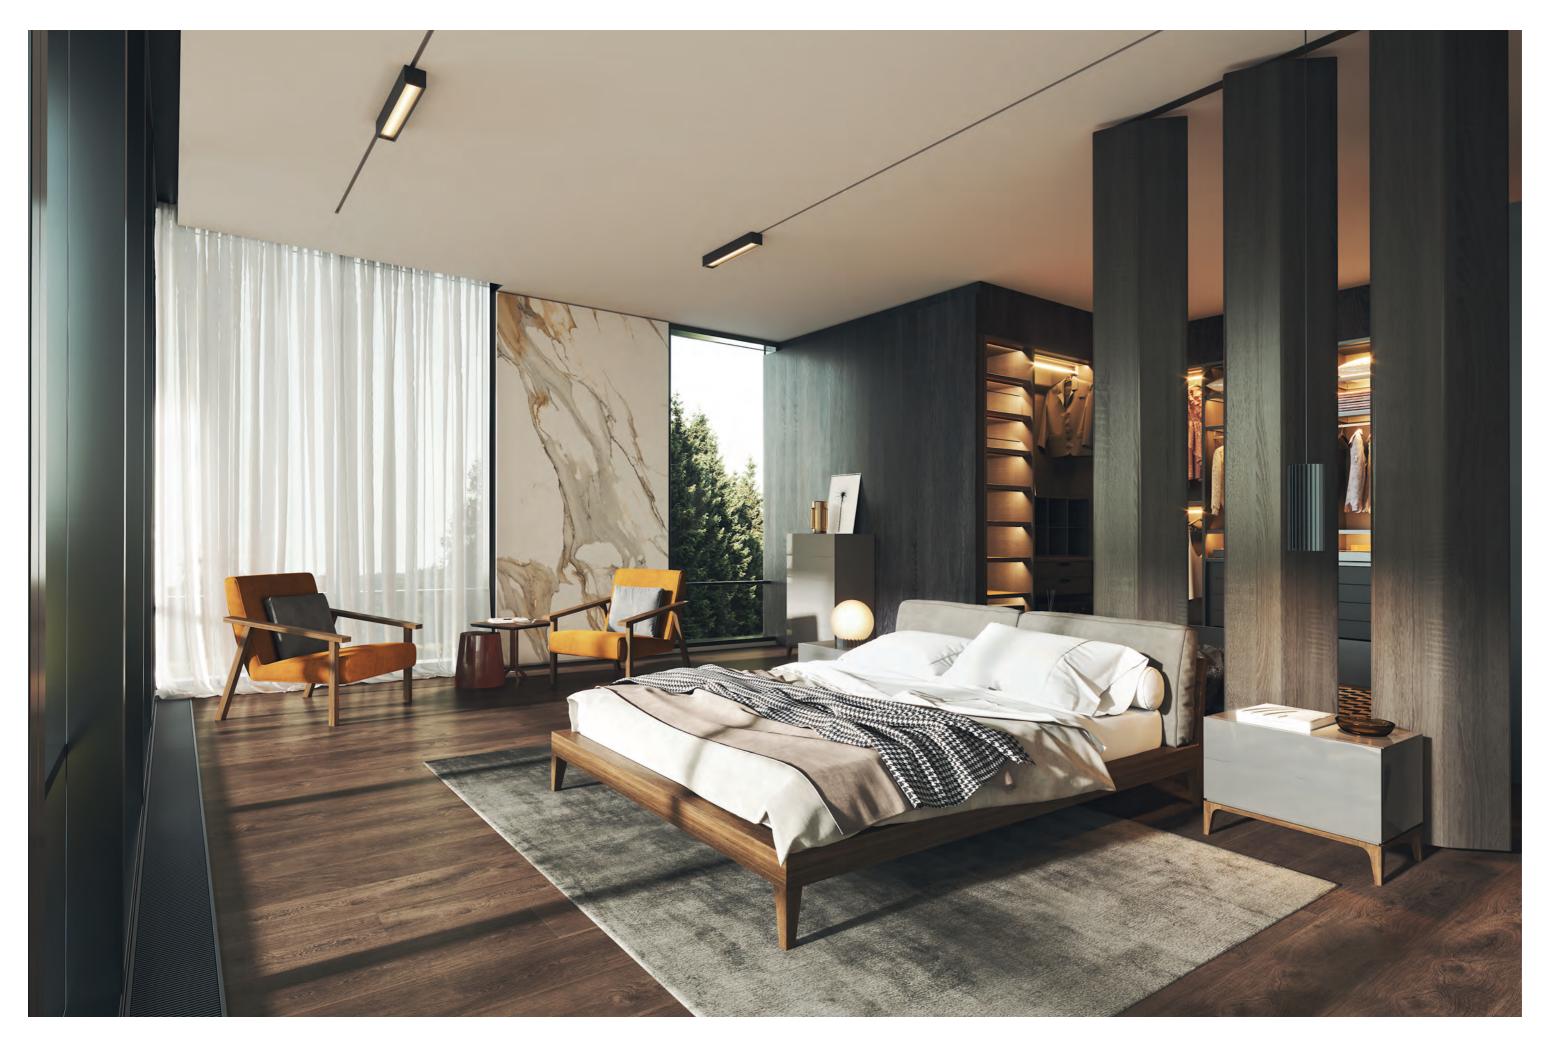

# GOOD DESIGN IS OBVIOUS. GREAT DESIGN IS TRANSPARENT.

**Carnaby** bed **Arc** bedside table

Having comfort as the main focus, Noble bed displays an imposing structure entirelly upholstered with corded edges, conveying safety and well-being to the bedroom, the most intimate and personal space of a home.

### CARNABY bed. TR001

A sinuous design define a youthful and modern bed that found its lines inspired in the famous welcoming sign of one of London's most well known shopping streets. Upholstered headboard and panels with two contrasting fabrics and stainless steel legs make of Carnaby a comfortable solution, both visual and physically to bedrooms of contemporary interior design.

**w.** 190 cm **d.** 234 cm **h.** 86 cm