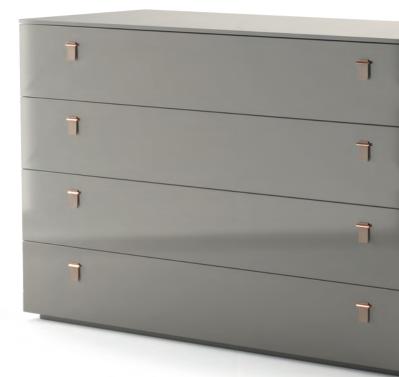

### BARBICAN chest of drawers . TR014

Referring to the largest performing arts center in Europe, Barbican chest of drawers holds more than first meets the eye. With imposing metal steel legs and displaying a partially hidden structure contrasting the all around chamfered panels, it is likely to be the youngest and most cheerful design among Metro Collection.

**w.** 117 cm **d.** 50 cm **h.** 77 cm