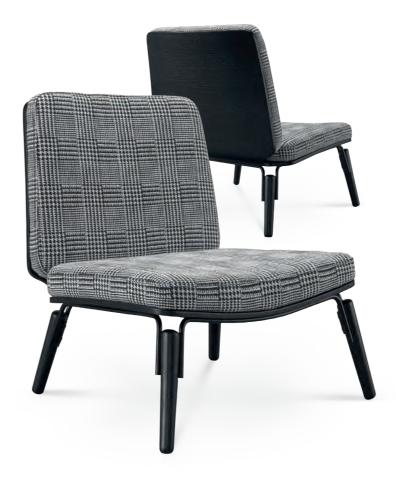

#### **ABBEY** armchair . TR043

Abbey, a world famous road and one of the best music albums ever recorded, gives name to a timeless design of elegant structuring and cared detail. A comfortable easy chair that brings together two different fabrics over solid wood legs capped in golden stainless steel.

**w.** 58 cm **d.** 69 cm **h.** 75 cm

A sinuous design that found its inspiration in the famous welcoming sign of one of London's most well known shopping streets. With generous proportions, upholstered in two contrasting fabrics and with imposing coated stainless steel legs, Carnaby sofa is a comfortable solution, both visual and physically to living rooms of contemporary interior design.