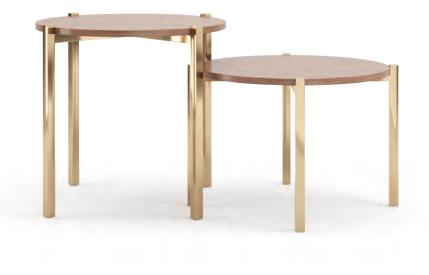

### TIGER side table . ML112|ML115

A set of round side tables with golden legs, developed to fit a modern living room. Tiger mixes straight with round lines, in a assemblance of materials that add to the inherent contemporary styling.

> **w.** 45 cm **d.** 45 cm **h.** 45 cm **w.** 45 cm **d.** 45 cm **h.** 35 cm