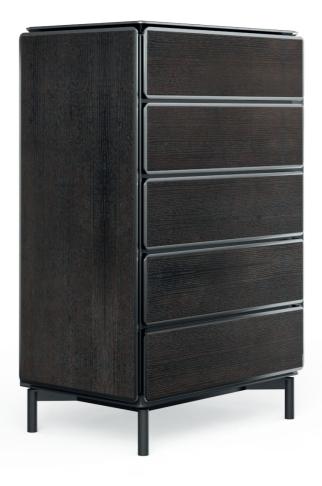

### BRANDEN chest of drawers . TR015

The modern design of Branden is defined by contrasts. Embodying the characteristic duality of Metro Collection, this chest of drawers fuses straight, thin lines with round angles and the cold, clear touch of lacquered over the soft roughness of leather, making it a versatile solution for any modern bedroom. the piece and accentuates the rounded edges of the surfaces.

**w.** 125 cm **d.** 52 cm **h.** 75 cm