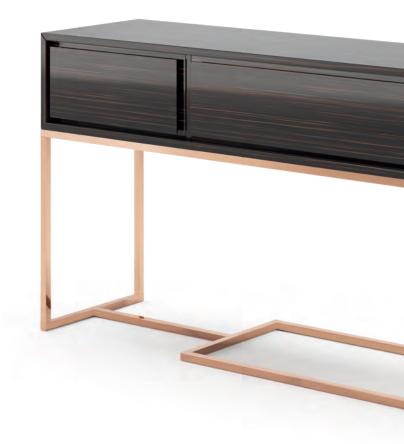

### BRANDEN chest of drawers . TR015

The modern design of Branden is defined by contrasts. Embodying the characteristic duality of Metro Collection, this chest of drawers fuses straight, thin lines with round angles and the cold, clear touch of lacquered over the soft roughness of leather, making it a versatile solution for any modern bedroom. the piece and accentuates the rounded edges of the surfaces.

**w.** 125 cm **d.** 52 cm **h.** 75 cm