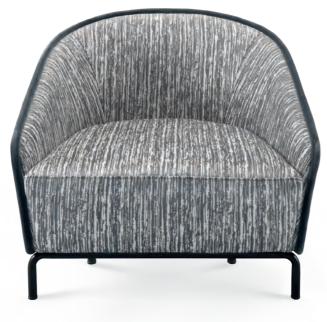

#### BROADWAY armchair. TR044

Seizing the scenic life of the most famous entertainment street in the world, the Broadway set elevates the standards on Praddy's seating solutions with meticulous details. Double fabric cushions and intricate stitching lay uppon a veneered structure which held by a coated stainless steel frame, seems to levitate upon turned solid wood legs.

**w.** 67 cm **d.** 62 cm **h.** 85 cm

Inspired by the exquisite spirit of Asia's main shopping street, Orchard is a comfortable armchair that exhales opulence and elegance. The studied curling detail of the crossings on the golden legs hold the enveloping seat and back, elevating the lightness inherent of this armchair.