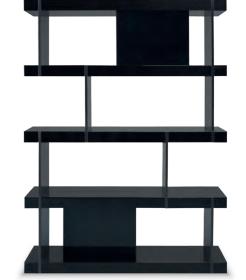

### TENAFLY SMALL bookcase . ML327/ML337

A modular shelf of Italian lines, simple, modern and sophisticated. Tenafly is a versatile solution, available in several widths for a better adaptation to a room's space and in multiple finishes to best fit a wide variety of tastes.

#### TENAFLY BIG bookcase . ML345/ML339

A modular shelf of Italian lines, simple, modern and sophisticated. Tenafly is a versatile solution, available in several widths for a better adaptation to a room's space and in multiple finishes to best fit a wide variety of tastes.

> **w.** 180 cm **d.** 35/40 cm **h.** 170 cm **w.** 120 cm **d.** 35/40 cm **h.** 170 cm

#### TENAFLY MEDIUM bookcase . ML335|ML329

A modular shelf of Italian lines, simple, modern and sophisticated. Tenafly is a versatile solution, available in several widths for a better adaptation to a room's space and in multiple finishes to best fit a wide variety of tastes.

**w.** 180 cm **d.** 35/40 cm **h.** 130 cm **w.** 120 cm **d.** 35/40 cm **h.** 130 cm

**w.** 90 cm **d.** 35/40 cm **h.** 130 cm **w.** 90 cm **d.** 35/40 cm **h.** 170 cm

The intersection of volumes and materials establish the concept of Praddy's newest shelving unit. The conjugation of lacquered items crossing and trimming massive wooden blocks, playing with opacity and reflection, provides depth and character to any accomodating bedroom or living room.