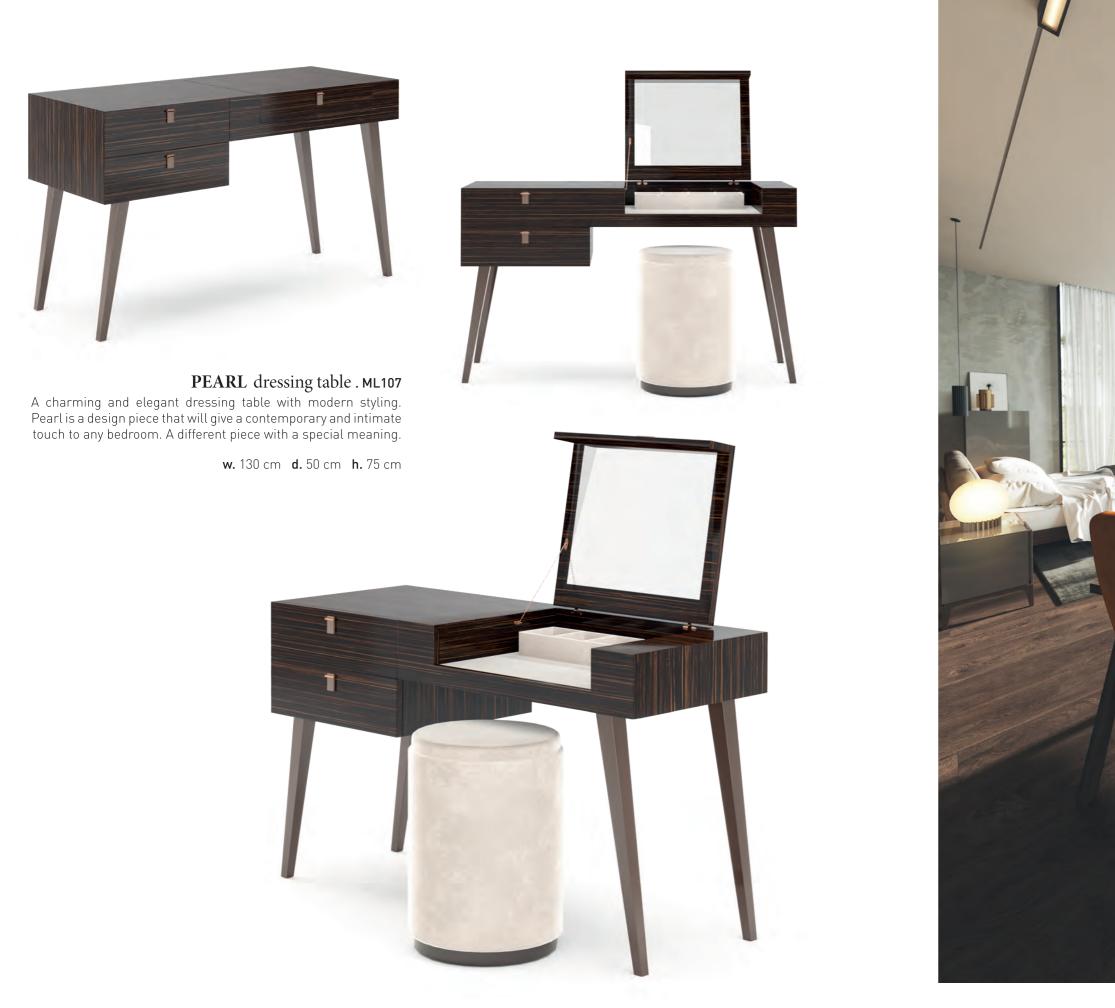

**w.** 100 cm **d.** 100 cm **h.** 30 cm

#### BALBOA center table . TR022

A center table of simple yet distinctive lines. The all around oblique structure conveys lightness and elegance, paired with high-end finishes makes of Balboa e reference in terms of construction and design.

**w.** 100 cm **d.** 70 cm **h.** 30 cm

**w.** 121 cm **d.** 81 cm **h.** 35 cm