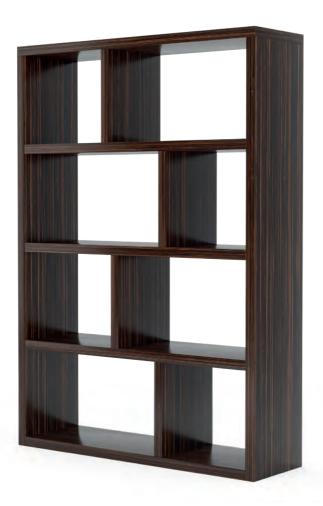

### TENAFLY SMALL bookcase . ML327/ML337

A modular shelf of Italian lines, simple, modern and sophisticated. Tenafly is a versatile solution, available in several widths for a better adaptation to a room's space and in multiple finishes to best fit a wide variety of tastes.

#### TENAFLY BIG bookcase . ML345/ML339

A modular shelf of Italian lines, simple, modern and sophisticated. Tenafly is a versatile solution, available in several widths for a better adaptation to a room's space and in multiple finishes to best fit a wide variety of tastes.

> **w.** 180 cm **d.** 35/40 cm **h.** 170 cm **w.** 120 cm **d.** 35/40 cm **h.** 170 cm

#### TENAFLY MEDIUM bookcase . ML335|ML329

A modular shelf of Italian lines, simple, modern and sophisticated. Tenafly is a versatile solution, available in several widths for a better adaptation to a room's space and in multiple finishes to best fit a wide variety of tastes.

**w.** 180 cm **d.** 35/40 cm **h.** 130 cm **w.** 120 cm **d.** 35/40 cm **h.** 130 cm

**w.** 90 cm **d.** 35/40 cm **h.** 130 cm **w.** 90 cm **d.** 35/40 cm **h.** 170 cm

The intersection of volumes and materials establish the concept of Praddy's newest shelving unit. The conjugation of lacquered items crossing and trimming massive wooden blocks, playing with opacity and reflection, provides depth and character to any accomodating bedroom or living room.