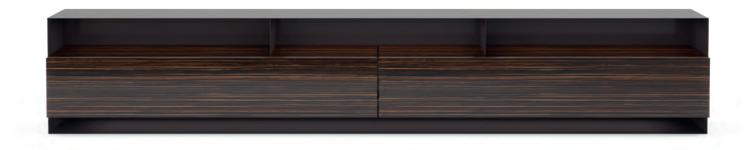

#### CLARINDA tv stand . ML316

TV stand with minimalist characteristics, Clarinda is a piece designed to fit modern and sophisticated living rooms.

**w.** 220 cm **d.** 45 cm **h.** 45 cm

TV stand of accentuated contrasts, Jersey combines the clear and cold touch of a thin lacquered metal architecture with the warmth and roughness of an imposing wooden structure.

#### JERSEY tv stand . ML300

**w.** 240 cm **d.** 45 cm **h.** 40 cm