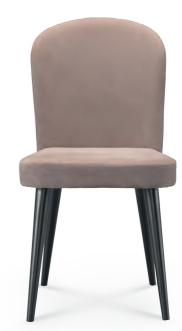

### **ABBEY** chair . TR049

A world famous road and one of the best music albums ever recorded, now gives name to a timeless design of elegant structuring and careful detail. Abbey is an easily suiting chair for a modern dining room, meshing together two different fabrics over solid wood legs and option golden stainless steel feet.

**w.** 56 cm **d.** 52 cm **h.** 86 cm

CHESTER chair . ML211

**w.** 50 cm **d.** 50 cm **h.** 92 cm

### ABBEY chair. TR048

A world famous road and one of the best music albums ever recorded, now gives name to a timeless design of elegant structuring and careful detail. Abbey is an easily suiting chair for a modern dining room, meshing together two different fabrics over solid wood legs and option golden stainless steel feet.

**w.** 52 cm **d.** 52 cm **h.** 86 cm