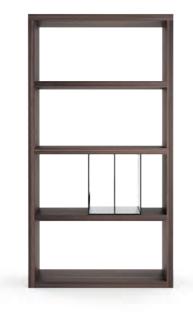

### TENAFLY SMALL bookcase . ML327/ML337

A modular shelf of Italian lines, simple, modern and sophisticated. Tenafly is a versatile solution, available in several widths for a better adaptation to a room's space and in multiple finishes to best fit a wide variety of tastes.

#### TENAFLY BIG bookcase . ML345/ML339

A modular shelf of Italian lines, simple, modern and sophisticated. Tenafly is a versatile solution, available in several widths for a better adaptation to a room's space and in multiple finishes to best fit a wide variety of tastes.

> **w.** 180 cm **d.** 35/40 cm **h.** 170 cm **w.** 120 cm **d.** 35/40 cm **h.** 170 cm

#### TENAFLY MEDIUM bookcase . ML335|ML329

A modular shelf of Italian lines, simple, modern and sophisticated. Tenafly is a versatile solution, available in several widths for a better adaptation to a room's space and in multiple finishes to best fit a wide variety of tastes.

**w.** 180 cm **d.** 35/40 cm **h.** 130 cm **w.** 120 cm **d.** 35/40 cm **h.** 130 cm

**w.** 90 cm **d.** 35/40 cm **h.** 130 cm **w.** 90 cm **d.** 35/40 cm **h.** 170 cm

The intersection of volumes and materials establish the concept of Praddy's newest shelving unit. The conjugation of lacquered items crossing and trimming massive wooden blocks, playing with opacity and reflection, provides depth and character to any accomodating bedroom or living room.