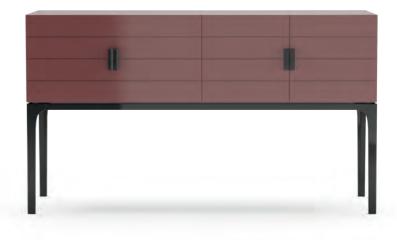

### EMPIRE sideboard. TR032

As of its counterpart, the Empire Sideboard states itself as an imposing piece and as a major reference to its surroundings. Paired doors framed in lacquered stainless steel and a natural marble top are the key features that make it a casegood to be a center piece in any modern dining room.

**w.** 48 cm **d.** 49 cm **h.** 85 cm

**Ueno** dining table **Broadway** chair

Elegant lines and an above average attention to detail define the first furniture set to be developed for Metro, setting the standard for the remaining designs. With a concealed sliding system, the doors are finished in wood veneer and delimited by rims lacquered according to the structure that put together with a coated stainless steel support, states the material composition inherent to the collection.