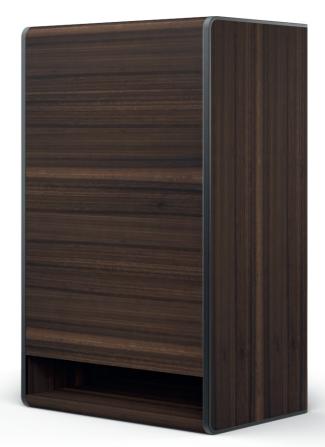

### BARBICAN high chest . TR011

Referring to the largest performing arts center in Europe, Barbican hight chest holds more than first meets the eye. With imposing metal steel legs and displaying a partially hidden structure constrasting the all around chamfered panels, it is likely to be the youngest and most cheerful design among Metro Collection.

**w.** 75 cm **d.** 50 cm **h.** 118 cm

Moonlight is a hight chest with straight lines and a mix of materials between its structure and the legs. A modern storage