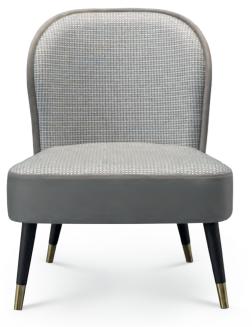

### ORCHARD chair . TR047

Inspired by the exquisite spirit of Asia's main shopping street, Orchard is a comfortable chair that conveys luxury and elegance. The studied curling detail of the crossings on the golden legs hold the separate seat and back, elevating the lightness inherent of this dining chair. One of the most charming designs among the new collection.

**w.** 47 cm **d.** 52 cm **h.** 82 cm