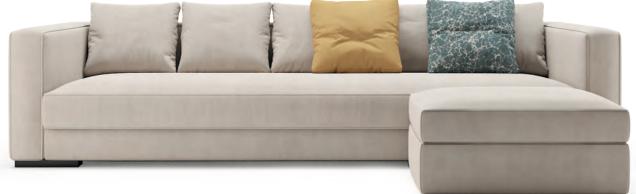

## JOLSON sofa. ML348

Jolson is a low sofa, of generous proportions, simple shape and elegant legs. The chaise module can be used on either side and together with customizable upholstery, makes a flexible seating solution.

**w.** 310 cm **d.** 200 cm **h.** 66 cm