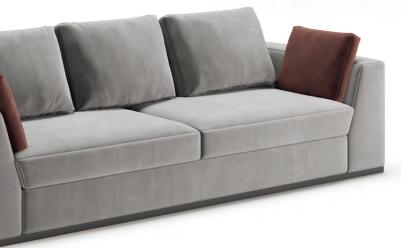

#### PERRY sofa . ML354

With a sturdy and imposing look, Perry sofa holds an appealing aura that transpires all its comfort. Complemented with a movable pouf and with the option of alternating the fabric in pillows and cushions, it's a charming solution for a modern ambience.

**w.** 300 cm **d.** 110 cm **h.** 70 cm

Carnaby sofa Beneke armchair Juke center table Chicago tv stand

To be used as either a decor piece or a side table, Blueberry presents a sculptural shape highlighted by its high-gloss lacquer finish. A modern design, perfect to fit a contemporary living-room and to combine with different side tables.