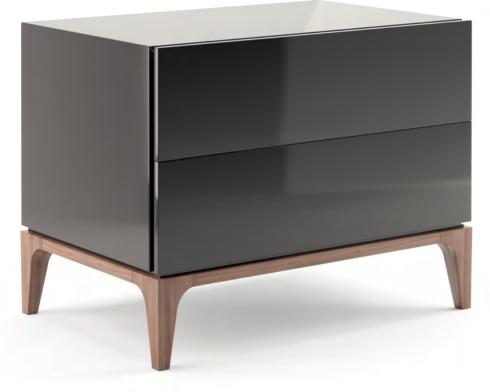

### ARC bedside table . TR004|TR007

Graceful lines and an above average attention to detail characterize the first set to be designed for Metro, setting the standard for the remainder of the collection. A nightstand that displays two distinct finishes, delimited by a rim that contours the piece and accentuates the rounded edges of the surfaces.

### ARC chest of drawers . TR013

Graceful lines and an above average attention to detail characterize the first set to be designed for Metro, setting the standard for the remainder of the collection. A chest of drawers that displays two distinct finishes, dilimited by a rim that contours the piece and accentuates the rounded edges of the surfaces.

**w.** 117 cm **d.** 50 cm **h.** 75 cm

Î f Î 1