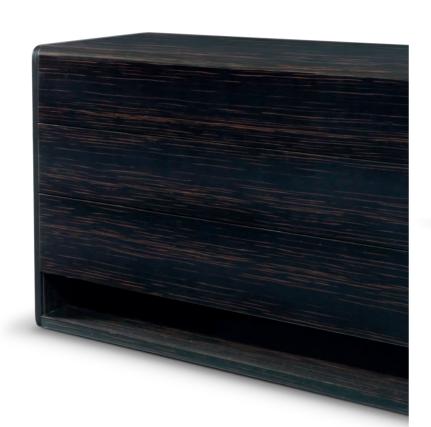

### BARBICAN chest of drawers . TR014

Referring to the largest performing arts center in Europe, Barbican chest of drawers holds more than first meets the eye. With imposing metal steel legs and displaying a partially hidden structure contrasting the all around chamfered panels, it is likely to be the youngest and most cheerful design among Metro Collection.

**w.** 117 cm **d.** 50 cm **h.** 77 cm