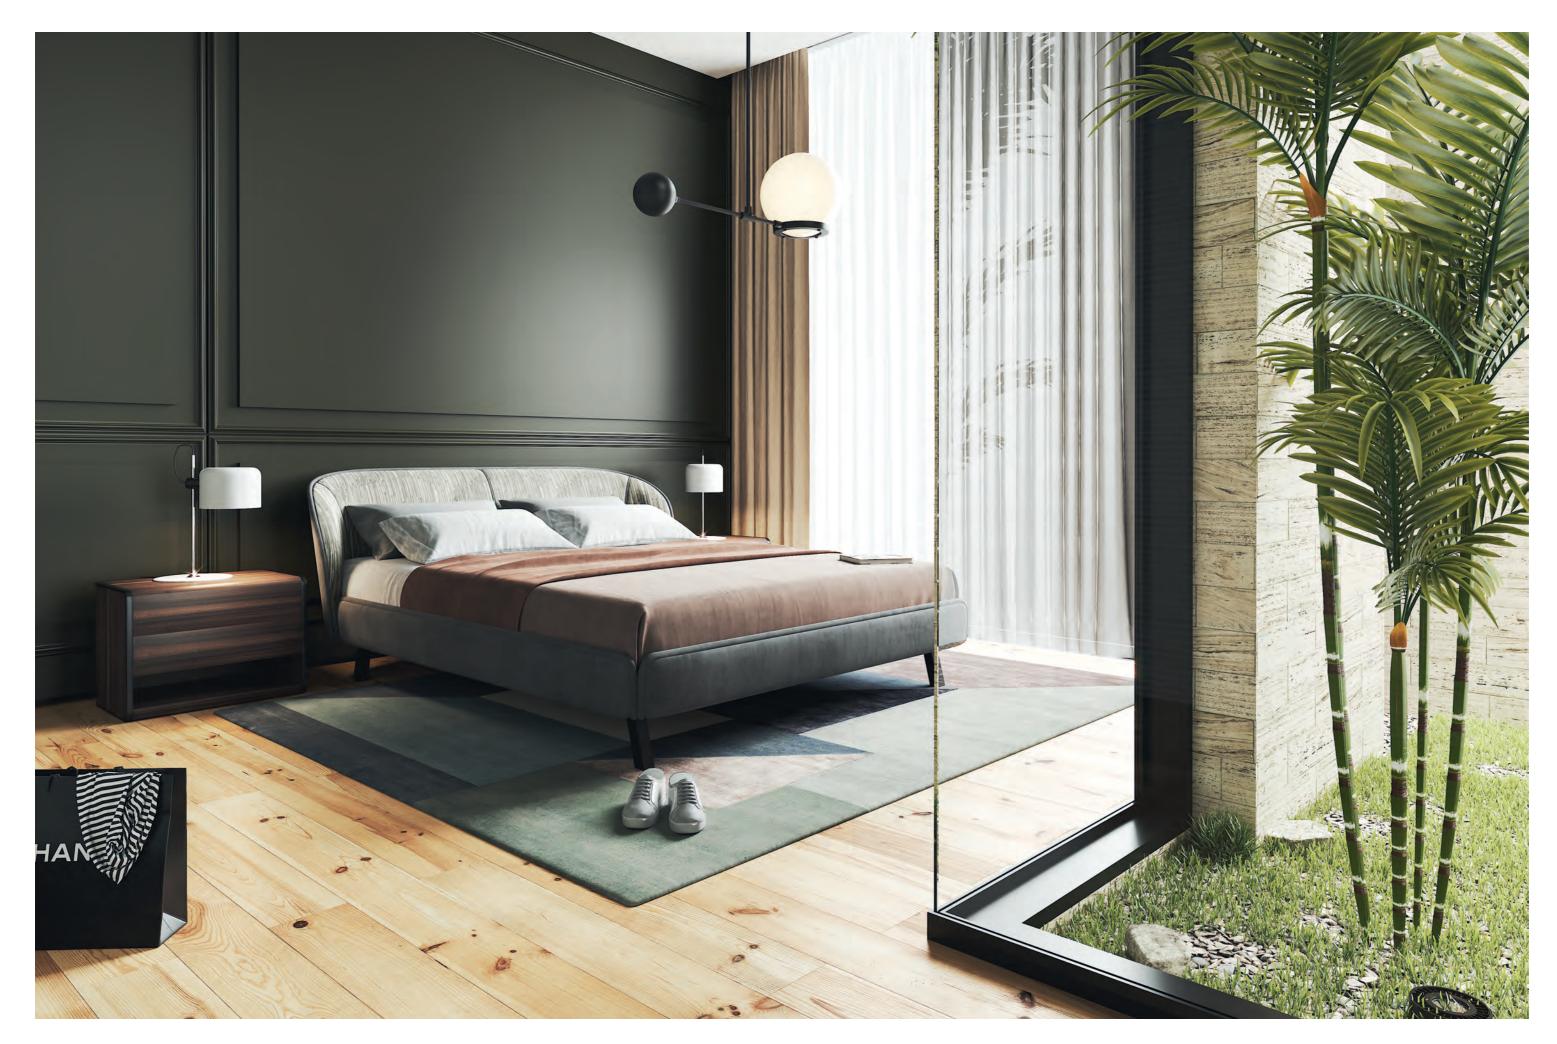

# GOOD DESIGN IS OBVIOUS. GREAT DESIGN IS TRANSPARENT.

**Carnaby** bed **Arc** bedside table

Having comfort as the main focus, Noble bed displays an imposing structure entirelly upholstered with corded edges, conveying safety and well-being to the bedroom, the most intimate and personal space of a home.

### CARNABY bed. TR001

A sinuous design define a youthful and modern bed that found its lines inspired in the famous welcoming sign of one of London's most well known shopping streets. Upholstered headboard and panels with two contrasting fabrics and stainless steel legs make of Carnaby a comfortable solution, both visual and physically to bedrooms of contemporary interior design.

**w.** 190 cm **d.** 234 cm **h.** 86 cm