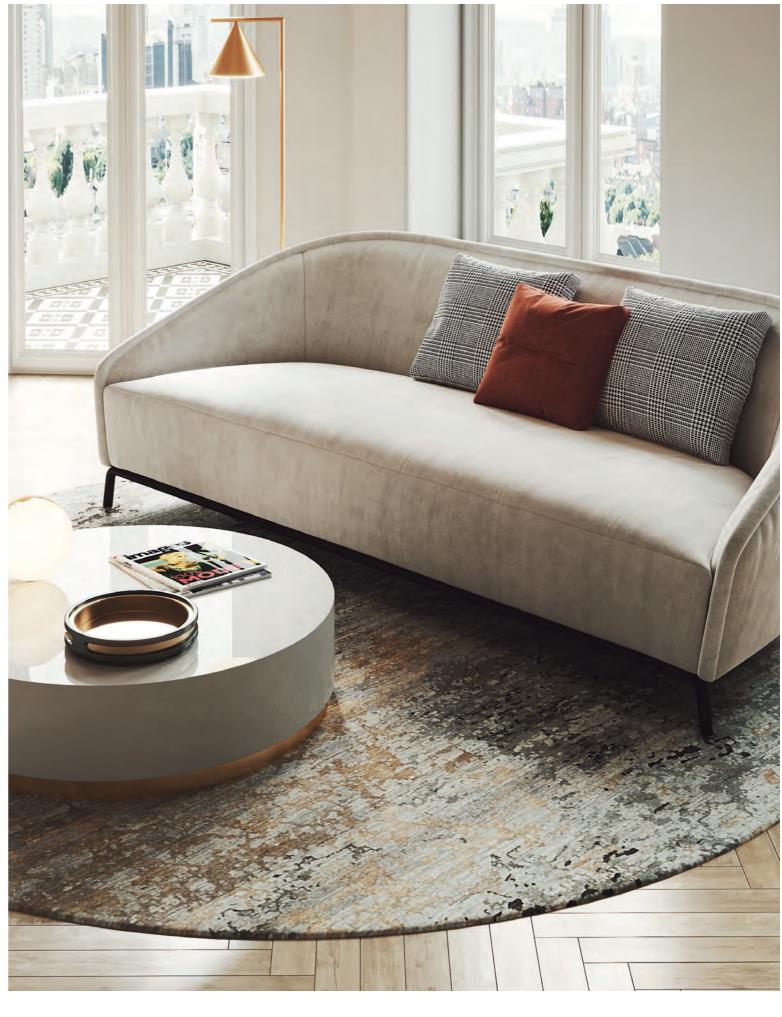

#### ELYSIAN sofa. TR054

The careful proportions and symmetrical language of the Elysian sofa follow the severe building standards of Paris's most notorious avenue. An imposing yet elegant design piece that perfectly fits a modern centered living room.

**w.** 285 cm **d.** 88 cm **h.** 75 cm

A sinuous design defines a youthful and modern bed that found its inspiration in the famous welcoming sign of one of London's most well known shopping streets. With generous proportions, upholstered in two contrasting fabrics and with imposing coated stainless steel legs, Carnaby sofa is a comfortable solution, both visual and physically to living rooms of contemporary interior design.

## ELYSIAN sofa. TR051 perfectly fits a modern centered living room.

**w.** 100 cm **d.** 88 cm **h.** 75 cm