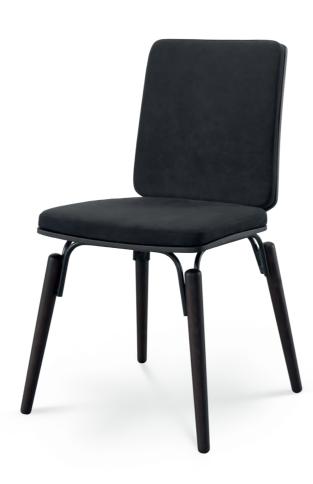

### ORCHARD chair . TR047

Inspired by the exquisite spirit of Asia's main shopping street, Orchard is a comfortable chair that conveys luxury and elegance. The studied curling detail of the crossings on the golden legs hold the separate seat and back, elevating the lightness inherent of this dining chair. One of the most charming designs among the new collection.

**w.** 47 cm **d.** 52 cm **h.** 82 cm