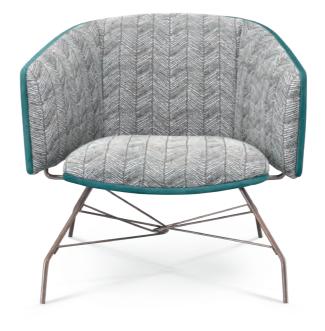

#### **BENEKE** armchair . ML245

The sinuous lines and enveloping body of Beneke armchair, convey all the comfort and elegance to it inherent. A striking piece that fills in a living room and one of the most charming designs among Miller collection.

**w.** 61 cm **d.** 58,5 cm **h.** 83 cm