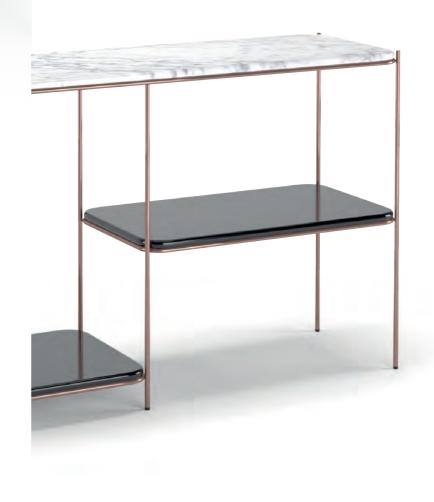

## HYDE side table . TR018

Hyde side table displays contemporary lines in a careful blend of materials. A marble table top rimmed in high gloss lacquer is held by a copper coated stainless steel structure, projecting the idea of levitating above the lacquered legs.

**w.** 40 cm **d.** 40 cm **h.** 49,5 cm