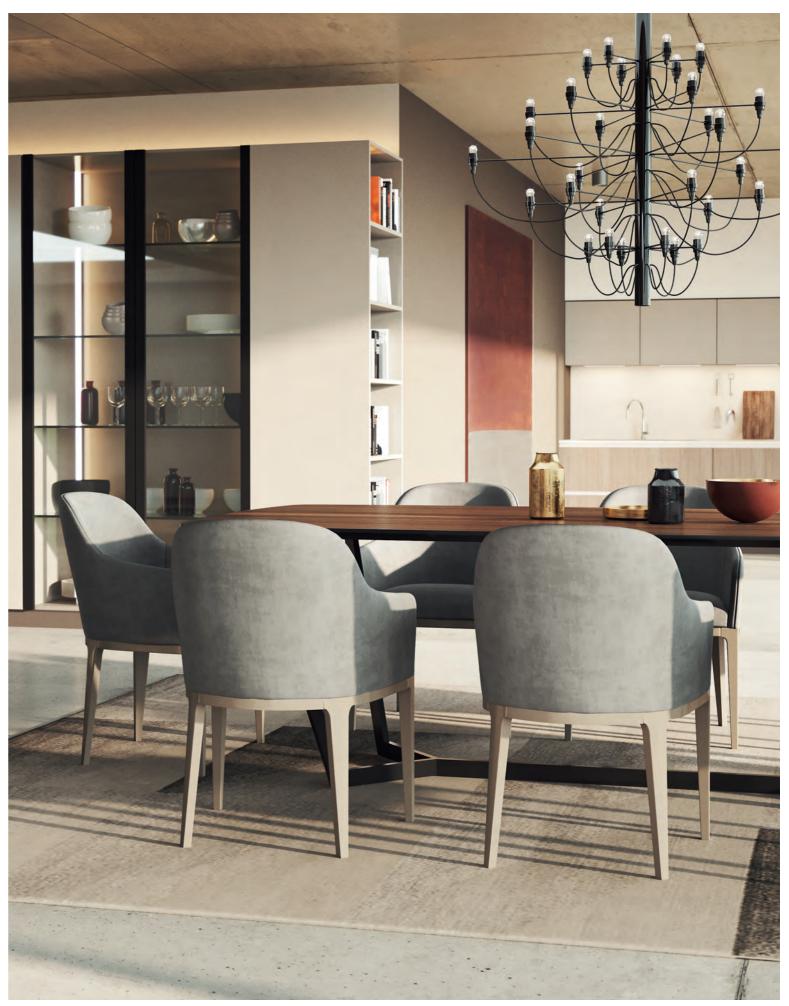

# STYLES COME AND GO. GOOD DESIGN IS A LANGUAGE, NOT A STYLE.

Hyde dining table Orchard chair Mood sideboard

A tubular structure in coated stainless steel parts Hyde's wood veneer top from it's turned solid wood legs, passing on the feel of levitation and setting it aside from the typical imagery of dining tables.

#### BALBOA dining table . TR038

A dining table of simple yet distinctive lines, for its all around oblique structure paired with high-end finishes. Legs and frame made of coated stainless steel and a beveled table top in matte or glossy exotic veneer makes Balboa a table of reference in terms of construction and design.

### ORCHARD chair . TR047

Inspired by the exquisite spirit of Asia's main shopping street, Orchard is a comfortable chair that conveys luxury and elegance. The studied curling detail of the crossings on the golden legs hold the separate seat and back, elevating the lightness inherent of this dining chair. One of the most charming designs among the new collection.