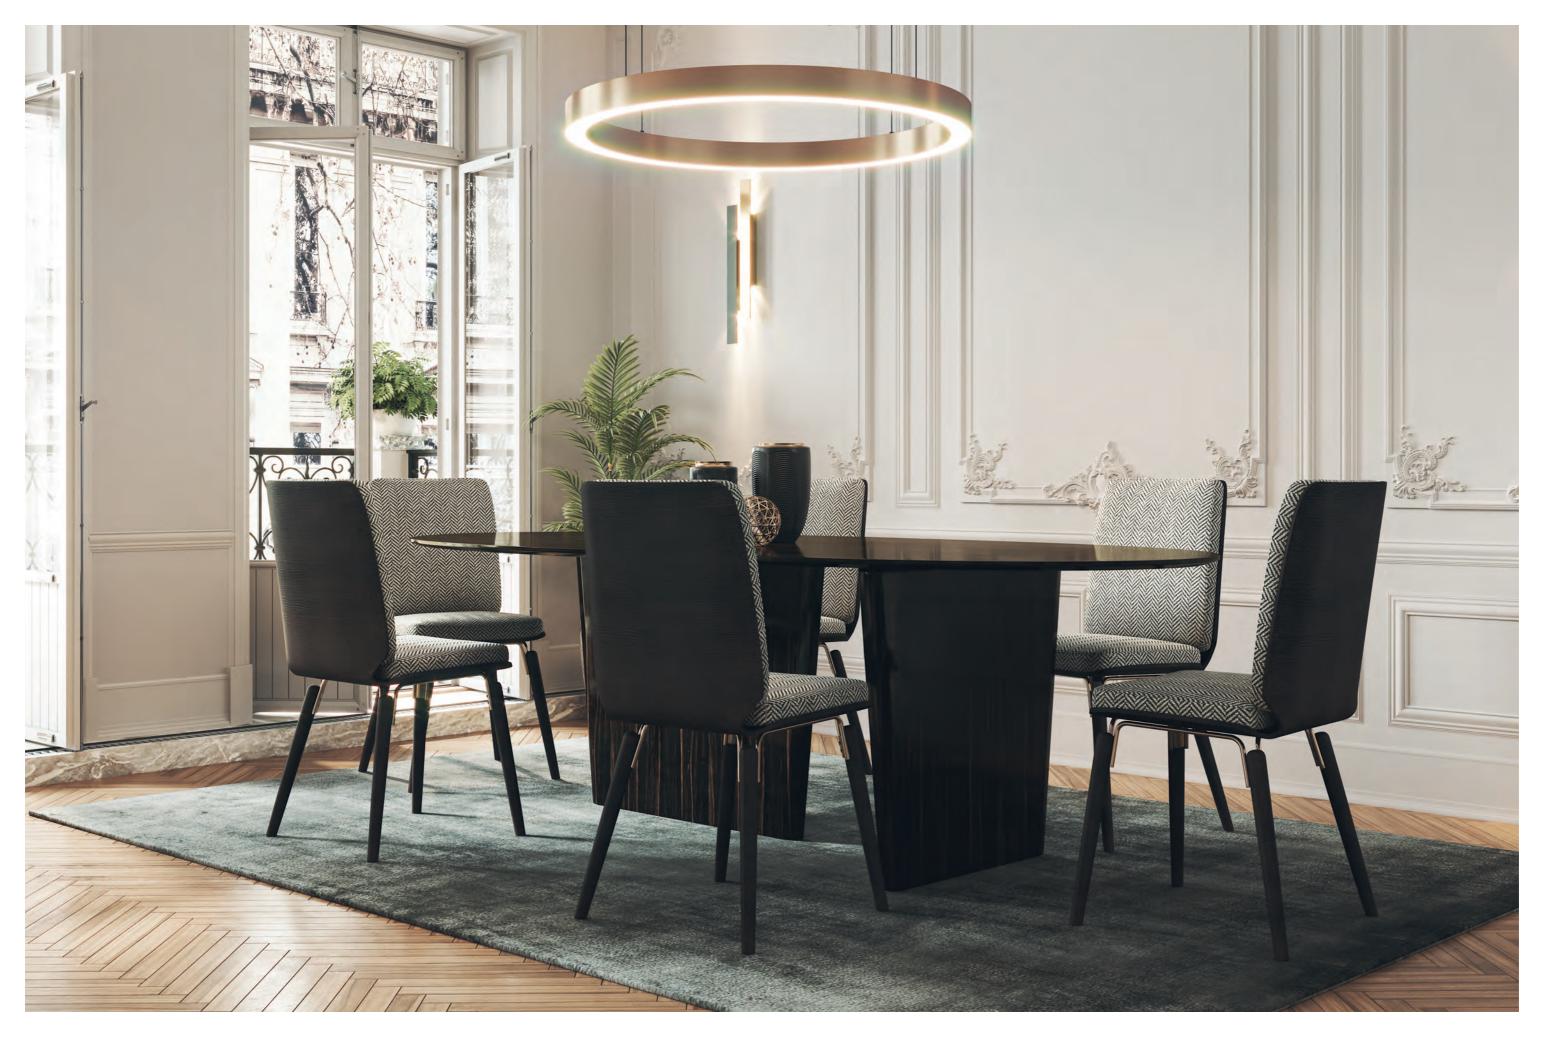

## ROSE dining table . ML181

An oval shaped dining table of contemporary styling, presenting a lacquered metal structure and a table top beveled on the bottom with a lacquered rim, cutting the wood veneered surface. An assemblance of materials that allows a wider flexibility on finishes and a better adaptation to any kind of dining room decor.

**w.** 220 cm **d.** 110 cm **h.** 75 cm

### BENEKE chair . ML204

The sinuous lines and enveloping body of Beneke dining chair, convey all the comfort and elegance to it inherent. A striking piece that fills in a dining room and one of the most charming designs among Miller collection.

**w.** 61 cm **d.** 58,5 cm **h.** 83 cm