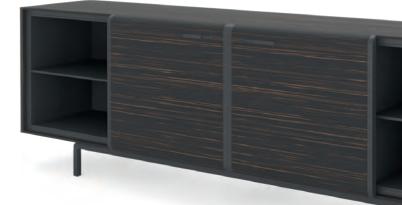

Elegant lines and an above average attention to detail define the first furniture set to be developed for Metro, setting the standard for the remaining designs. With a concealed sliding system, the doors are finished in wood veneer and delimited by rims lacquered according to the structure that put together with a coated stainless steel support, state the material composition inherent to the collection.

**w.** 48 cm **d.** 49 cm **h.** 85 cm

**Ueno** dining table **Broadway** chair

Elegant lines and an above average attention to detail define the first furniture set to be developed for Metro, setting the standard for the remaining designs. With a concealed sliding system, the doors are finished in wood veneer and delimited by rims lacquered according to the structure that put together with a coated stainless steel support, states the material composition inherent to the collection.