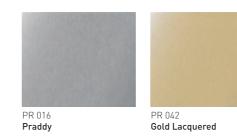

### Metals . Stainless Steel / Steel

PR 046 **Bronze** 

### Metalic Lacquers . Matte / Gloss