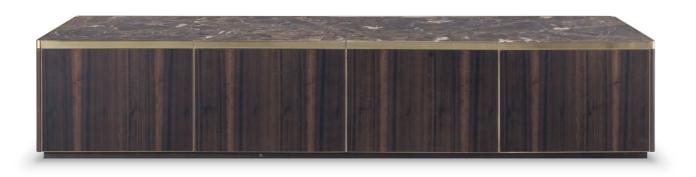

### EMPIRE sideboard. TR032

As of its counterpart, the Empire Sideboard states itself as an imposing piece and as a major reference to its surroundings. Paired doors framed in lacquered stainless steel and a natural marble top are the key features that make it a casegood to be a center piece in any modern dining room.

**w.** 48 cm **d.** 49 cm **h.** 85 cm

**Ueno** dining table **Broadway** chair

Elegant lines and an above average attention to detail define the first furniture set to be developed for Metro, setting the standard for the remaining designs. With a concealed sliding system, the doors are finished in wood veneer and delimited by rims lacquered according to the structure that put together with a coated stainless steel support, states the material composition inherent to the collection.