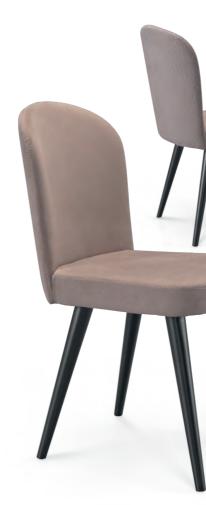

### BENEKE chair . ML204

The sinuous lines and enveloping body of Beneke dining chair, convey all the comfort and elegance to it inherent. A striking piece that fills in a dining room and one of the most charming designs among Miller collection.

**w.** 61 cm **d.** 58,5 cm **h.** 83 cm