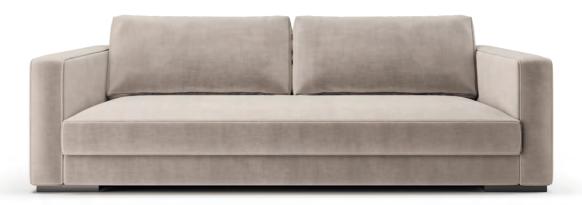

A striking choice for a contemporary living room.

**w.** 220 cm **d.** 45 cm **h.** 45 cm





### PARIS tv stand . ML296

A tv stand of straight lines and balanced proportions. Paris is a modern looking design piece that subtly fits a wide array of living-room decors, not standing out but never going unnoticed.

**w.** 240 cm **d.** 45 cm **h.** 40 cm





### BARBICAN tv stand . TR057

Referring to the largest performing arts center in Europe, Barbican TV Stand holds more than first meets the eye. With imposing metal legs and displaying a partially hidden structure constrasting the all around chamfered panels, it is likely to be the youngest and most cheerful design among Metro Collection.

**w.** 226 cm **d.** 48 cm **h.** 45 cm





Carnaby sofa Broadway armchair Santa center table



Smooth lines and careful proportions define this welcoming sofa. Named after the collection's main inspiration, Glenn is a design piece of modern styling, easily adaptable to any contemporary living room.

## JOLSON sofa. ML348

Jolson is a low sofa, of generous proportions, simple shape and elegant legs. The chaise module can be used on either side and together with customizable upholstery, makes a flexible seating solution.

**w.** 310 cm **d.** 200 cm **h.** 66 cm





#### BENNY sofa . ML366

An inviting volume of modern styling define this comfortable sofa of generous proportions. Entirely upholstered and available in a wide array of fabrics, it's a fitting solution for any living room.

**w.** 280 cm **d.** 100 cm **h.** 62 cm



#### GLENN sofa . ML360

**w.** 266 cm **d.** 105 cm