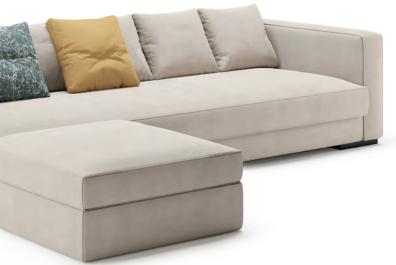

## JOLSON sofa. ML348

Jolson is a low sofa, of generous proportions, simple shape and elegant legs. The chaise module can be used on either side and together with customizable upholstery, makes a flexible seating solution.

**w.** 310 cm **d.** 200 cm **h.** 66 cm