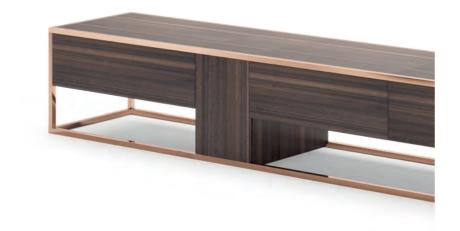

### BARBICAN tv stand . TR057

Referring to the largest performing arts center in Europe, Barbican TV Stand holds more than first meets the eye. With imposing metal legs and displaying a partially hidden structure constrasting the all around chamfered panels, it is likely to be the youngest and most cheerful design among Metro Collection.

**w.** 226 cm **d.** 48 cm **h.** 45 cm

Carnaby sofa Broadway armchair Santa center table

Smooth lines and careful proportions define this welcoming sofa. Named after the collection's main inspiration, Glenn is a design piece of modern styling, easily adaptable to any contemporary living room.