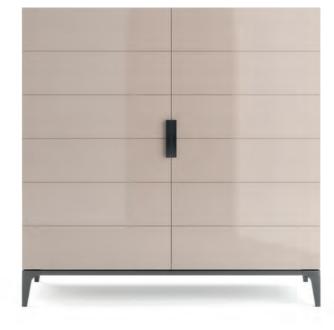

the youngest and most cheerful design among Metro Collection.

**w.** 125 cm **d.** 52 cm **h.** 120 cm





### EMPIRE cabinet . TR036

As of its counterpart, the Empire Cabinet states itself as an imposing piece and as a major reference to its surroundings. Paired doors framed in lacquered stainless steel and a natural marble top are the key features that make it a casegood to be a center piece in any modern dining room.

**w.** 125 cm **d.** 50 cm **h.** 120 cm



### ORCHESTRA cabinet.ML171

Orchestra is a cabinet with simple lines, of modern design and suficiently imposing to fulfil a dining room. Presenting distinctive pullers that disguise the door junctions and breaks, conveying a playful and even magical feel to the environment.

**w.** 125 cm **d.** 50 cm **h.** 140 cm











### PAVANNE cabinet . ML176

Pavanne is a cabinet of modern lines, distinguishing itself due to the symmetrical carved pattern on the doors, which conveys a more horizontal look, therefore taking away some visual weight. A versatile solution that fits any kind of living room.

**w.** 125 cm **d.** 45 cm **h.** 120 cm



"Simplicity is the ultimate sophistication." Leonardo da Vinci



"The details are not the details. They make the design." Charles Eames





"Design is not just what it looks like and feels like. Design is how it works." Steve Jobs



"The difference between good design and great design is intelligence." Tibor Kalman



"Everything is designed. Few things are designed well." Brian Reed

# GOOD DESIGN IS OBVIOUS. GREAT DESIGN IS TRANSPARENT.





**Carnaby** bed **Arc** b