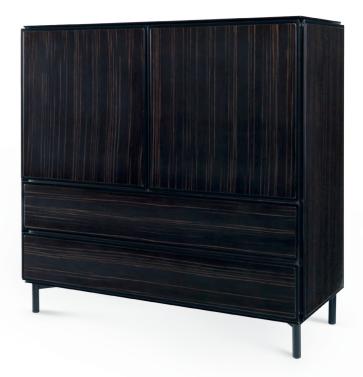

### BARBICAN cabinet . TR034|TR035

Referring to the largest performing arts center in Europe, Barbican sideboard holds more than first meets the eye. With imposing metal legs and displaying a partially hidden structure constrasting the all around chamfered pannels, it is likely to be the youngest and most cheerful design among Metro Collection.

**w.** 125 cm **d.** 52 cm **h.** 120 cm

### EMPIRE cabinet . TR036

As of its counterpart, the Empire Cabinet states itself as an imposing piece and as a major reference to its surroundings. Paired doors framed in lacquered stainless steel and a natural marble top are the key features that make it a casegood to be a center piece in any modern dining room.