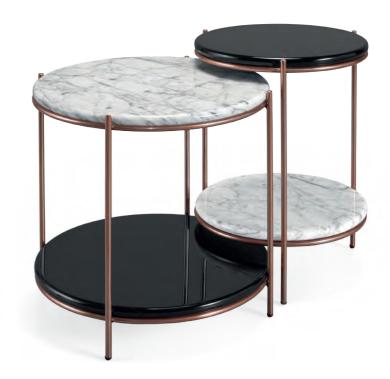

#### STANLEY side table . TR019|TR020

Displaying a classy, modern design, Stanley is a set of side tables that presents a meticulous blend of elements and visual weights, mixing marble, lacquered wood and copper coated stainless steel into a fitting complement to have by the sofa that would add value to any contemporary living room decor.