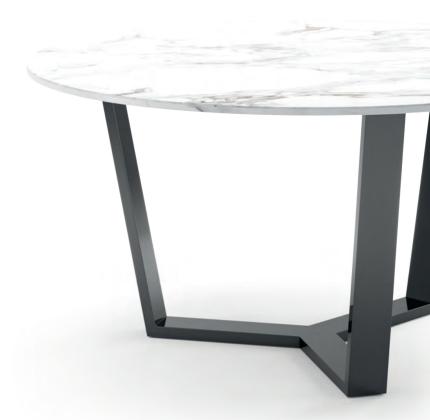

#### **UENO** dining table . TR042

Finding its inspiration in Tokyo's most famous garden, Ueno presents the simple and clean lines of oriental design. A dual table top of marble and wood, perpendicular legs and inlaid wooden details convey a delicate character to any contemporary dining room.

**w.** 240 cm **d.** 110 cm **h.** 75 cm

YARKON dining table . TR041 Named after the famous park in Tel Aviv, Yarkon dining table presents a composition of materials, using symbolic, geometric lines in a statement of purity and simplicity.