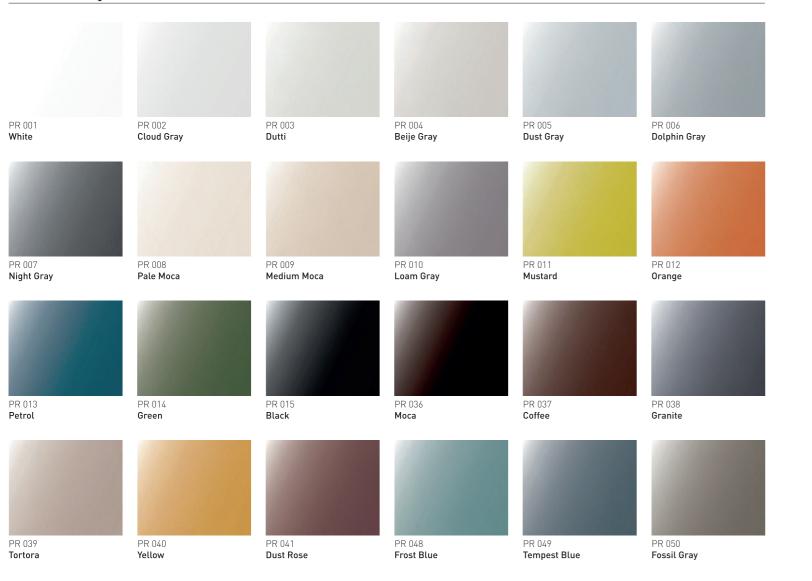

** 112 cm **d.** 2,5 cm **h.** 112 cm





Saint Louis is a mirror with a modern and sophisticated frame in Walnut veneer that plays with negative spaces and reflections, promising to make a difference in any contemporary environment.

**w.** 200 cm **d.** 4 cm **h.** 100 cm **w.** 100 cm **d.** 4 cm **h.** 100 cm





**w.** 200 cm **d.** 4 cm **h.** 100 cm **w.** 100 cm **d.** 4 cm **h.** 100 cm



### ARC mirror . TR029

Arc is a self standing mirror that perfectly combines the reflecting surface with the stainless steel frame and a wooden base. A modern solution of an elegant character to fit a wide variety of spaces and decors.

**w.** 62 cm **d.** 38 cm **h.** 148 cm

# PICKWHAT $\mathsf{K}\mathsf{F}$ IS VER A GOOD OICE

# MATERIALS & FINISHES

### Standard Lacquers . Matte / Gloss



### Metals . Stainless Steel / Steel



PR 046 **Bronze** 

### Metalic Lacquers . Matte / Gloss



### Wood Veneers / Solid Woods . Matte / Gloss



PR 017N Walnut

PR 018N **\*Dry Walnut** 



PR 024CH **Burnt Oak** 

PR 025CH Natural Oak



PR 052

PR 051 Macassar Ebony

Smoked Eucalyptus

### Marbles



PR 060

Bianco Carrara

Nero Marquina





PR 020CH **White Oak** 



PR 030PG **Panga** 



Solid Oak



PR 021CH Chocolate



PR 031PF Iron Wood



Solid Walnut



PR 022CH **Dark Wengue** 



PR 032EB **Ebony** 



PR 023CH **Praddy Oak** 



PR 043 Striped Iron Wood





PR 06 Dark Emperador

### **Plain Fabrics**





### Patterns







Marquise 93 **Metal**  Ragol 104 **Metal** 



Walliae 94 **Noir**  Zebra 01 **Hueso** 

### Leathers







134





Fizz 01 **Cord** 



Miter