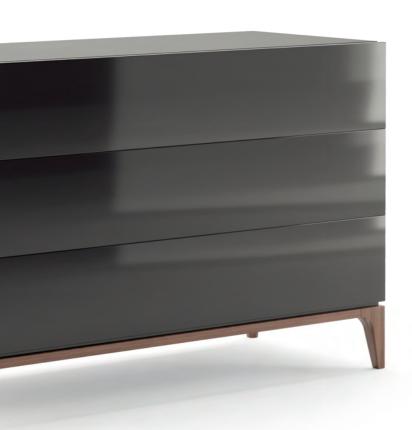

### VALLEY chest of drawers . ML098

Beauty and modernity are in the details. Valley chest of drawers' simple lines and distinctive slit pullers make of it a contemporary stunning piece that enriches any bedroom.

**w.** 125 cm **d.** 50 cm **h.** 77 cm

Mood is a chest of drawers with a modern design. This piece brings the magic of simplicity with straight lines on the structure and a twist on the legs mixing materials and styles. A stunning statement piece that will give a distinct touch to any bedroom.