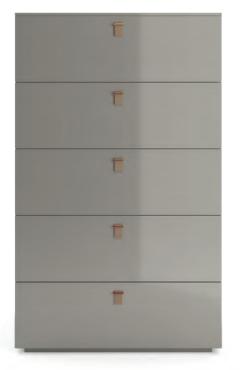

### VALLEY chest of drawers . ML098

Beauty and modernity are in the details. Valley chest of drawers' simple lines and distinctive slit pullers make of it a contemporary stunning piece that enriches any bedroom.

**w.** 125 cm **d.** 50 cm **h.** 77 cm

Mood is a chest of drawers with a modern design. This piece brings the magic of simplicity with straight lines on the structure and a twist on the legs mixing materials and styles. A stunning statement piece that will give a distinct touch to any bedroom.