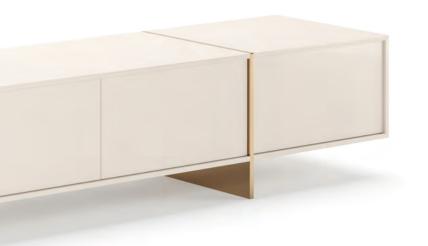

Elegant lines and an above average attention to detail define the first furniture set to be developed for Metro, setting the standard for the remaining designs. With a concealed sliding system, the doors are finished in wood veneer and delimited by rims lacquered according to the structure that put together with a coated stainless steel support, state the material composition inherent to the collection.

**w.** 48 cm **d.** 49 cm **h.** 85 cm

**Ueno** dining table **Broadway** chair

Elegant lines and an above average attention to detail define the first furniture set to be developed for Metro, setting the standard for the remaining designs. With a concealed sliding system, the doors are finished in wood veneer and delimited by rims lacquered according to the structure that put together with a coated stainless steel support, states the material composition inherent to the collection.