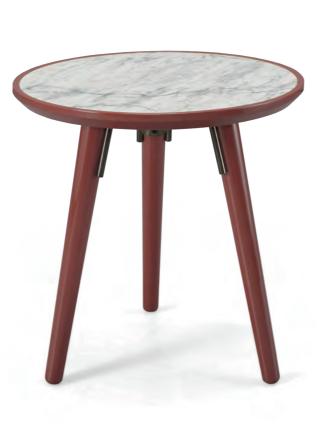

#### STANLEY side table . TR019|TR020

Displaying a classy, modern design, Stanley is a set of side tables that presents a meticulous blend of elements and visual weights, mixing marble, lacquered wood and copper coated stainless steel into a fitting complement to have by the sofa that would add value to any contemporary living room decor.