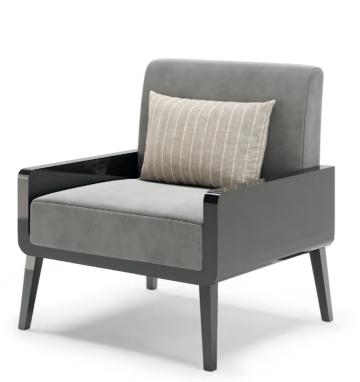

#### BASIE armchair . ML225

Basie is an armchair with a singular stucture, that establishes a visual contrast with the upholstery in an appealing way. A contemporary design piece that easily fits a modern living room.

**w.** 80 cm **d.** 80 cm **h.** 83 cm