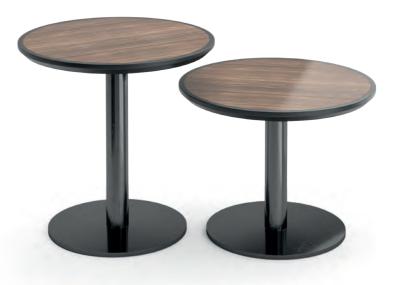

**w.** 110 cm **d.** 110 cm **h.** 30 cm

The union between the round lacquered top and the golden metal legs, designed in clear-cut geometry, enlightens the simplicity and lightness of this center table. Available in two different sizes, it easily adapts to other supporting pieces, making of it a highly versatile table for most decors.

**w.** 100 cm **d.** 100 cm **h.** 29 cm **w.** 100 cm **d.** 100 cm **h.** 34 cm