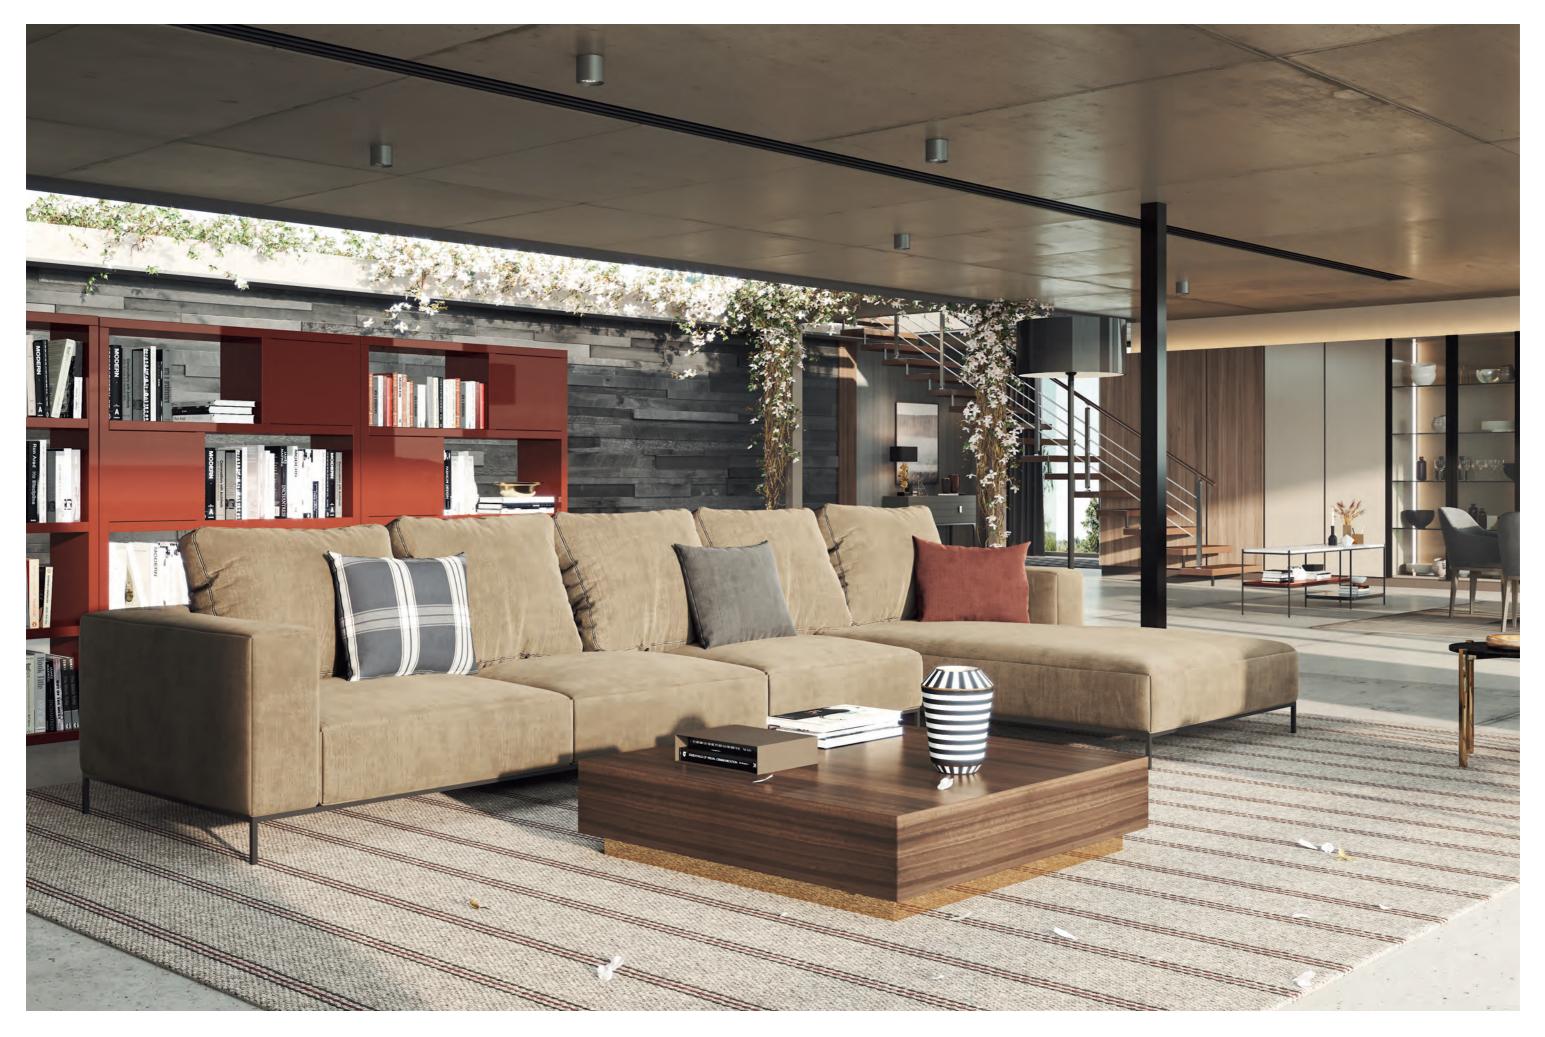

a visual contrast with the upholstery in an appealing way. A contemporary design piece that easily fits a modern living room.

**w.** 80 cm **d.** 80 cm **h.** 83 cm





#### **BENEKE** armchair . ML245

The sinuous lines and enveloping body of Beneke armchair, convey all the comfort and elegance to it inherent. A striking piece that fills in a living room and one of the most charming designs among Miller collection.

**w.** 61 cm **d.** 58,5 cm **h.** 83 cm



### **ORCHARD** armchair . TR045





#### DORSEY armchair . ML231

Dorsey is an armchair of intriguing and amusing design. Back and seating make a single upholstered piece, apparently floating while flanked by skewed arms. A seating solution ideal for reading or to support a dining room.

**w.** 83 cm **d.** 86,5 cm **h.** 85 cm



Jolson sofa Tenafly bookcase Star center table Tiger side table Stanley console



### TENAFLY SMALL bookcase . ML327/ML337

A modular shelf of Italian lines, simple, modern and sophisticated. Tenafly is a versatile solution, available in several widths for a better adaptation to a room's space and in multiple finishes to best fit a wide variety of tastes.





#### TENAFLY BIG bookcase . ML345/ML339

A modular shelf of Italian lines, simple, modern and sophisticated. Tenafly is a versatile solution, available in several widths for a better adaptation to a room's space and in multiple finishes to best fit a wide variety of tastes.

> **w.** 180 cm **d.** 35/40 cm **h.** 170 cm **w.** 120 cm **d.** 35/40 cm **h.** 170 cm



#### TENAFLY MEDIUM bookcase . ML335|ML329

A modular shelf of It