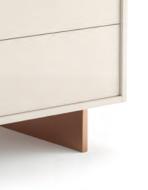

### BARBICAN bedside table . TR005 TR008

Referring to the largest performing arts center in Europe, Barbican bedside table holds more than first meets the eye. With imposing metal steel legs and displaying a partially hidden structure constrasting the all around chamfered panels, it is likely to be the youngest and most cheerful design among Metro Collection.

### BARBICAN chest of drawers . TR014

Referring to the largest performing arts center in Europe, Barbican chest of drawers holds more than first meets the eye. With imposing metal steel legs and displaying a partially hidden structure contrasting the all around chamfered panels, it is likely to be the youngest and most cheerful design among Metro Collection.

### BARBICAN high chest . TR011

Referring to the largest performing arts center in Europe, Barbican hight chest holds more than first meets the eye. With imposing metal steel legs and displaying a partially hidden structure constrasting the all around chamfered panels, it is likely to be the youngest and most cheerful design among Metro Collection.