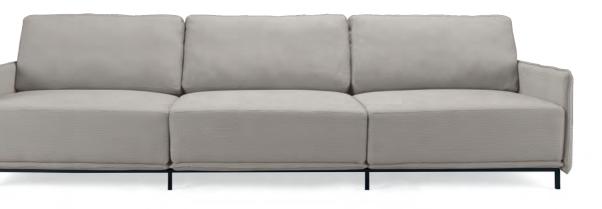

#### BENNY sofa . ML366

An inviting volume of modern styling define this comfortable sofa of generous proportions. Entirely upholstered and available in a wide array of fabrics, it's a fitting solution for any living room.

**w.** 280 cm **d.** 100 cm **h.** 62 cm