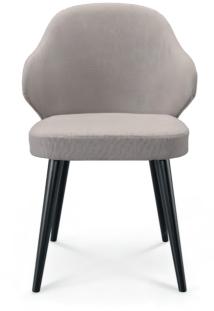

### ORCHARD chair . TR047

Inspired by the exquisite spirit of Asia's main shopping street, Orchard is a comfortable chair that conveys luxury and elegance. The studied curling detail of the crossings on the golden legs hold the separate seat and back, elevating the lightness inherent of this dining chair. One of the most charming designs among the new collection.

**w.** 47 cm **d.** 52 cm **h.** 82 cm