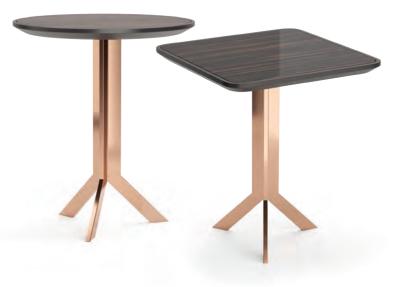

fas and armchairs in Metro Collection. Features a lacquered wood and coated stainless steel structure topped by a square volume of marble.







#### PATROL side table . ML118

Black coated stainless steel legs hold an exotic veneer table top rimmed in lacquer. This mixture of materials and the intersection of lines turn Patrol into a distinct and modern table to enrich a living room design.

**w.** 50 cm **d.** 50 cm **h.** 45 cm





#### PERFIDIA side table . ML121

Perfidia side table displays a feminine, elegant look with intricate metal legs building up a chamfered round top, in a clear contrast of languages. A versatile design piece to fit in any kind of ambience.

**w.** 40 cm **d.** 40 cm **h.** 40 cm

44



## GRIFFITH side table . TR017

**w.** 35 cm **d.** 35 cm **h.** 50 cm



#### JOCKEY side table . ML124|ML127

The lines on Jockey side table result from the intersection of oblique metalic legs with a top composed of two distinct materials, putting together the visual weight of pau-ferro veneer with high-gloss lacquer, resulting on a piece of contemporary design highly customizable to best fit a room's decor.

**w.** 40 cm **d.** 40 cm **h.** 52,5 cm **w.** 40 cm **d.** 40 cm **h.** 52,5 cm



Benny sofa Dorsey armchair Balboa center table Star center table



The careful proportions and symmetrical language of the Elysian sofa follow the severe building standards of Paris's most notorious avenue. An imposing yet elegant design piece that





#### **ABBEY** armchair . TR043

Abbey, a world famous road and one of the best music albums ever recorded, gives na