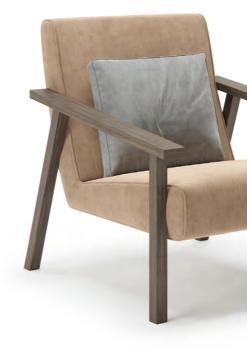

#### **BENEKE** armchair . ML245

The sinuous lines and enveloping body of Beneke armchair, convey all the comfort and elegance to it inherent. A striking piece that fills in a living room and one of the most charming designs among Miller collection.

**w.** 61 cm **d.** 58,5 cm **h.** 83 cm