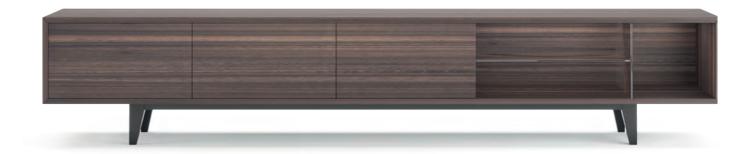

#### CLARINDA tv stand . ML316

TV stand with minimalist characteristics, Clarinda is a piece designed to fit modern and sophisticated living rooms.

**w.** 220 cm **d.** 45 cm **h.** 45 cm

TV stand of accentuated contrasts, Jersey combines the clear and cold touch of a thin lacquered metal architecture with the warmth and roughness of an imposing wooden structure.

#### NEW YORK tv stand . ML291

A distinctive TV stand of straight lines and contemporary character. New York presents a metallic frame that holds and bounds massive blocks of exotic wood veneer arranged in an irregular way, in a game of fills and voids, stating itself as a bold design piece that will stand out in any living room.

**w.** 260 cm **d.** 45 cm **h.** 40 cm