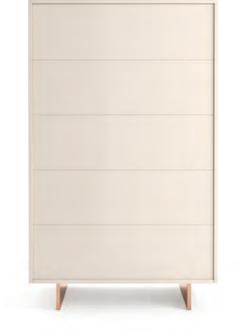

### MOONLIGHT chest of drawers . ML089

Moonlight is a chest of drawers with straight lines and a mix of materials between its structure and the legs. A modern storage unit to complement a contemporary bedroom.

**w.** 121 cm **d.** 50 cm **h.** 75 cm

**w.** 125 cm **d.** 50 cm **h.** 77 cm