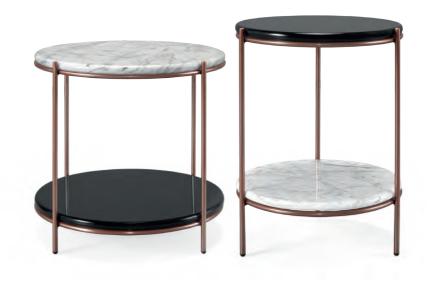

#### STANLEY side table . TR019|TR020

Displaying a classy, modern design, Stanley is a set of side tables that presents a meticulous blend of elements and visual weights, mixing marble, lacquered wood and copper coated stainless steel into a fitting complement to have by the sofa that would add value to any contemporary living room decor.