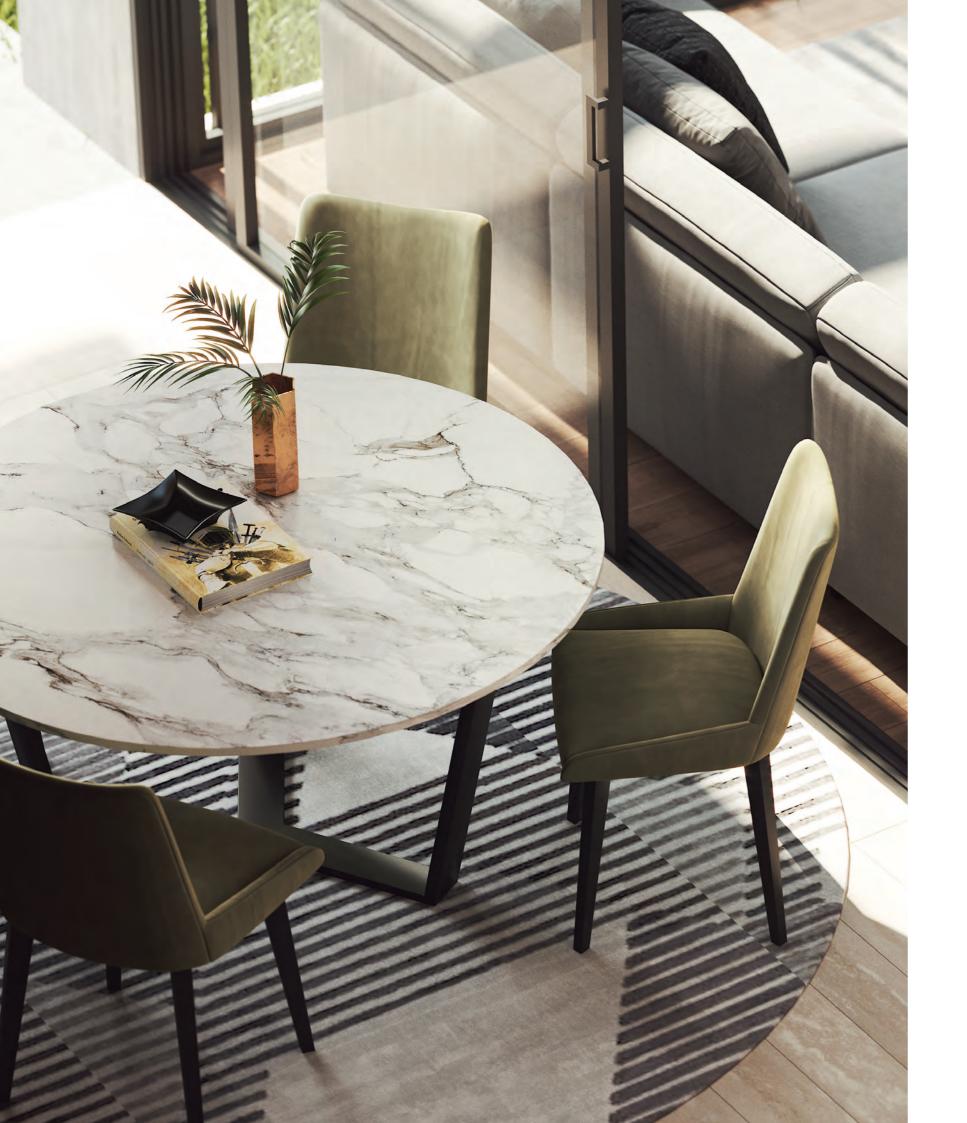

#### **UENO** dining table . TR042

Finding its inspiration in Tokyo's most famous garden, Ueno presents the simple and clean lines of oriental design. A dual table top of marble and wood, perpendicular legs and inlaid wooden details convey a delicate character to any contemporary dining room.

**w.** 240 cm **d.** 110 cm **h.** 75 cm

YARKON dining table . TR041 Named after the famous park in Tel Aviv, Yarkon dining table presents a composition of materials, using symbolic, geometric lines in a statement of purity and simplicity.