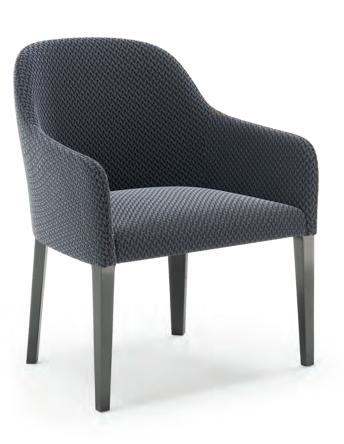

#### DORSEY armchair . ML231

Dorsey is an armchair of intriguing and amusing design. Back and seating make a single upholstered piece, apparently floating while flanked by skewed arms. A seating solution ideal for reading or to support a dining room.

**w.** 83 cm **d.** 86,5 cm **h.** 85 cm

Jolson sofa Tenafly bookcase Star center table Tiger side table Stanley console