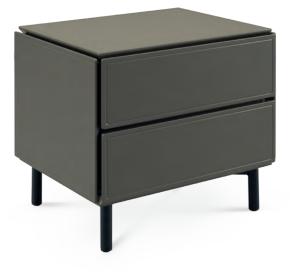

### MOONLIGHT bedside table . ML0351ML053

Moonlight is a nightstand with straight lines and a mix of materials between its structure and legs. Available with one or two drawers, it's a modern design piece to enlighten a bedroom of contemporary styling.

### MOOD bedside table . ML048|ML066

Mood is a bedside table with a modern design. This piece brings the magic of simplicity with straight lines on the structure and a twist on the legs mixing materials and styles. A stunning statement piece that will give a distinct touch to any bedroom.

### VALLEY bedside table . ML0441ML062

Beauty and modernity are in the details. Valley bedside tables simple lines and distinctive slit pullers make of it a contemporary stunning piece that enriches any bedroom.

### MOONLIGHT chest of drawers . ML089

Moonlight is a chest of drawers with straight lines and a mix of materials between its structure and the legs. A modern storage unit to complement a contemporary bedroom.

### VALLEY chest of drawers . ML098

Beauty and modernity are in the details. Valley chest of drawers' simple lines and distinctive slit pullers make of it a contemporary stunning piece that enriches any bedroom.