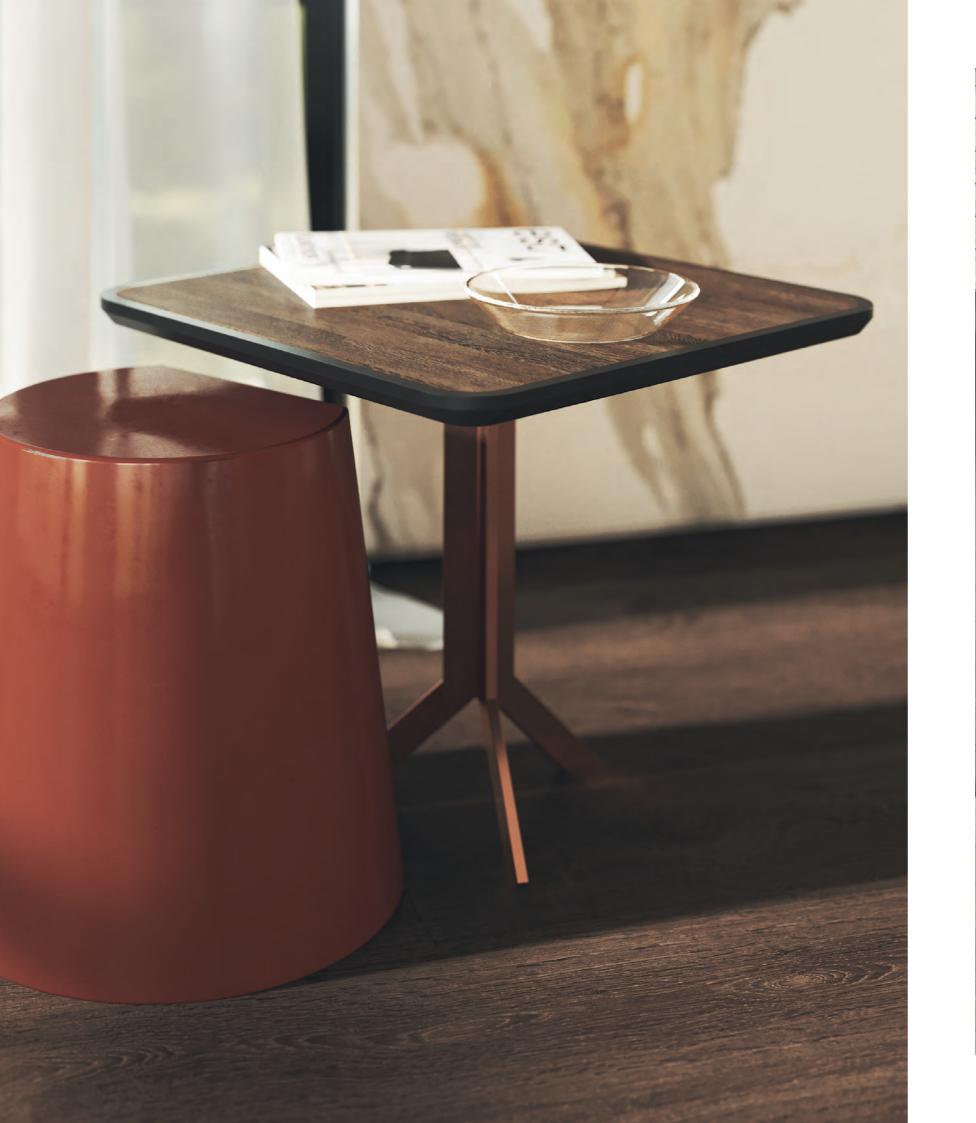

### TIGER side table . ML112|ML115

A set of round side tables with golden legs, developed to fit a modern living room. Tiger mixes straight with round lines, in a assemblance of materials that add to the inherent contemporary styling.

> **w.** 45 cm **d.** 45 cm **h.** 45 cm **w.** 45 cm **d.** 45 cm **h.** 35 cm

#### WILD side table . ML139

A rectangular side table with legs designed to be a useful table that can fit in the sofa. Wild is not a regular table, it is a versatile and modern piece which embodies an irreverent line of design that will highlight the personality of any living room.

**w.** 40 cm **d.** 40 cm **h.** 50 cm

#### BLUEBERRY side table . ML142

**w.** 42 cm **d.** 42 cm **h.** 45 cm

#### TUXEDO side table . ML130|ML133

With a central leg to allow self overlapping as well as with seatings, Tuxedo side tables display a combination of high-gloss lacquer with an exotic veneer on a bottom chamfered top. A side table set of modern design to complement a living-room where class and excellent sobriety.

**w.** 43 cm **d.** 43 cm **h.** 45 cm **w.** 43 cm **d.** 43 cm **h.** 35 cm

#### STANLEY side table . TR019|TR020

Displaying a classy, modern design, Stanley is a set of side tables that presents a meticulous blend of elements and visual weights, mixing marble, lacquered wood and copper coated stainless steel into a fitting complement to have by the sofa that would add value to any contemporary living room decor.

## HYDE side table . TR018

Hyde side table displays contemporary lines in a careful blend of materials. A marble table top rimmed in high gloss lacquer is held by a copper coated stainless steel structure, projecting the idea of levitating above the lacquered legs.

**w.** 40 cm **d.** 40 cm **h.** 49,5 cm