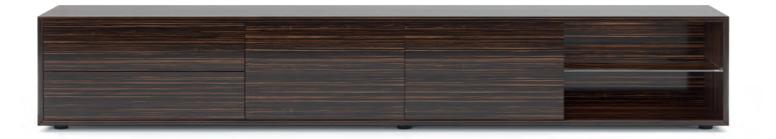

#### CLARINDA tv stand . ML316

TV stand with minimalist characteristics, Clarinda is a piece designed to fit modern and sophisticated living rooms.

**w.** 220 cm **d.** 45 cm **h.** 45 cm

TV stand of accentuated contrasts, Jersey combines the clear and cold touch of a thin lacquered metal architecture with the warmth and roughness of an imposing wooden structure.

#### NEW YORK tv stand . ML291

A distinctive TV stand of straight lines and contemporary character. New York presents a metallic frame that holds and bounds massive blocks of exotic wood veneer arranged in an irregular way, in a game of fills and voids, stating itself as a bold design piece that will stand out in any living room.

**w.** 260 cm **d.** 45 cm **h.** 40 cm

#### RHAPSODY tv stand . ML307

A minimalist TV stand, inspired by the international architecture style that revolutionized the 30's. Held by two evident metallic plates, conveys the idea of levitation, contradicting the massive block that composes it, in a language of lightness and elegance.

**w.** 220 cm **d.** 50 cm **h.** 43 cm

#### JERSEY tv stand . ML300

**w.** 240 cm **d.** 45 cm **h.** 40 cm

#### CHICAGO tv stand . ML403

Chicago is an elegant TV stand that combines a lacquered base with a structure in wood veneer and and hollow space with a glass shelf. A striking choice for a contemporary living room.

**w.** 220 cm **d.** 45 cm **h.** 45 cm

### PARIS tv stand . ML296

A tv stand of straight lines and balanced proportions. Paris is a modern looking design piece that subtly fits a wide array of living-room decors, not standing out but never going unnoticed.

**w.** 240 cm **d.** 45 cm **h.** 40 cm

### BARBICAN tv stand . TR057

Referring to the largest performing arts center in Europe, Barbican TV Stand holds more than first meets the eye. With imposing metal legs and displaying a partially hidden structure constrasting the all around chamfered panels, it is likely to be the youngest and most cheerful design among Metro Collection.

**w.** 226 cm **d.** 48 cm **h.** 45 cm

Carnaby sofa Broadway armchair Santa center table

Smooth lines and careful proportions define this welcoming sofa. Named after the collection's main inspiration, Glenn is a design piece of modern styling, easily adaptable to any contemporary living room.