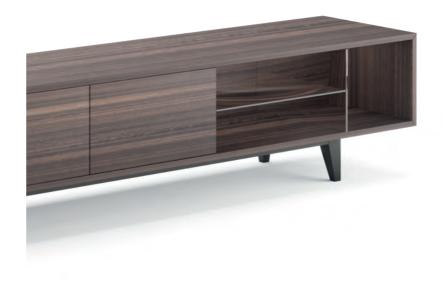

#### CHICAGO tv stand . ML403

Chicago is an elegant TV stand that combines a lacquered base with a structure in wood veneer and and hollow space with a glass shelf. A striking choice for a contemporary living room.

**w.** 220 cm **d.** 45 cm **h.** 45 cm