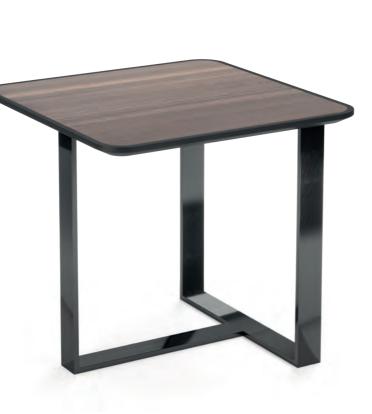

Upholstered panels in leather with meticulous stitching and a wood veneer table top framed in lacquer bring out the added value expected of the most demanding interior designs.

**w.** 45 cm **d.** 45 cm **h.** 50 cm



**w.** 49 cm **d.** 49 cm **h.** 46 cm **w.** 39 cm **d.** 39 cm **h.** 51 cm





#### LADY side table . ML136

With a strong personality, Lady side table is a distinct piece with crossed legs in coated stainless steel and a chamfered top finished in exotic veneer. A contemporary design ideal to have by the sofa.

**w.** 45 cm **d.** 45 cm **h.** 40 cm



A versatile single legged side table, designed to tastefully overlap all the sofas and armchairs in Metro Collection. Features a lacquered wood and coated stainless steel structure topped by a square volume of marble.







#### PATROL side table . ML118

Black coated stainless steel legs hold an exotic veneer table top rimmed in lacquer. This mixture of materials and the intersection of lines turn Patrol into a distinct and modern table to enrich a living room design.

**w.** 50 cm **d.** 50 cm **h.** 45 cm





#### PERFIDIA side table . ML121

Perfidia side table displays a feminine, elegant look with intricate metal legs building up a chamfered round top, in a clear contrast of languages. A versatile design piece to fit in any kind of ambience.

**w.** 40 cm **d.** 40 cm **h.** 40 cm

44



## GRIFFITH side table . TR017

**w.** 35 cm **d.** 35 cm **h.** 50 cm



#### JOCKEY side table . ML124|ML127

The lines on Jockey side table result from the intersection of oblique metalic legs with a top compose