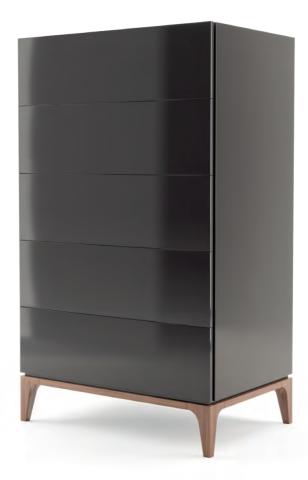

### BRANDEN chest of drawers . TR015

The modern design of Branden is defined by contrasts. Embodying the characteristic duality of Metro Collection, this chest of drawers fuses straight, thin lines with round angles and the cold, clear touch of lacquered over the soft roughness of leather, making it a versatile solution for any modern bedroom. the piece and accentuates the rounded edges of the surfaces.

**w.** 125 cm **d.** 52 cm **h.** 75 cm