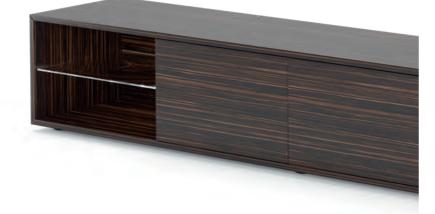

#### CLARINDA tv stand . ML316

TV stand with minimalist characteristics, Clarinda is a piece designed to fit modern and sophisticated living rooms.

**w.** 220 cm **d.** 45 cm **h.** 45 cm

TV stand of accentuated contrasts, Jersey combines the clear and cold touch of a thin lacquered metal architecture with the warmth and roughness of an imposing wooden structure.

#### NEW YORK tv stand . ML291

A distinctive TV stand of straight lines and contemporary character. New York presents a metallic frame that holds and bounds massive blocks of exotic wood veneer arranged in an irregular way, in a game of fills and voids, stating itself as a bold design piece that will stand out in any living room.

**w.** 260 cm **d.** 45 cm **h.** 40 cm

#### RHAPSODY tv stand . ML307

A minimalist TV stand, inspired by the international architecture style that revolutionized the 30's. Held by two evident metallic plates, conveys the idea of levitation, contradicting the massive block that composes it, in a language of lightness and elegance.

**w.** 220 cm **d.** 50 cm **h.** 43 cm

#### JERSEY tv stand . ML300

**w.** 240 cm **d.** 45 cm **h.** 40 cm

#### CHICAGO tv stand . ML403

Chicago is an elegant TV stand that combines a lacquered base with a structure in wood veneer and and hollow space with a glass shelf. A striking choice for a contemporary living room.

**w.** 220 cm **d.** 45 cm **h.** 45 cm

### PARIS tv stand . ML296

A tv stand of straight lines and balanced proportions. Paris is a modern looking design piece that subtly fits a wide array of living-room decors, not standing out but never going unnoticed.

**w.** 240 cm **d.** 45 cm **h.** 40 cm

### BARBICAN tv stand . TR057

Referring to the largest performing arts center in Europe, Barbican TV Stand holds more than first meets the eye. With imposing metal legs and displaying a partially hidden structure constrasting the all around chamfered panels, it is likely to be the youngest and most cheerful design among Metro Collection.

**w.** 226 cm **d.** 48 cm **h.** 45 cm

Carnaby sofa Broadway armchair Santa center table

Smooth lines and careful proportions define this welcoming sofa. Named after the collection's main inspiration, Glenn is a design piece of modern styling, easily adaptable to any contemporary living room.