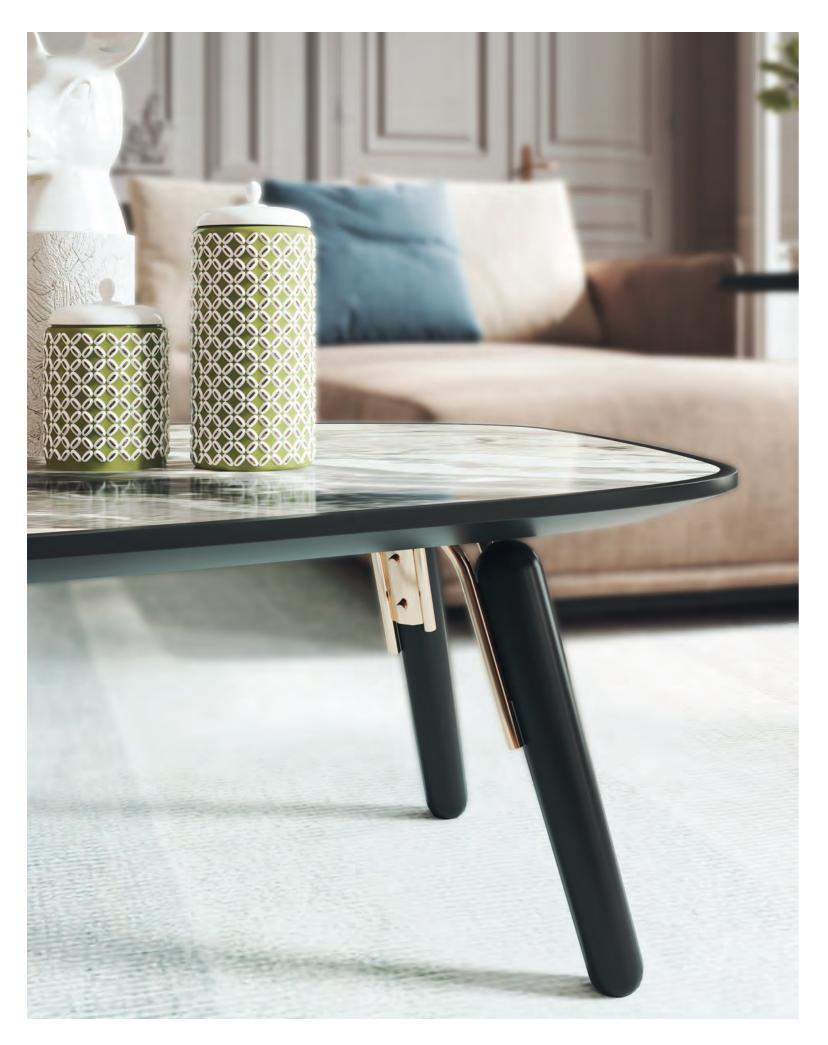

## HYDE side table . TR018

Hyde side table displays contemporary lines in a careful blend of materials. A marble table top rimmed in high gloss lacquer is held by a copper coated stainless steel structure, projecting the idea of levitating above the lacquered legs.

**w.** 40 cm **d.** 40 cm **h.** 49,5 cm