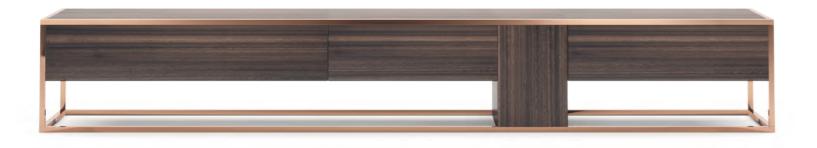

### BARBICAN tv stand . TR057

Referring to the largest performing arts center in Europe, Barbican TV Stand holds more than first meets the eye. With imposing metal legs and displaying a partially hidden structure constrasting the all around chamfered panels, it is likely to be the youngest and most cheerful design among Metro Collection.

**w.** 226 cm **d.** 48 cm **h.** 45 cm

Carnaby sofa Broadway armchair Santa center table

Smooth lines and careful proportions define this welcoming sofa. Named after the collection's main inspiration, Glenn is a design piece of modern styling, easily adaptable to any contemporary living room.