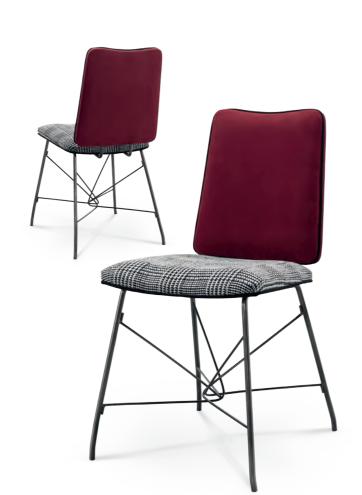

### BROADWAY chair . TR050

Seizing the scenic life of the most famous entertainment street in the world, the Broadway set elevates the standards on Praddy's seating solutions with unique details. Double fabric cushions and intricate stitching lay uppon a veneered structure which held by a coated stainless steel frame, seems to levitate upon turned solid wood legs.

**w.** 48 cm **d.** 49 cm **h.** 88 cm