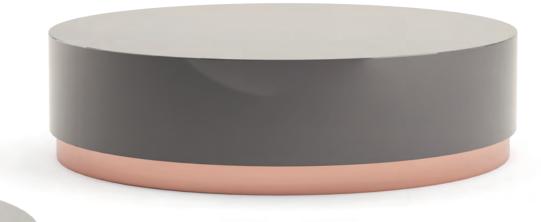

#### SANTA center table . ML269

Round center table of solid and sturdy look, designed to complement Magic center table in a contrast of visual weight and lightness.

**w.** 100 cm **d.** 100 cm **h.** 30 cm