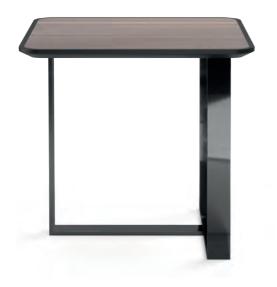

holstered panels in leather with meticulous stitching and a wood veneer table top framed in lacquer bring out the added value expected of the most demanding interior designs.

**w.** 45 cm **d.** 45 cm **h.** 50 cm



**w.** 49 cm **d.** 49 cm **h.** 46 cm **w.** 39 cm **d.** 39 cm **h.** 51 cm





#### LADY side table . ML136

With a strong personality, Lady side table is a distinct piece with crossed legs in coated stainless steel and a chamfered top finished in exotic veneer. A contemporary design ideal to have by the sofa.

**w.** 45 cm **d.** 45 cm **h.** 40 cm



A versatile single legged side table, designed to tastefully overlap all the sofas and armchairs in Metro Collection. Features a lacquered wood and coated stainless steel structure topped by a square volume of marble.







#### PATROL side table . ML118

Black coated stainless steel legs hold an exotic veneer table top rimmed in lacquer. This mixture of materials and the intersection of lines turn Patrol into a distinct and modern table to enrich a living room design.

**w.** 50 cm **d.** 50 cm **h.** 45 cm





#### PERFIDIA side table . ML121

Perfidia side table displays a feminine, elegant look with intricate metal legs building up a chamfered round top, in a clear contrast of languages. A versatile design piece to fit in any kind of ambience.

**w.** 40 cm **d.** 40 cm **h.** 40 cm

44



## GRIFFITH side table . TR017

**w.** 35 cm **d.** 35 cm **h.** 50 cm



#### JOCKEY side table . ML124|ML127

The lines on Jockey side table result from the intersection of oblique metalic legs with a top composed