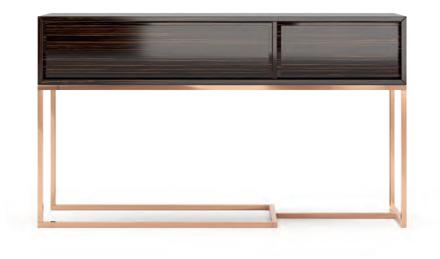

# ELEGANCE IS NOT STANDING OUT, BUT BEING REMEMBERED.

Pavanne console

Stanley console is an elegant design piece that carefully blends different elements in minimalist styling, mixing marble, lacquered wood and plated stainless steel into a fitting complement to have by the sofa.

### **STANLEY** console . TR063

Stanley Console is an elegant design piece that carefully blends different elements in minimalist styling, mixing marble, lacquered wood and plated stainless steel into a fitting complement to any hall or living room.