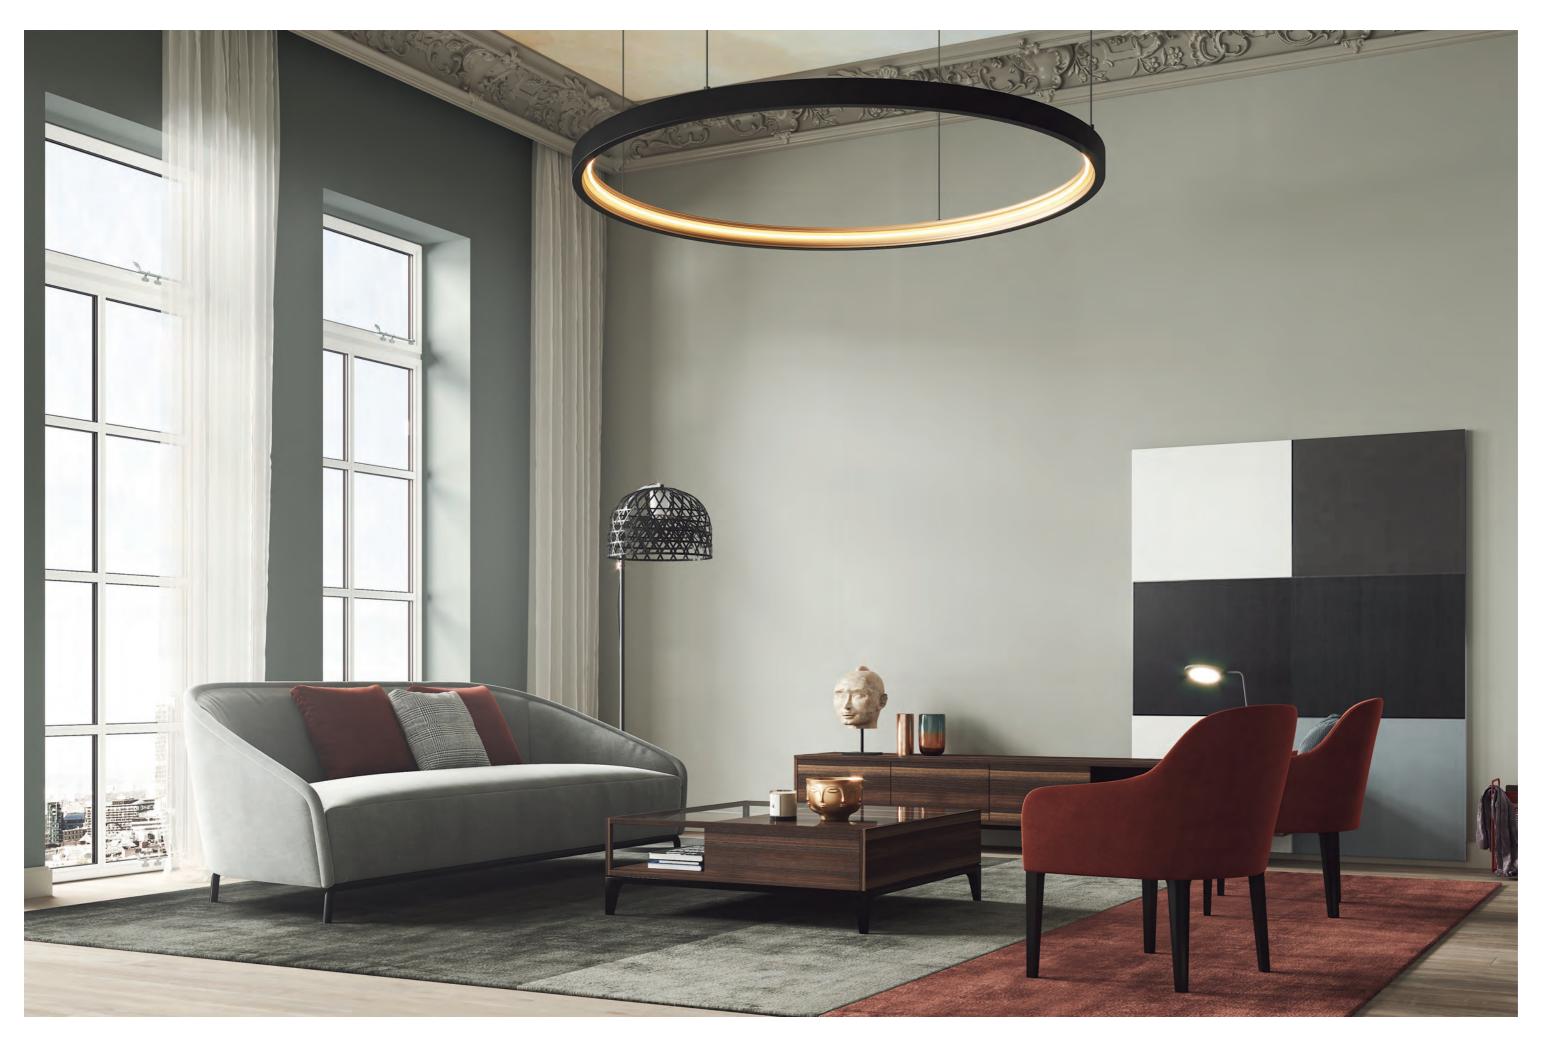

#### ELYSIAN sofa. TR054

The careful proportions and symmetrical language of the Elysian sofa follow the severe building standards of Paris's most notorious avenue. An imposing yet elegant design piece that perfectly fits a modern centered living room.

**w.** 285 cm **d.** 88 cm **h.** 75 cm

A sinuous design defines a youthful and modern bed that found its inspiration in the famous welcoming sign of one of London's most well known shopping streets. With generous proportions, upholstered in two contrasting fabrics and with imposing coated stainless steel legs, Carnaby sofa is a comfortable solution, both visual and physically to living rooms of contemporary interior design.

## ELYSIAN sofa. TR051 perfectly fits a modern centered living room.

**w.** 100 cm **d.** 88 cm **h.** 75 cm