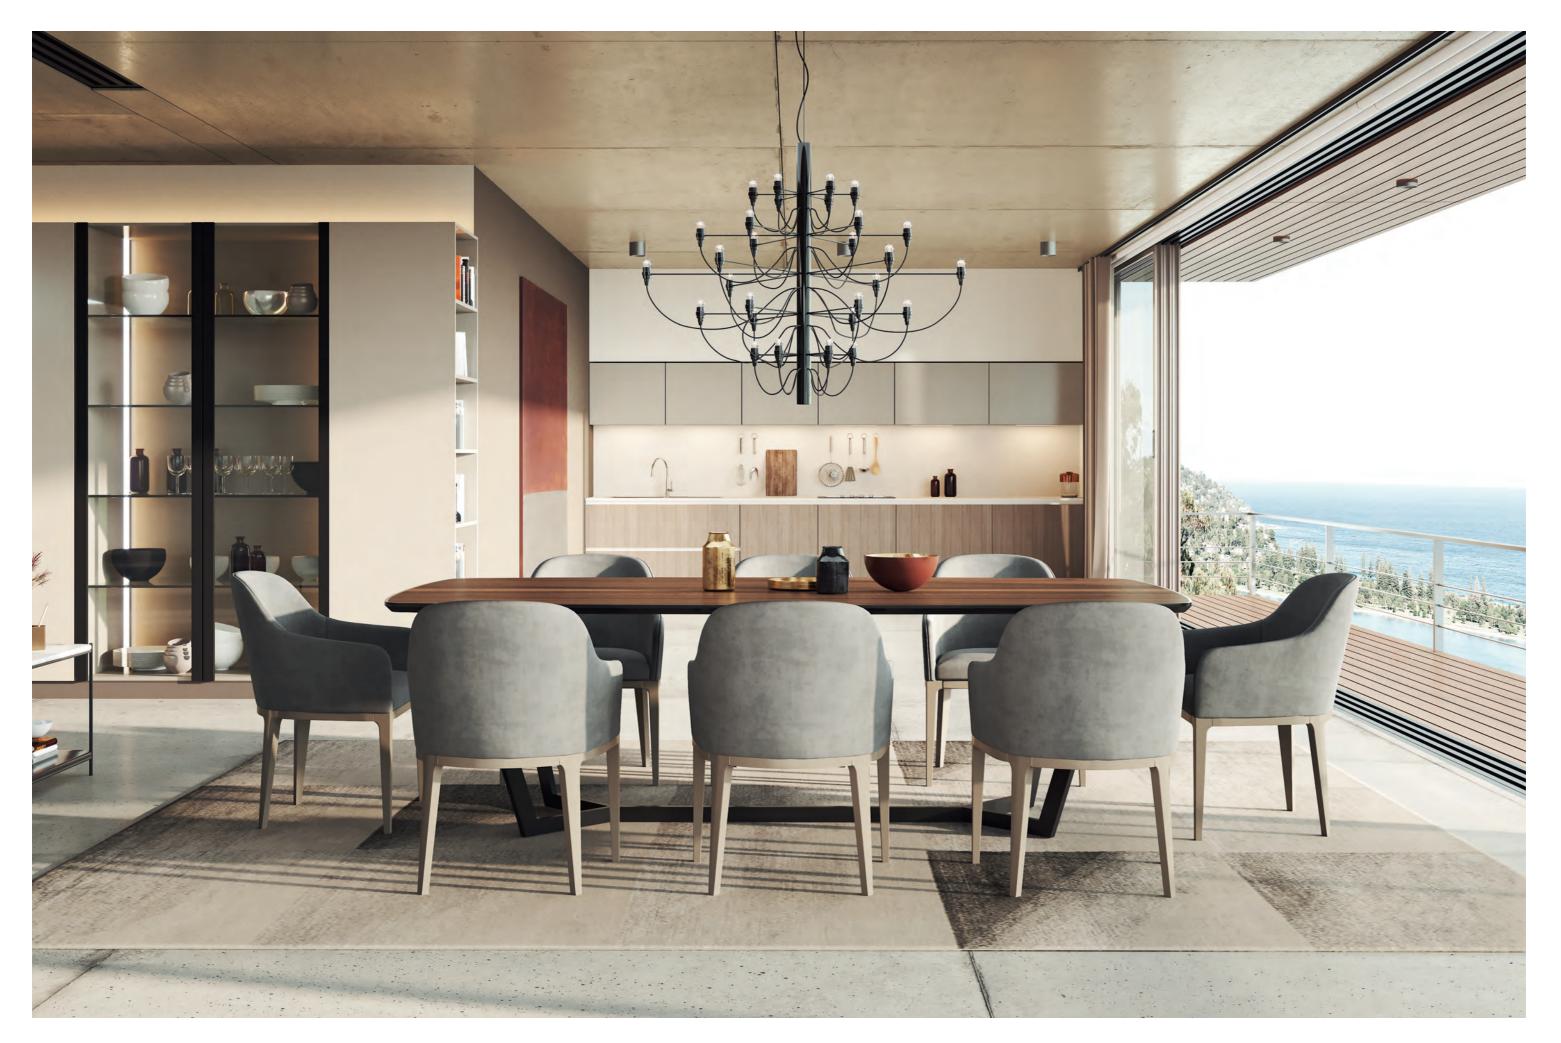

# STYLES COME AND GO. GOOD DESIGN IS A LANGUAGE, NOT A STYLE.

Hyde dining table Orchard chair Mood sideboard

A tubular structure in coated stainless steel parts Hyde's wood veneer top from it's turned solid wood legs, passing on the feel of levitation and setting it aside from the typical imagery of dining tables.

#### BALBOA dining table . TR038

A dining table of simple yet distinctive lines, for its all around oblique structure paired with high-end finishes. Legs and frame made of coated stainless steel and a beveled table top in matte or glossy exotic veneer makes Balboa a table of reference in terms of construction and design.