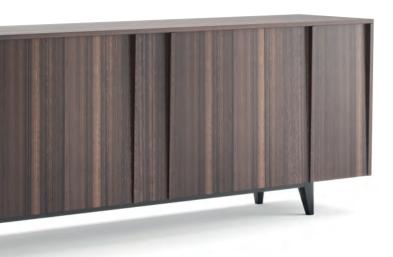

Elegant lines and an above average attention to detail define the first furniture set to be developed for Metro, setting the standard for the remaining designs. With a concealed sliding system, the doors are finished in wood veneer and delimited by rims lacquered according to the structure that put together with a coated stainless steel support, state the material composition inherent to the collection.

**w.** 48 cm **d.** 49 cm **h.** 85 cm

**Ueno** dining table **Broadway** chair

Elegant lines and an above average attention to detail define the first furniture set to be developed for Metro, setting the standard for the remaining designs. With a concealed sliding system, the doors are finished in wood veneer and delimited by rims lacquered according to the structure that put together with a coated stainless steel support, states the material composition inherent to the collection.