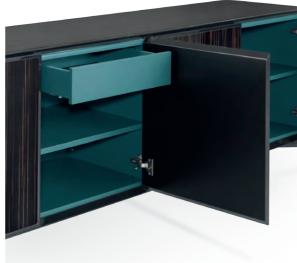

### EMPIRE sideboard. TR032

As of its counterpart, the Empire Sideboard states itself as an imposing piece and as a major reference to its surroundings. Paired doors framed in lacquered stainless steel and a natural marble top are the key features that make it a casegood to be a center piece in any modern dining room.

### EMPIRE cabinet . TR036

As of its counterpart, the Empire Cabinet states itself as an imposing piece and as a major reference to its surroundings. Paired doors framed in lacquered stainless steel and a natural marble top are the key features that make it a casegood to be a center piece in any modern dining room.