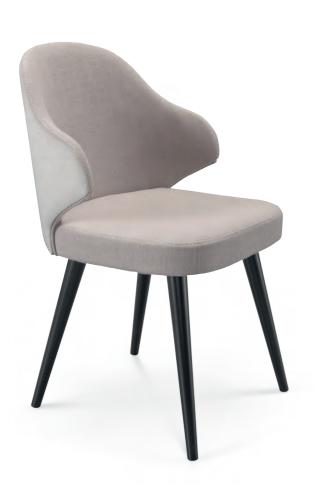

### ORCHARD chair . TR047

Inspired by the exquisite spirit of Asia's main shopping street, Orchard is a comfortable chair that conveys luxury and elegance. The studied curling detail of the crossings on the golden legs hold the separate seat and back, elevating the lightness inherent of this dining chair. One of the most charming designs among the new collection.

**w.** 47 cm **d.** 52 cm **h.** 82 cm