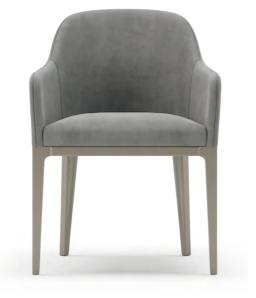

### ORCHARD chair . TR047

Inspired by the exquisite spirit of Asia's main shopping street, Orchard is a comfortable chair that conveys luxury and elegance. The studied curling detail of the crossings on the golden legs hold the separate seat and back, elevating the lightness inherent of this dining chair. One of the most charming designs among the new collection.

**w.** 47 cm **d.** 52 cm **h.** 82 cm