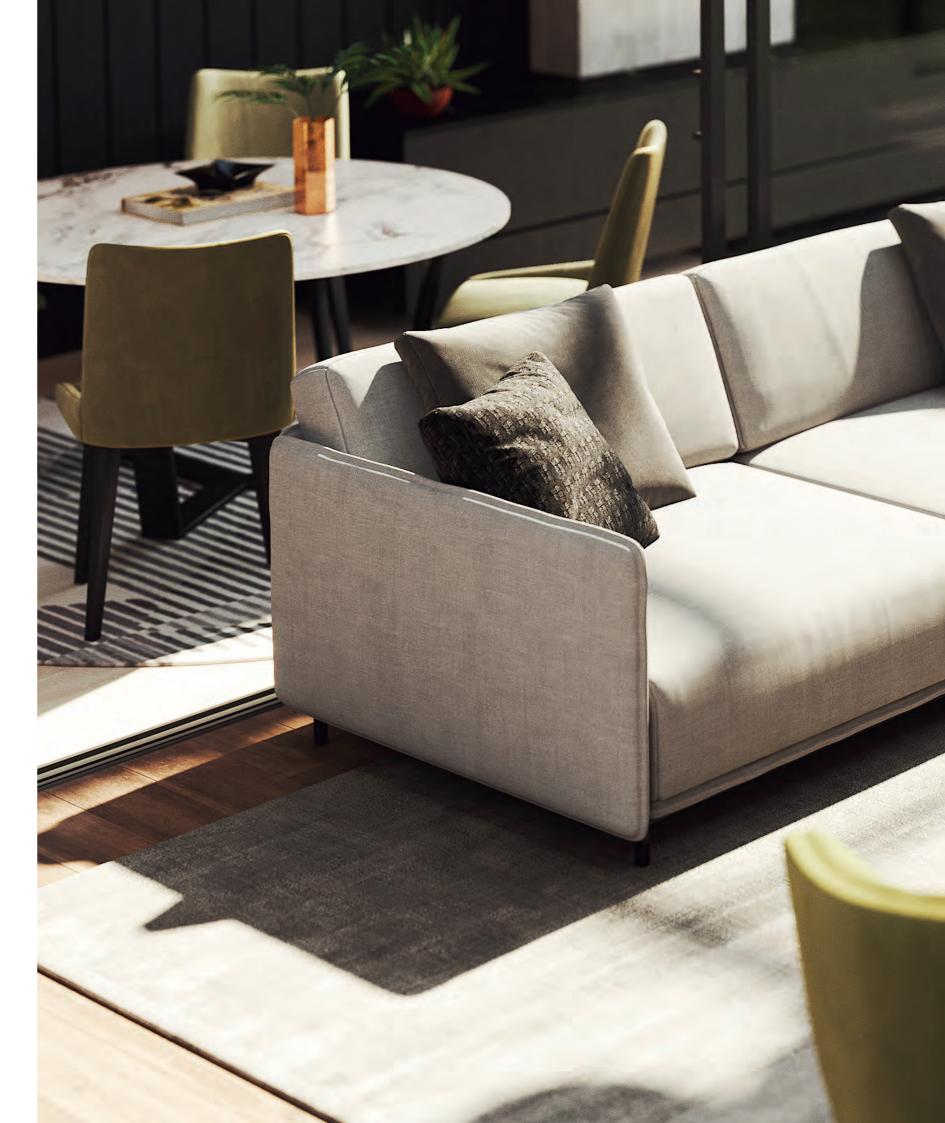

chair . TR049

A world famous road and one of the best music albums ever recorded, now gives name to a timeless design of elegant structuring and careful detail. Abbey is an easily suiting chair for a modern dining room, meshing together two different fabrics over solid wood legs and option golden stainless steel feet.

**w.** 56 cm **d.** 52 cm **h.** 86 cm

CHESTER chair . ML211

**w.** 50 cm **d.** 50 cm **h.** 92 cm



### ABBEY chair. TR048

A world famous road and one of the best music albums ever recorded, now gives name to a timeless design of elegant structuring and careful detail. Abbey is an easily suiting chair for a modern dining room, meshing together two different fabrics over solid wood legs and option golden stainless steel feet.

**w.** 52 cm **d.** 52 cm **h.** 86 cm











### BROADWAY chair . TR050

Seizing the scenic life of the most famous entertainment street in the world, the Broadway set elevates the standards on Praddy's seating solutions with unique details. Double fabric cushions and intricate stitching lay uppon a veneered structure which held by a coated stainless steel frame, seems to levitate upon turned solid wood legs.

**w.** 48 cm **d.** 49 cm **h.** 88 cm





### BENEKE chair . ML204

The sinuous lines and enveloping body of Beneke dining chair, convey all the comfort and elegance to it inherent. A striking piece that fills in a dining room and one of the most charming designs among Miller collection.

**w.** 61 cm **d.** 58,5 cm **h.** 83 cm

### BROADWAY bar chair . TR046

Seizing the scenic life of the most famous entertainment