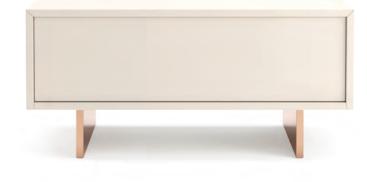

### BARBICAN bedside table . TR005 TR008

Referring to the largest performing arts center in Europe, Barbican bedside table holds more than first meets the eye. With imposing metal steel legs and displaying a partially hidden structure constrasting the all around chamfered panels, it is likely to be the youngest and most cheerful design among Metro Collection.

### BARBICAN chest of drawers . TR014

Referring to the largest performing arts center in Europe, Barbican chest of drawers holds more than first meets the eye. With imposing metal steel legs and displaying a partially hidden structure contrasting the all around chamfered panels, it is likely to be the youngest and most cheerful design among Metro Collection.

### BARBICAN high chest . TR011

Referring to the largest performing arts center in Europe, Barbican hight chest holds more than first meets the eye. With imposing metal steel legs and displaying a partially hidden structure constrasting the all around chamfered panels, it is likely to be the youngest and most cheerful design among Metro Collection.