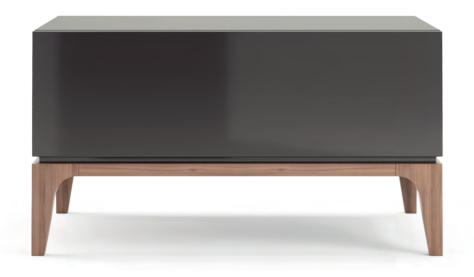

### BRANDEN chest of drawers . TR015

The modern design of Branden is defined by contrasts. Embodying the characteristic duality of Metro Collection, this chest of drawers fuses straight, thin lines with round angles and the cold, clear touch of lacquered over the soft roughness of leather, making it a versatile solution for any modern bedroom. the piece and accentuates the rounded edges of the surfaces.

**w.** 125 cm **d.** 52 cm **h.** 75 cm