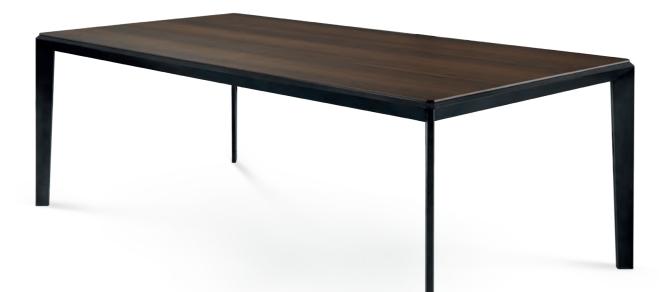

#### BALBOA dining table . TR038

A dining table of simple yet distinctive lines, for its all around oblique structure paired with high-end finishes. Legs and frame made of coated stainless steel and a beveled table top in matte or glossy exotic veneer makes Balboa a table of reference in terms of construction and design.

**w.** 220 cm **d.** 110 cm **h.** 75 cm