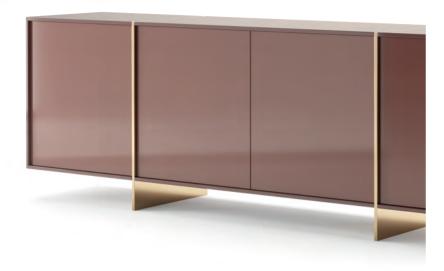

### EMPIRE sideboard. TR032

As of its counterpart, the Empire Sideboard states itself as an imposing piece and as a major reference to its surroundings. Paired doors framed in lacquered stainless steel and a natural marble top are the key features that make it a casegood to be a center piece in any modern dining room.

**w.** 48 cm **d.** 49 cm **h.** 85 cm

**Ueno** dining table **Broadway** chair

Elegant lines and an above average attention to detail define the first furniture set to be developed for Metro, setting the standard for the remaining designs. With a concealed sliding system, the doors are finished in wood veneer and delimited by rims lacquered according to the structure that put together with a coated stainless steel support, states the material composition inherent to the collection.