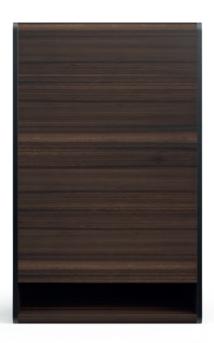

### BARBICAN chest of drawers . TR014

Referring to the largest performing arts center in Europe, Barbican chest of drawers holds more than first meets the eye. With imposing metal steel legs and displaying a partially hidden structure contrasting the all around chamfered panels, it is likely to be the youngest and most cheerful design among Metro Collection.

**w.** 117 cm **d.** 50 cm **h.** 77 cm