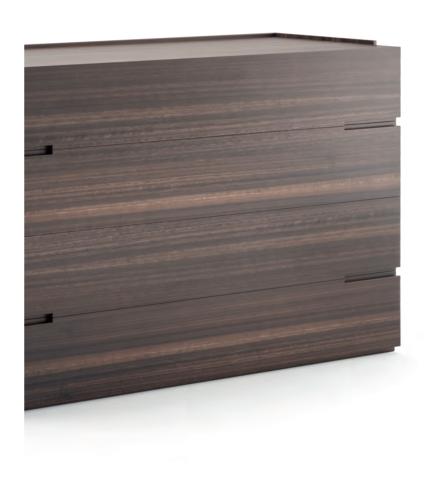

### BRANDEN chest of drawers . TR015

The modern design of Branden is defined by contrasts. Embodying the characteristic duality of Metro Collection, this chest of drawers fuses straight, thin lines with round angles and the cold, clear touch of lacquered over the soft roughness of leather, making it a versatile solution for any modern bedroom. the piece and accentuates the rounded edges of the surfaces.

**w.** 125 cm **d.** 52 cm **h.** 75 cm