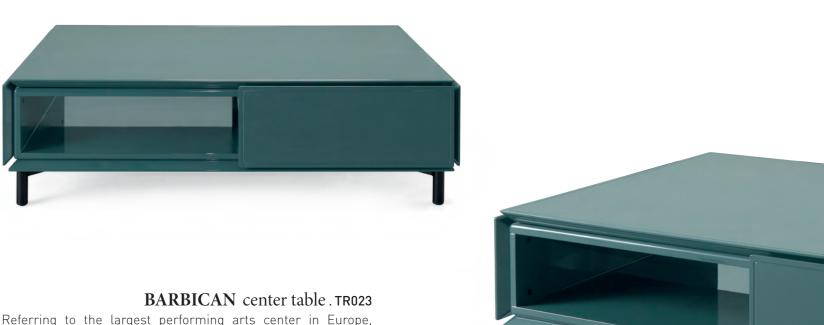

## METRO

DESIGN IS AN **OPPORTUNT** TELLING THE STORY, **OT ITÍST** 

Elysian sofa Abbey armchair Hyde center table Griffith side table

Referring to the largest performing arts center in Europe, Barbican center table hold more than first meets the eye. With imposing metal legs and displaying a partially hidden structure that contrasts the all around chamfered panels, it's lfikely the youngest and most cheerful design among Metro Collection.

### BARBICAN tv stand . TR057

Referring to the largest performing arts center in Europe, Barbican TV Stand holds more than first meets the eye. With imposing metal legs and displaying a partially hidden structure constrasting the all around chamfered panels, it is likely to be the youngest and most cheerful design among Metro Collection.