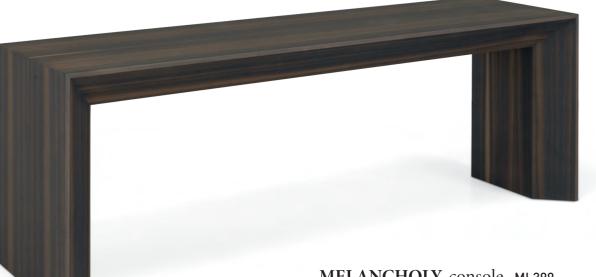

### MELANCHOLY console . ML399

A sofa supporting piece of simple and modern design. A chamfered profile subtracts visual weight to the thickness that would naturally have an accentuated expression, turning what would apparently be a sturdy piece into an elegant and delicate console.

**w.** 150 cm **d.** 45 cm **h.** 55 cm

**w.** 150 cm **d.** 40 cm **h.** 50 cm