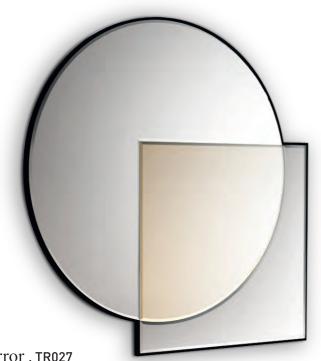

### BONDI mirror . TR027

Bondi is a simple yet sophisticated mirror that results from the intersection of geometric shapes. A composition of smooth bevelled surfaces of different mirror finishes that easily fit anywhere, from a modern living room to a minimalist bedroom, improving the decor and adding to the perspective of space.

**w.** 112 cm **d.** 2,5 cm **h.** 112 cm

Saint Louis is a mirror with a modern and sophisticated frame in Walnut veneer that plays with negative spaces and reflections, promising to make a difference in any contemporary environment.