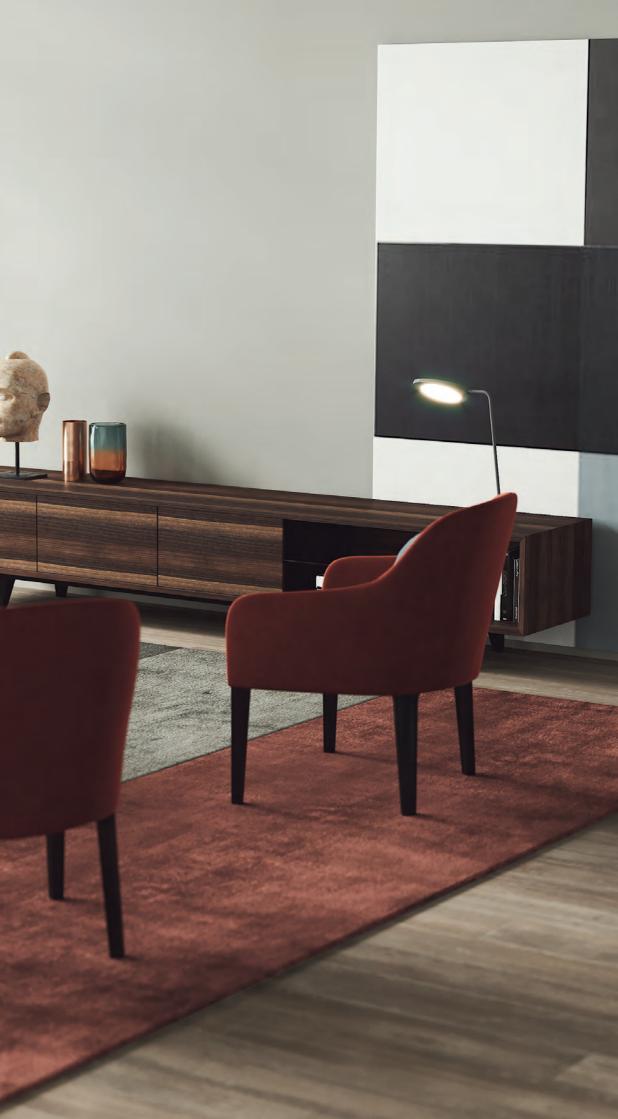

Perry sofa Orchard armchair Barbican center table Hyde side table Barbican ty stand

The modern design of Branden is defined by contrasts. Embodying the characteristic duality of Metro Collection, this chest of drawers fuses straight, thin lines with round angles and the cold, clear touch of lacquered over the soft roughness of leather, making it a versatile solution for any contemporary living room.

### BARBICAN tv stand . TR057

Referring to the largest performing arts center in Europe, Barbican TV Stand holds more than first meets the eye. With imposing metal legs and displaying a partially hidden structure constrasting the all around chamfered panels, it is likely to be the youngest and most cheerful design among Metro Collection.