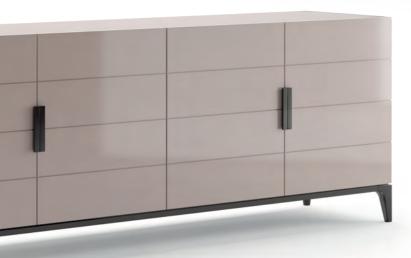

### EMPIRE sideboard. TR032

As of its counterpart, the Empire Sideboard states itself as an imposing piece and as a major reference to its surroundings. Paired doors framed in lacquered stainless steel and a natural marble top are the key features that make it a casegood to be a center piece in any modern dining room.

**w.** 48 cm **d.** 49 cm **h.** 85 cm

**Ueno** dining table **Broadway** chair

Elegant lines and an above average attention to detail define the first furniture set to be developed for Metro, setting the standard for the remaining designs. With a concealed sliding system, the doors are finished in wood veneer and delimited by rims lacquered according to the structure that put together with a coated stainless steel support, states the material composition inherent to the collection.