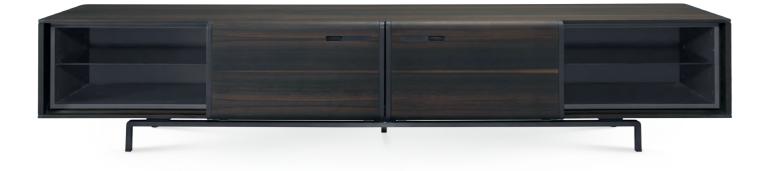

#### BRANDEN tv stand . TR058

**w.** 180 cm **d.** 50 cm **h.** 43,5 cm

Elegant lines and an above average attention to detail define the first furniture set to be developed for Metro, setting the standard for the remaining designs. With a concealed sliding system, the doors are finished in wood veneer and delimited by rims lacquered according to the structure that put together with a coated stainless steel support, state the material composition inherent to the collection.

**w.** 240 cm **d.** 50 cm **h.** 43 cm