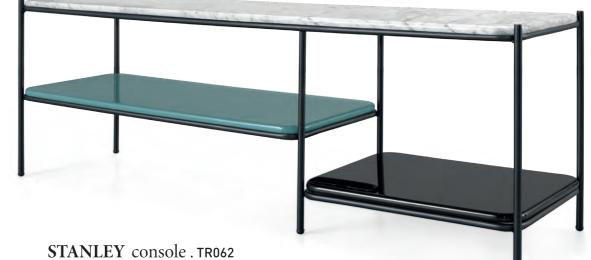

### **STANLEY** console . TR063

Stanley Console is an elegant design piece that carefully blends different elements in minimalist styling, mixing marble, lacquered wood and plated stainless steel into a fitting complement to any hall or living room.

**w.** 120 cm **d.** 40 cm **h.** 80 cm

Orchestra console