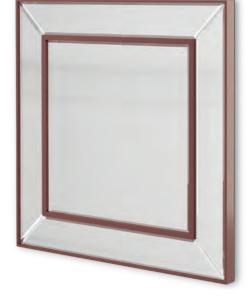

### BONDI mirror . TR027

Bondi is a simple yet sophisticated mirror that results from the intersection of geometric shapes. A composition of smooth bevelled surfaces of different mirror finishes that easily fit anywhere, from a modern living room to a minimalist bedroom, improving the decor and adding to the perspective of space.

**w.** 112 cm **d.** 2,5 cm **h.** 112 cm

Saint Louis is a mirror with a modern and sophisticated frame in Walnut veneer that plays with negative spaces and reflections, promising to make a difference in any contemporary environment.