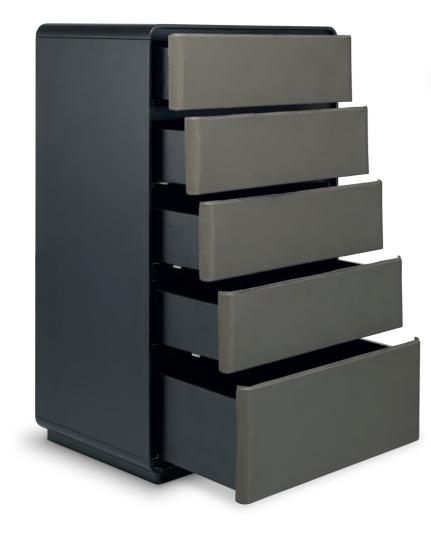

### MOONLIGHT chest of drawers . ML089

Moonlight is a chest of drawers with straight lines and a mix of materials between its structure and the legs. A modern storage unit to complement a contemporary bedroom.

**w.** 121 cm **d.** 50 cm **h.** 75 cm

**w.** 125 cm **d.** 50 cm **h.** 77 cm