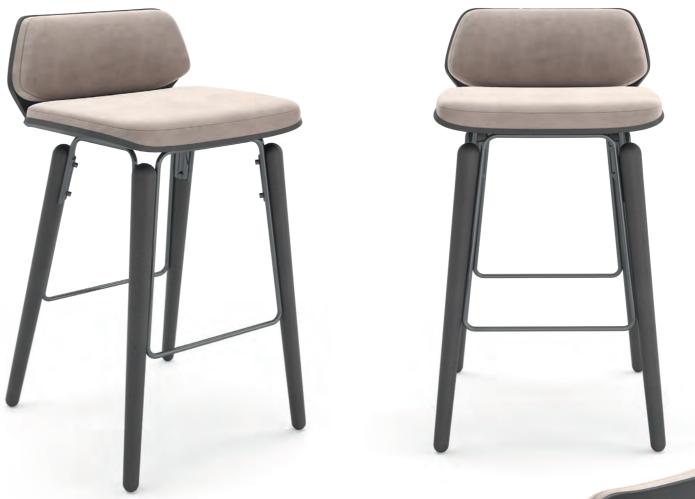

### BROADWAY bar chair . TR046

Seizing the scenic life of the most famous entertainment street in the world, the Broadway set elevates the standards on Praddy's seating solutions with unique details. Double fabric cushions and intricate stitching lay uppon a veneered structure which held by a coated stainless steel frame, seems to levitate uppon turned solid wood legs.

**w.** 48 cm **d.** 49 cm **h.** 85 cm

**Ueno** dining table **Broadway** chair

Elegant lines and an above average attention to detail define the first furniture set to be developed for Metro, setting the standard for the remaining designs. With a concealed sliding system, the doors are finished in wood veneer and delimited by rims lacquered according to the structure that put together with a coated stainless steel support, states the material composition inherent to the collection.