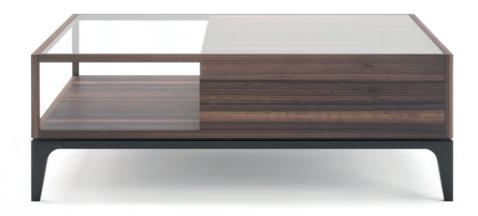

#### PORTER center table . ML256

With a suspended glass top and a hollow structure, Porter is a modern center table that plays with fills and voids, transparence and opacity to provide a distinctive look to a contemporary living room.