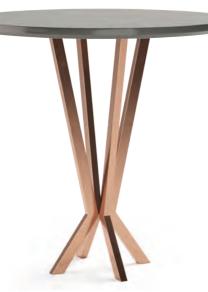

**w.** 110 cm **d.** 110 cm **h.** 30 cm

The union between the round lacquered top and the golden metal legs, designed in clear-cut geometry, enlightens the simplicity and lightness of this center table. Available in two different sizes, it easily adapts to other supporting pieces, making of it a highly versatile table for most decors.

**w.** 100 cm **d.** 100 cm **h.** 29 cm **w.** 100 cm **d.** 100 cm **h.** 34 cm