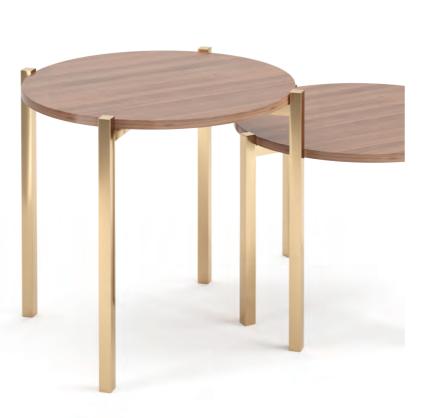

### TIGER side table . ML112|ML115

A set of round side tables with golden legs, developed to fit a modern living room. Tiger mixes straight with round lines, in a assemblance of materials that add to the inherent contemporary styling.

> **w.** 45 cm **d.** 45 cm **h.** 45 cm **w.** 45 cm **d.** 45 cm **h.** 35 cm