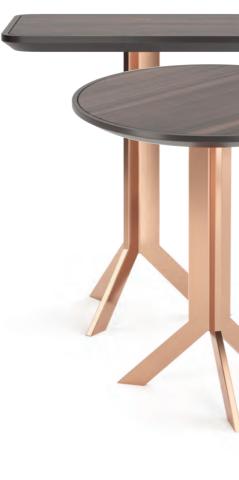

#### DARLING center table . ML265

Mazy crossing legs cut their way through the table top, to rest faceted with the exotic wood veneer. The positioning of the legs, thought so it could easily overlap lower pieces, defy physics in a striking way, making of Darling a distinct center piece to have in a contemporary living room.

**w.** 125 cm **d.** 70 cm **h.** 30 cm