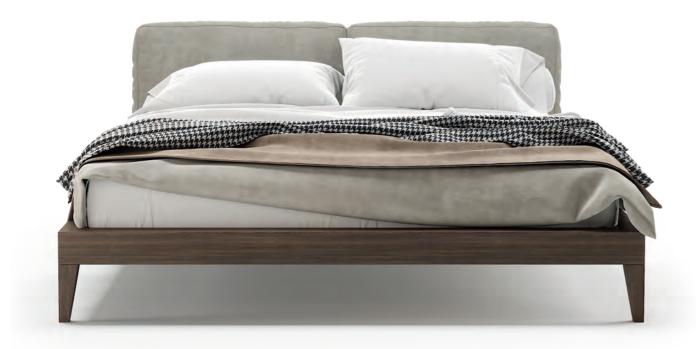

### ELYSIAN bed. TR002

The careful proportions and symmetrical language of the Elysian bed follow the severe building standards of Paris's most notorious avenue. An imposing yet elegant design piece that perfectly fits a modern centered bedroom.

**w.** 185 cm **d.** 212 cm **h.** 85 cm