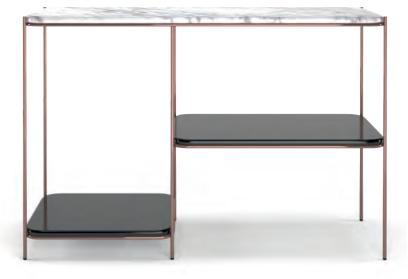

## HYDE side table . TR018

Hyde side table displays contemporary lines in a careful blend of materials. A marble table top rimmed in high gloss lacquer is held by a copper coated stainless steel structure, projecting the idea of levitating above the lacquered legs.

**w.** 40 cm **d.** 40 cm **h.** 49,5 cm