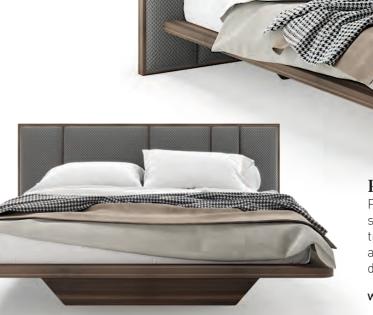

### CARNABY bed. TR001

A sinuous design define a youthful and modern bed that found its lines inspired in the famous welcoming sign of one of London's most well known shopping streets. Upholstered headboard and panels with two contrasting fabrics and stainless steel legs make of Carnaby a comfortable solution, both visual and physically to bedrooms of contemporary interior design.

**w.** 190 cm **d.** 234 cm **h.** 86 cm