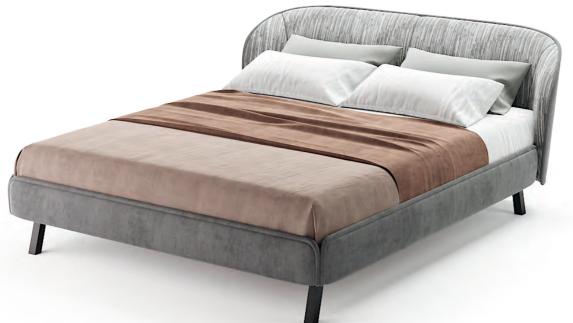

### RAMBLA bed . TR003

A bold design that suggests the suspension of the mattress on leather sheets in the same way cushions are, Rambla conveys a magical touch with a chic, appealing feel ideal for an intimate modern bedroom.

**w.** 176 cm **d.** 228 cm **h.** 87 cm

A modern and simple design defines Dorsey bed which displays an upholstered structure and padded headboard, rimmed by lacquered wood. The mix of materials conveys a versatile character to this piece, easily fitting a contemporary bedroom.