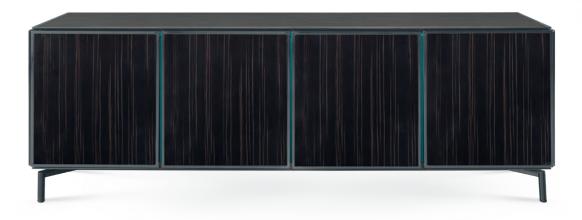

Elegant lines and an above average attention to detail define the first furniture set to be developed for Metro, setting the standard for the remaining designs. With a concealed sliding system, the doors are finished in wood veneer and delimited by rims lacquered according to the structure that put together with a coated stainless steel support, state the material composition inherent to the collection.

**w.** 48 cm **d.** 49 cm **h.** 85 cm

**Ueno** dining table **Broadway** chair

Elegant lines and an above average attention to detail define the first furniture set to be developed for Metro, setting the standard for the remaining designs. With a concealed sliding system, the doors are finished in wood veneer and delimited by rims lacquered according to the structure that put together with a coated stainless steel support, states the material composition inherent to the collection.