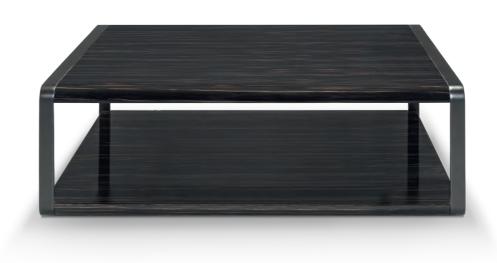

#### STAR center table . ML260

A center table in a squared shape that conceals a drawer for extra storage under its solid, imposing look. A modern design of italian styling, to be the center piece of the fitting living room.

**w.** 110 cm **d.** 110 cm **h.** 30 cm

Graceful lines and an above average attention to detail characterize the first set to be designed for Metro, setting the standard for the remainder of the collection. A center table that displays two distinct finishes, delimited by a rim that contours the piece and accentuates the rounded edges of the surfaces.