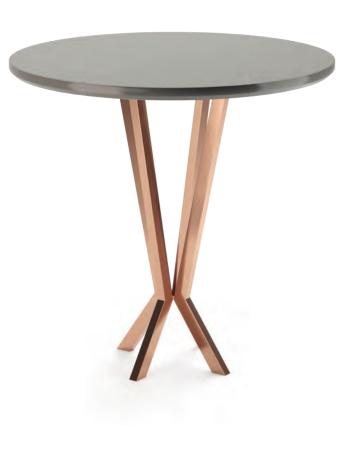

**w.** 110 cm **d.** 110 cm **h.** 30 cm

The union between the round lacquered top and the golden metal legs, designed in clear-cut geometry, enlightens the simplicity and lightness of this center table. Available in two different sizes, it easily adapts to other supporting pieces, making of it a highly versatile table for most decors.

**w.** 100 cm **d.** 100 cm **h.** 29 cm **w.** 100 cm **d.** 100 cm **h.** 34 cm