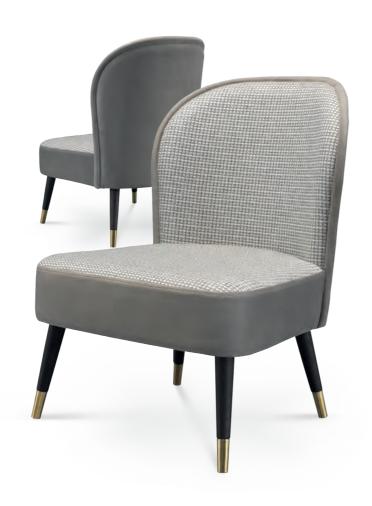

### ORCHARD chair . TR047

Inspired by the exquisite spirit of Asia's main shopping street, Orchard is a comfortable chair that conveys luxury and elegance. The studied curling detail of the crossings on the golden legs hold the separate seat and back, elevating the lightness inherent of this dining chair. One of the most charming designs among the new collection.

**w.** 47 cm **d.** 52 cm **h.** 82 cm