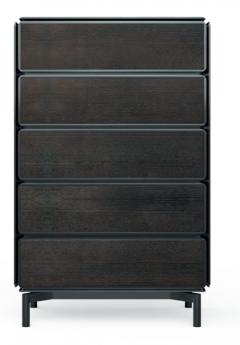

### BARBICAN chest of drawers . TR014

Referring to the largest performing arts center in Europe, Barbican chest of drawers holds more than first meets the eye. With imposing metal steel legs and displaying a partially hidden structure contrasting the all around chamfered panels, it is likely to be the youngest and most cheerful design among Metro Collection.

**w.** 117 cm **d.** 50 cm **h.** 77 cm