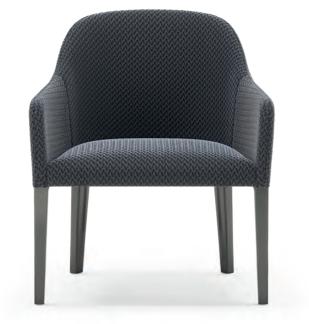

#### DORSEY armchair . ML231

Dorsey is an armchair of intriguing and amusing design. Back and seating make a single upholstered piece, apparently floating while flanked by skewed arms. A seating solution ideal for reading or to support a dining room.

**w.** 83 cm **d.** 86,5 cm **h.** 85 cm

Jolson sofa Tenafly bookcase Star center table Tiger side table Stanley console