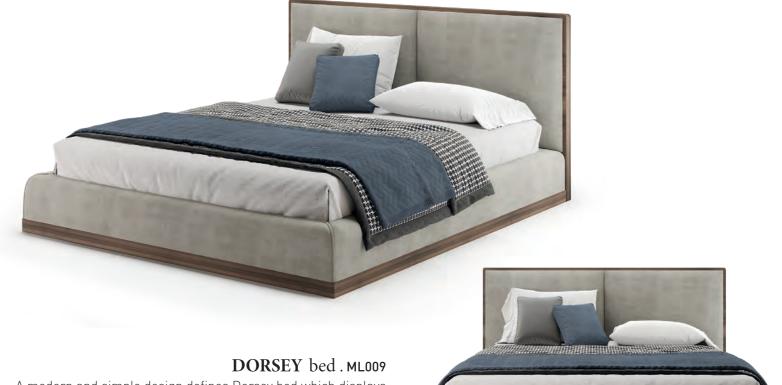

**w.** 176 cm **d.** 228 cm **h.** 87 cm

A modern and simple design defines Dorsey bed which displays an upholstered structure and padded headboard, rimmed by lacquered wood. The mix of materials conveys a versatile character to this piece, easily fitting a contemporary bedroom.

### MATTIE bed . ML027

A modern and sophisticated structure with a headboard complemented with two cushions. A contemporary and adaptable choice where it is possible to change the fabrics to create a unique bedroom piece. Mattie is a distinct design that will highlight the room decor.

**w.** 178 cm **d.** 231 cm **h.** 83 cm

**w.** 186 cm **d.** 242 cm **h.** 100 cm