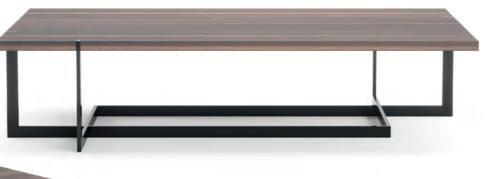

#### BALBOA center table . TR022

A center table of simple yet distinctive lines. The all around oblique structure conveys lightness and elegance, paired with high-end finishes makes of Balboa e reference in terms of construction and design.

**w.** 100 cm **d.** 70 cm **h.** 30 cm

**w.** 121 cm **d.** 81 cm **h.** 35 cm