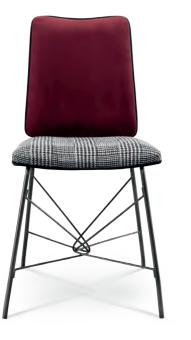

### BROADWAY bar chair . TR046

Seizing the scenic life of the most famous entertainment street in the world, the Broadway set elevates the standards on Praddy's seating solutions with unique details. Double fabric cushions and intricate stitching lay uppon a veneered structure which held by a coated stainless steel frame, seems to levitate uppon turned solid wood legs.

**w.** 48 cm **d.** 49 cm **h.** 85 cm

**Ueno** dining table **Broadway** chair

Elegant lines and an above average attention to detail define the first furniture set to be developed for Metro, setting the standard for the remaining designs. With a concealed sliding system, the doors are finished in wood veneer and delimited by rims lacquered according to the structure that put together with a coated stainless steel support, states the material composition inherent to the collection.