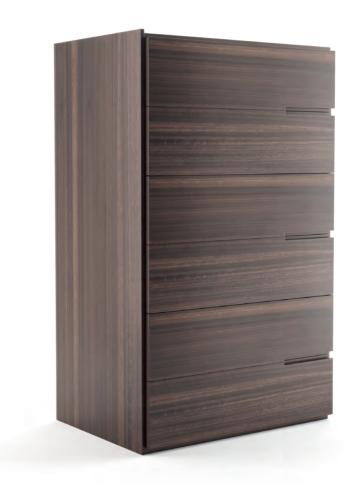

### BRANDEN chest of drawers . TR015

The modern design of Branden is defined by contrasts. Embodying the characteristic duality of Metro Collection, this chest of drawers fuses straight, thin lines with round angles and the cold, clear touch of lacquered over the soft roughness of leather, making it a versatile solution for any modern bedroom. the piece and accentuates the rounded edges of the surfaces.

**w.** 125 cm **d.** 52 cm **h.** 75 cm