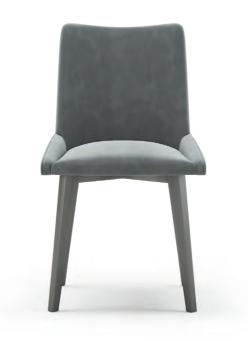

### ORCHARD chair . TR047

Inspired by the exquisite spirit of Asia's main shopping street, Orchard is a comfortable chair that conveys luxury and elegance. The studied curling detail of the crossings on the golden legs hold the separate seat and back, elevating the lightness inherent of this dining chair. One of the most charming designs among the new collection.

**w.** 47 cm **d.** 52 cm **h.** 82 cm