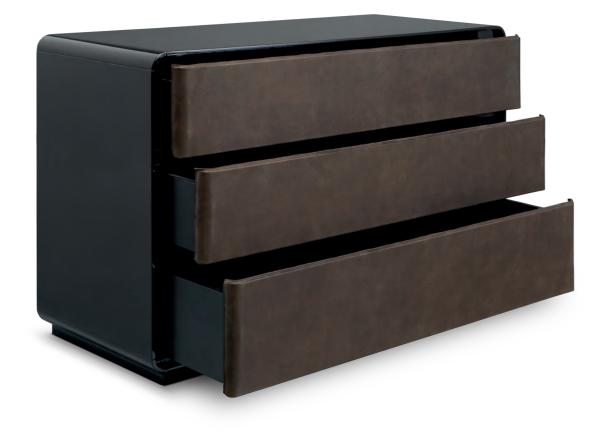

### BARBICAN chest of drawers . TR014

Referring to the largest performing arts center in Europe, Barbican chest of drawers holds more than first meets the eye. With imposing metal steel legs and displaying a partially hidden structure contrasting the all around chamfered panels, it is likely to be the youngest and most cheerful design among Metro Collection.

**w.** 117 cm **d.** 50 cm **h.** 77 cm