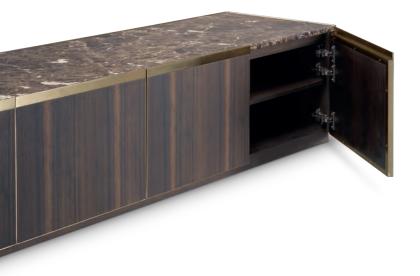

### EMPIRE sideboard. TR032

As of its counterpart, the Empire Sideboard states itself as an imposing piece and as a major reference to its surroundings. Paired doors framed in lacquered stainless steel and a natural marble top are the key features that make it a casegood to be a center piece in any modern dining room.

#### **EMPIRE** tv stand . TR059

As of its counterpart, the Empire tv stand states itself as an imposing piece and as a major reference to its surroundings. Paired doors framed in lacquered stainless steel and a natural marble top are the key features that make it a casegood to be a center piece in any modern living room