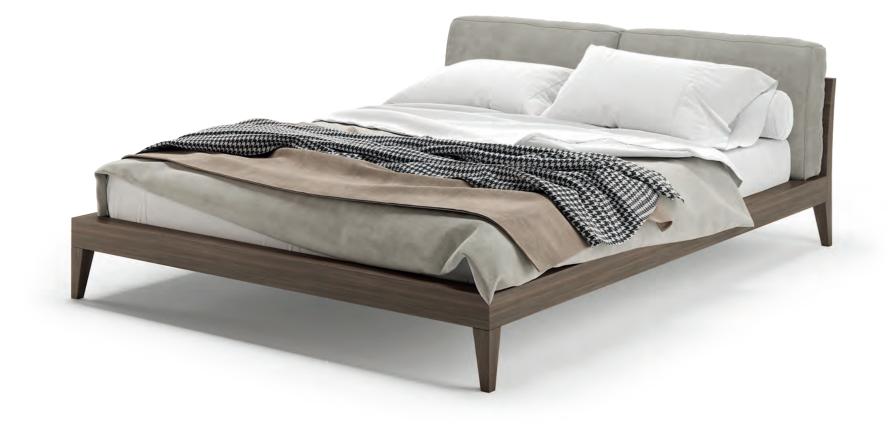

### ELYSIAN bed. TR002

The careful proportions and symmetrical language of the Elysian bed follow the severe building standards of Paris's most notorious avenue. An imposing yet elegant design piece that perfectly fits a modern centered bedroom.

**w.** 185 cm **d.** 212 cm **h.** 85 cm