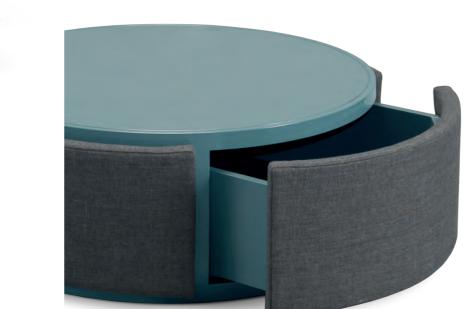

### JUKE center table . ML258

Of a rectangular shape with a glass top and a small storage room, Juke associates to northern styling where design excels simplicity and versatility. A suitable piece to integrate any modern atmoshpere.