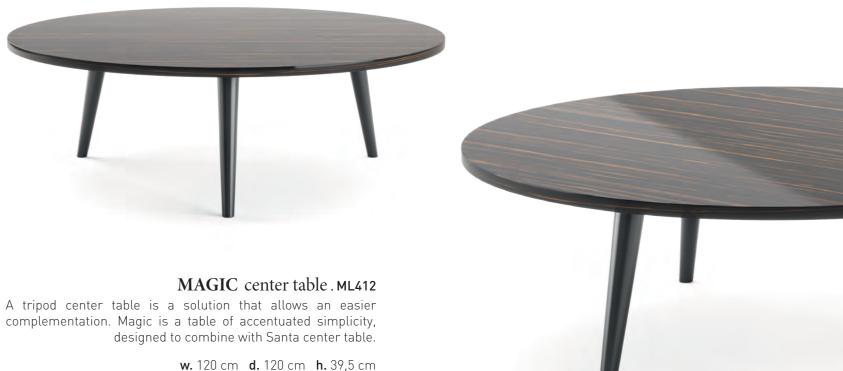

#### SANTA center table . ML269

Round center table of solid and sturdy look, designed to complement Magic center table in a contrast of visual weight and lightness.

**w.** 100 cm **d.** 100 cm **h.** 30 cm