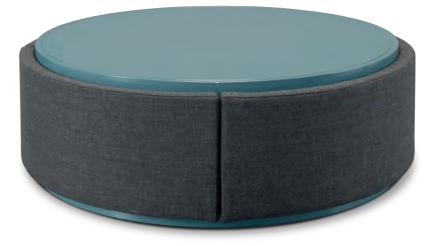

### JUKE center table . ML258

Of a rectangular shape with a glass top and a small storage room, Juke associates to northern styling where design excels simplicity and versatility. A suitable piece to integrate any modern atmoshpere.

**w.** 100 cm **d.** 100 cm **h.** 30 cm