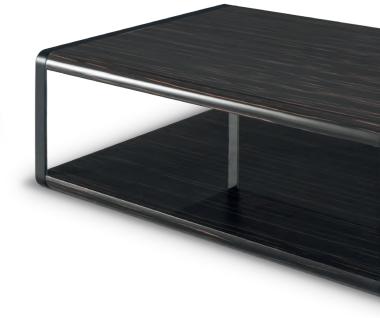

#### NEW YORK tv stand . ML291

A distinctive TV stand of straight lines and contemporary character. New York presents a metallic frame that holds and bounds massive blocks of exotic wood veneer arranged in an irregular way, in a game of fills and voids, stating itself as a bold design piece that will stand out in any living room.

**w.** 260 cm **d.** 45 cm **h.** 40 cm