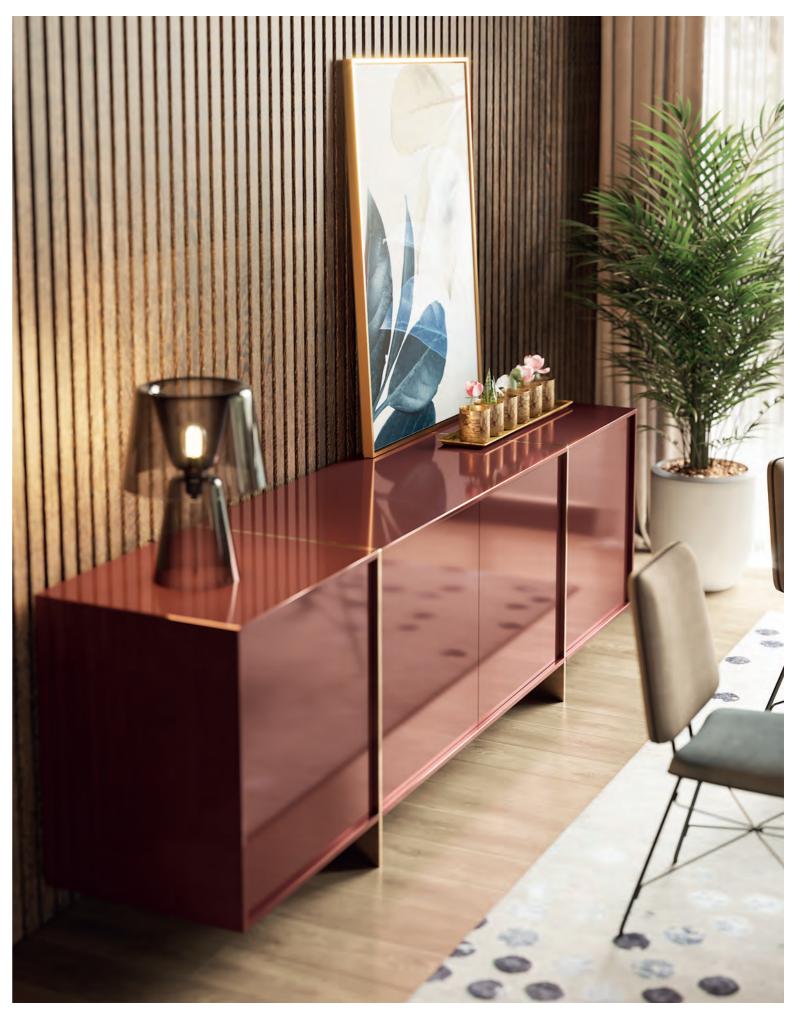

### EMPIRE sideboard. TR032

As of its counterpart, the Empire Sideboard states itself as an imposing piece and as a major reference to its surroundings. Paired doors framed in lacquered stainless steel and a natural marble top are the key features that make it a casegood to be a center piece in any modern dining room.

**w.** 48 cm **d.** 49 cm **h.** 85 cm

**Ueno** dining table **Broadway** chair

Elegant lines and an above average attention to detail define the first furniture set to be developed for Metro, setting the standard for the remaining designs. With a concealed sliding system, the doors are finished in wood veneer and delimited by rims lacquered according to the structure that put together with a coated stainless steel support, states the material composition inherent to the collection.