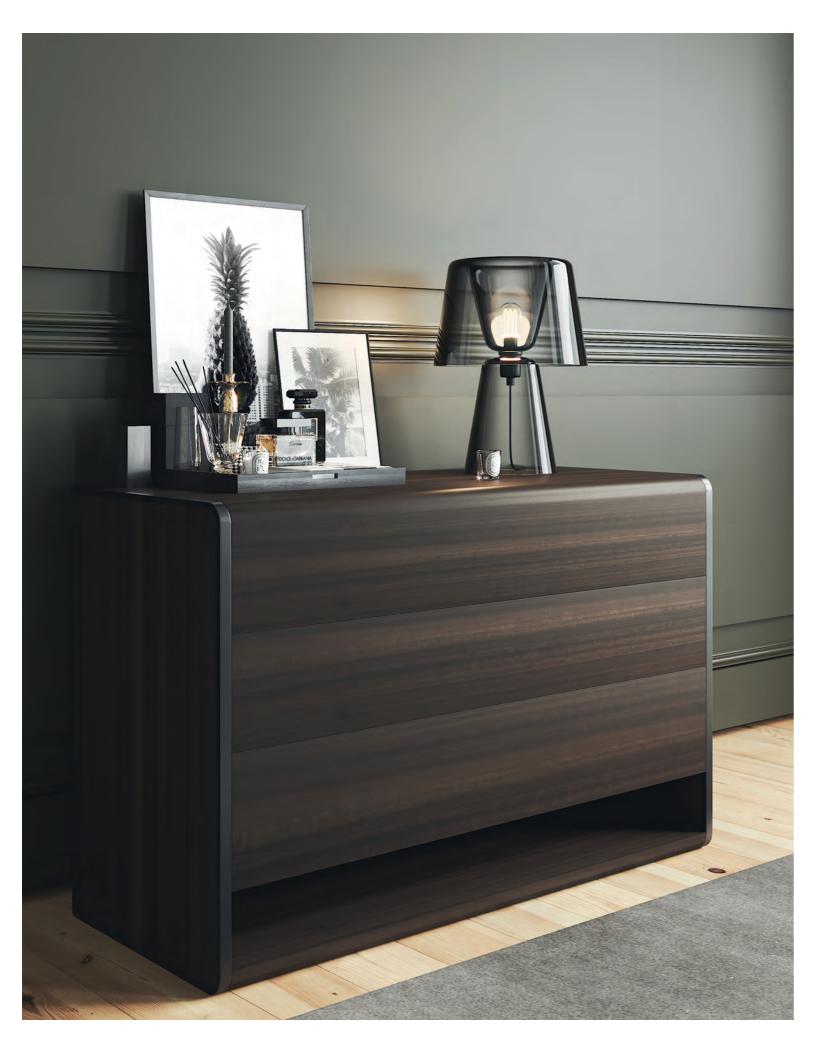

### ARC chest of drawers . TR013

Graceful lines and an above average attention to detail characterize the first set to be designed for Metro, setting the standard for the remainder of the collection. A chest of drawers that displays two distinct finishes, dilimited by a rim that contours the piece and accentuates the rounded edges of the surfaces.

**w.** 117 cm **d.** 50 cm **h.** 75 cm

Î f Î 1