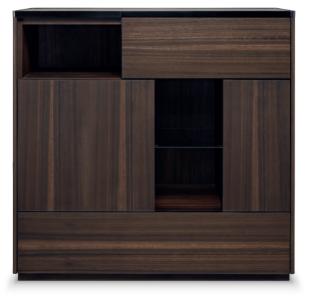

### BARBICAN cabinet . TR034|TR035

Referring to the largest performing arts center in Europe, Barbican sideboard holds more than first meets the eye. With imposing metal legs and displaying a partially hidden structure constrasting the all around chamfered pannels, it is likely to be the youngest and most cheerful design among Metro Collection.

**w.** 125 cm **d.** 52 cm **h.** 120 cm

### EMPIRE cabinet . TR036

As of its counterpart, the Empire Cabinet states itself as an imposing piece and as a major reference to its surroundings. Paired doors framed in lacquered stainless steel and a natural marble top are the key features that make it a casegood to be a center piece in any modern dining room.

**w.** 125 cm **d.** 50 cm **h.** 120 cm