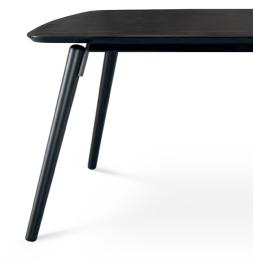

#### BALBOA center table . TR022

A center table of simple yet distinctive lines. The all around oblique structure conveys lightness and elegance, paired with high-end finishes makes of Balboa e reference in terms of construction and design.

**w.** 100 cm **d.** 70 cm **h.** 30 cm

**w.** 121 cm **d.** 81 cm **h.** 35 cm