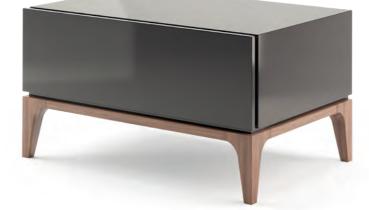

### ARC bedside table . TR004|TR007

Graceful lines and an above average attention to detail characterize the first set to be designed for Metro, setting the standard for the remainder of the collection. A nightstand that displays two distinct finishes, delimited by a rim that contours the piece and accentuates the rounded edges of the surfaces.

### ARC chest of drawers . TR013

Graceful lines and an above average attention to detail characterize the first set to be designed for Metro, setting the standard for the remainder of the collection. A chest of drawers that displays two distinct finishes, dilimited by a rim that contours the piece and accentuates the rounded edges of the surfaces.

**w.** 117 cm **d.** 50 cm **h.** 75 cm

Î f Î 1