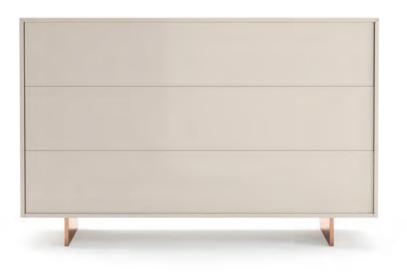

### VALLEY chest of drawers . ML098

Beauty and modernity are in the details. Valley chest of drawers' simple lines and distinctive slit pullers make of it a contemporary stunning piece that enriches any bedroom.

**w.** 125 cm **d.** 50 cm **h.** 77 cm

Mood is a chest of drawers with a modern design. This piece brings the magic of simplicity with straight lines on the structure and a twist on the legs mixing materials and styles. A stunning statement piece that will give a distinct touch to any bedroom.