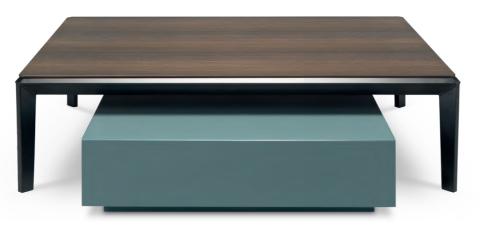

## HYDE side table . TR018

Hyde side table displays contemporary lines in a careful blend of materials. A marble table top rimmed in high gloss lacquer is held by a copper coated stainless steel structure, projecting the idea of levitating above the lacquered legs.