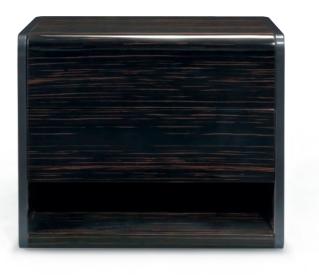

### ARC chest of drawers . TR013

Graceful lines and an above average attention to detail characterize the first set to be designed for Metro, setting the standard for the remainder of the collection. A chest of drawers that displays two distinct finishes, dilimited by a rim that contours the piece and accentuates the rounded edges of the surfaces.

**w.** 117 cm **d.** 50 cm **h.** 75 cm

Î f Î 1