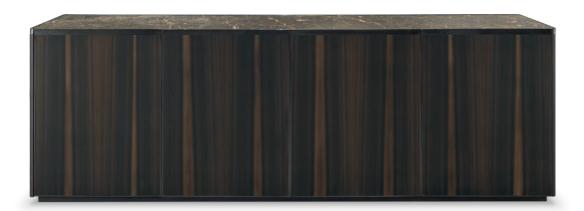

### EMPIRE sideboard. TR032

As of its counterpart, the Empire Sideboard states itself as an imposing piece and as a major reference to its surroundings. Paired doors framed in lacquered stainless steel and a natural marble top are the key features that make it a casegood to be a center piece in any modern dining room.

**w.** 224 cm **d.** 50 cm **h.** 75 cm