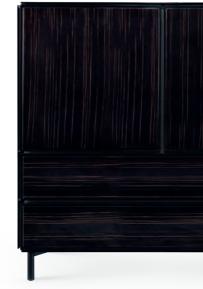

### BARBICAN cabinet . TR034|TR035

Referring to the largest performing arts center in Europe, Barbican sideboard holds more than first meets the eye. With imposing metal legs and displaying a partially hidden structure constrasting the all around chamfered pannels, it is likely to be the youngest and most cheerful design among Metro Collection.

### EMPIRE cabinet . TR036

As of its counterpart, the Empire Cabinet states itself as an imposing piece and as a major reference to its surroundings. Paired doors framed in lacquered stainless steel and a natural marble top are the key features that make it a casegood to be a center piece in any modern dining room.