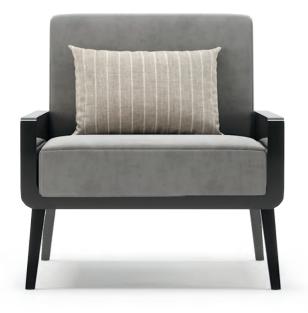

#### **BENEKE** armchair . ML245

The sinuous lines and enveloping body of Beneke armchair, convey all the comfort and elegance to it inherent. A striking piece that fills in a living room and one of the most charming designs among Miller collection.

**w.** 61 cm **d.** 58,5 cm **h.** 83 cm