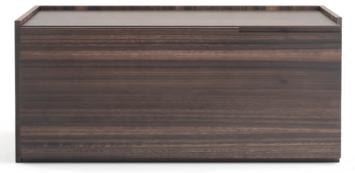

# ELEGANCE IS NOT STANDING OUT, BUT BEING REMEMBERED.

Pavanne console

Stanley console is an elegant design piece that carefully blends different elements in minimalist styling, mixing marble, lacquered wood and plated stainless steel into a fitting complement to have by the sofa.

### **STANLEY** console . TR063

Stanley Console is an elegant design piece that carefully blends different elements in minimalist styling, mixing marble, lacquered wood and plated stainless steel into a fitting complement to any hall or living room.

**w.** 120 cm **d.** 40 cm **h.** 80 cm

Orchestra console