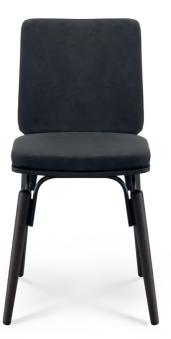

### ORCHARD chair . TR047

Inspired by the exquisite spirit of Asia's main shopping street, Orchard is a comfortable chair that conveys luxury and elegance. The studied curling detail of the crossings on the golden legs hold the separate seat and back, elevating the lightness inherent of this dining chair. One of the most charming designs among the new collection.

**w.** 47 cm **d.** 52 cm **h.** 82 cm