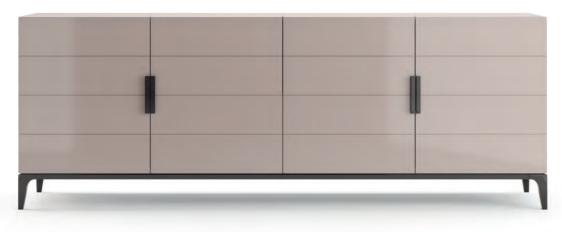

### ORCHESTRA sideboard. ML156

Orchestra is a sideboard with simple lines, of modern design and suficiently imposing to fulfil a dining room. Presenting distinctive pullers that together with Pau-Ferro veneer disguises the door junctions and breaks, conveying a playful and even magical feel to the environment.

**w.** 240 cm **d.** 50 cm **h.** 85 cm