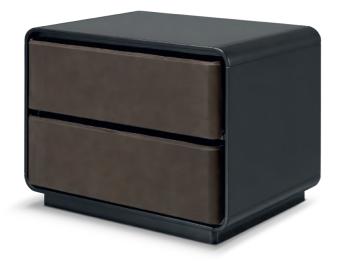

### ARC bedside table . TR004|TR007

Graceful lines and an above average attention to detail characterize the first set to be designed for Metro, setting the standard for the remainder of the collection. A nightstand that displays two distinct finishes, delimited by a rim that contours the piece and accentuates the rounded edges of the surfaces.

### ARC chest of drawers . TR013

Graceful lines and an above average attention to detail characterize the first set to be designed for Metro, setting the standard for the remainder of the collection. A chest of drawers that displays two distinct finishes, dilimited by a rim that contours the piece and accentuates the rounded edges of the surfaces.