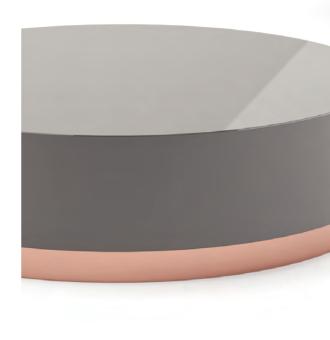

#### SANTA center table . ML269

Round center table of solid and sturdy look, designed to complement Magic center table in a contrast of visual weight and lightness.

**w.** 100 cm **d.** 100 cm **h.** 30 cm