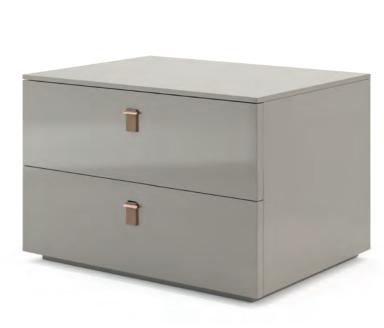

### BARBICAN bedside table . TR005 TR008

Referring to the largest performing arts center in Europe, Barbican bedside table holds more than first meets the eye. With imposing metal steel legs and displaying a partially hidden structure constrasting the all around chamfered panels, it is likely to be the youngest and most cheerful design among Metro Collection.