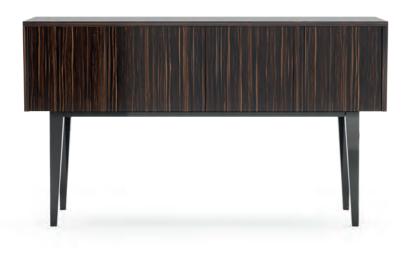

### **ORCHESTRA** console . ML394

Orchestra is a console with simple lines and modern design. Presenting distinctive pullers that together with Pau-Ferro veneer disguises the door junctions and breaks, conveying a playful and even magical feel to the environment.

**w.** 140 cm **d.** 40 cm **h.** 80 cm