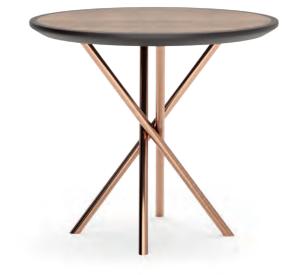

#### BALBOA center table . TR022

A center table of simple yet distinctive lines. The all around oblique structure conveys lightness and elegance, paired with high-end finishes makes of Balboa e reference in terms of construction and design.

**w.** 100 cm **d.** 70 cm **h.** 30 cm

**w.** 121 cm **d.** 81 cm **h.** 35 cm