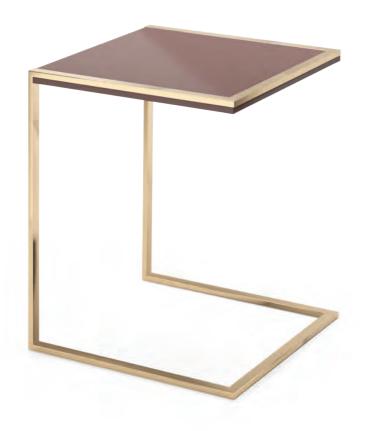

**w.** 45 cm **d.** 45 cm **h.** 40 cm

A versatile single legged side table, designed to tastefully overlap all the sofas and armchairs in Metro Collection. Features a lacquered wood and coated stainless steel structure topped by a square volume of marble.