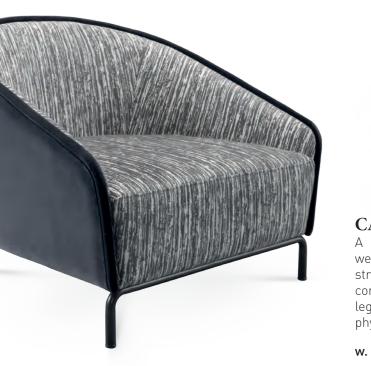

#### BROADWAY armchair. TR044

Seizing the scenic life of the most famous entertainment street in the world, the Broadway set elevates the standards on Praddy's seating solutions with meticulous details. Double fabric cushions and intricate stitching lay uppon a veneered structure which held by a coated stainless steel frame, seems to levitate upon turned solid wood legs.

**w.** 67 cm **d.** 62 cm **h.** 85 cm

Inspired by the exquisite spirit of Asia's main shopping street, Orchard is a comfortable armchair that exhales opulence and elegance. The studied curling detail of the crossings on the golden legs hold the enveloping seat and back, elevating the lightness inherent of this armchair.