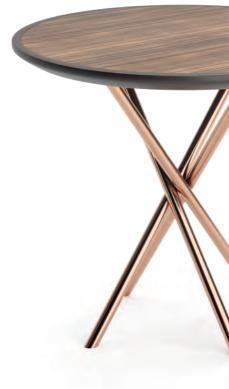

#### DARLING center table . ML265

Mazy crossing legs cut their way through the table top, to rest faceted with the exotic wood veneer. The positioning of the legs, thought so it could easily overlap lower pieces, defy physics in a striking way, making of Darling a distinct center piece to have in a contemporary living room.