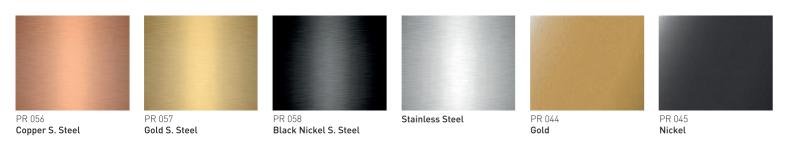

Saint Louis is a mirror with a modern and sophisticated frame in Walnut veneer that plays with negative spaces and reflections, promising to make a difference in any contemporary environment.

**w.** 200 cm **d.** 4 cm **h.** 100 cm **w.** 100 cm **d.** 4 cm **h.** 100 cm





**w.** 200 cm **d.** 4 cm **h.** 100 cm **w.** 100 cm **d.** 4 cm **h.** 100 cm



### ARC mirror . TR029

Arc is a self standing mirror that perfectly combines the reflecting surface with the stainless steel frame and a wooden base. A modern solution of an elegant character to fit a wide variety of spaces and decors.

**w.** 62 cm **d.** 38 cm **h.** 148 cm

# PICKWHAT $\mathsf{K}\mathsf{F}$ IS VER A GOOD OICE

# MATERIALS & FINISHES

### Standard Lacquers . Matte / Gloss



### Metals . Stainless Steel / Steel



PR 046 **Bronze** 

### Metalic Lacquers . Matte / Gloss



### Wood Veneers / Solid Woods . Matte / Gloss



PR 017N Walnut

PR 018N **\*Dry Walnut** 



PR 024CH **Burnt Oak** 

PR 025CH Natural Oak



PR 052

PR 051 Macassar Ebony

Smoked Eucalyptus

### Marbles



PR 060

Bianco Carrara

Nero Marquina





PR 020CH **White Oak** 



PR 030PG **Panga** 



Solid Oak



PR 021CH Chocolate



PR 031PF Iron Wood



Solid Walnut



PR 022CH **Dark Wengue** 



PR 032EB **Ebony** 



PR 023CH **Praddy Oak** 



PR 043 Striped Iron Wood





PR 06 Dark Emperador

### **Plain Fabrics**





### Patterns







Marquise 93 **Metal**  Ragol 104 **Metal** 



Walliae 94 **Noir**  Zebra 01 **Hueso** 

### Leathers







134





Fizz 01 **Cord** 



Miter 06 Baltic Blue



Ziggy 92 **Plomo**