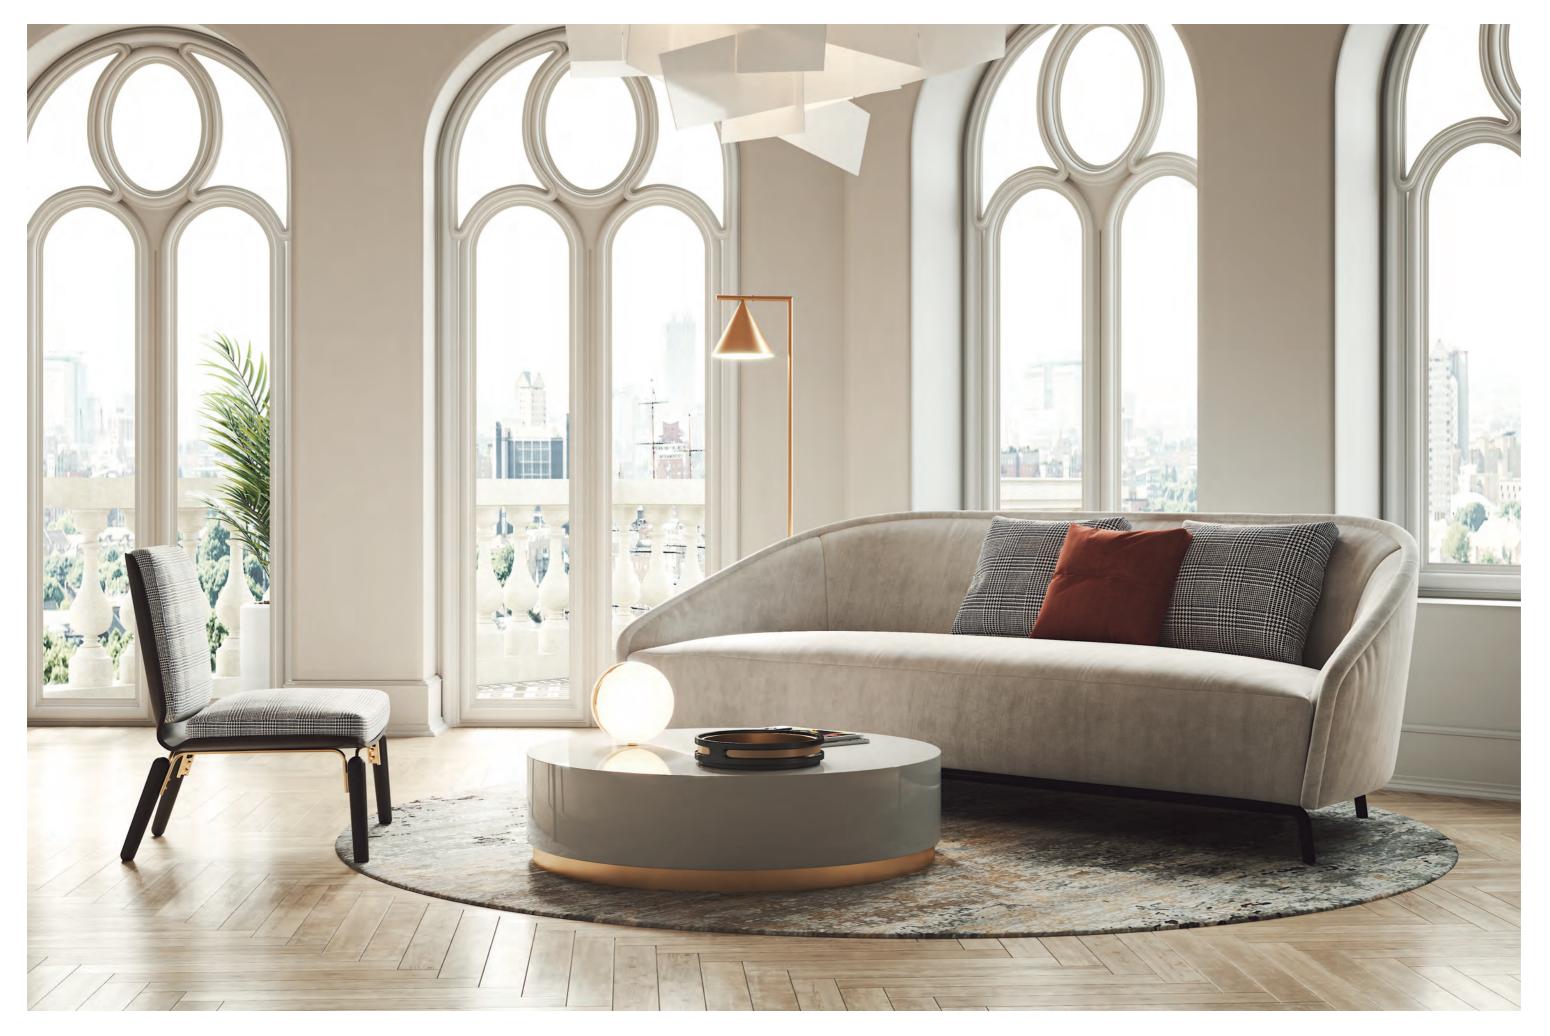

#### ELYSIAN sofa. TR054

The careful proportions and symmetrical language of the Elysian sofa follow the severe building standards of Paris's most notorious avenue. An imposing yet elegant design piece that perfectly fits a modern centered living room.

**w.** 285 cm **d.** 88 cm **h.** 75 cm

A sinuous design defines a youthful and modern bed that found its inspiration in the famous welcoming sign of one of London's most well known shopping streets. With generous proportions, upholstered in two contrasting fabrics and with imposing coated stainless steel legs, Carnaby sofa is a comfortable solution, both visual and physically to living rooms of contemporary interior design.

#### **ABBEY** armchair . TR043

Abbey, a world famous road and one of the best music albums ever recorded, gives name to a timeless design of elegant structuring and cared detail. A comfortable easy chair that brings together two different fabrics over solid wood legs capped in golden stainless steel.

**w.** 67 cm **d.** 62 cm **h.** 85 cm

Inspired by the exquisite spirit of Asia's main shopping street, Orchard is a comfortable armchair that exhales opulence and elegance. The studied curling detail of the crossings on the golden legs hold the enveloping seat and back, elevating the lightness inherent of this armchair.