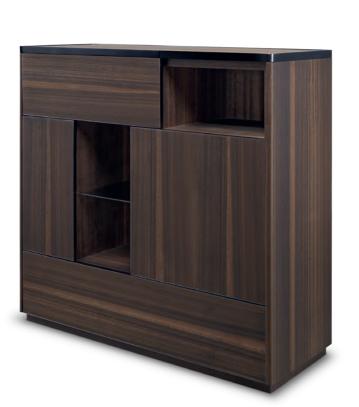

### BARBICAN cabinet . TR034|TR035

Referring to the largest performing arts center in Europe, Barbican sideboard holds more than first meets the eye. With imposing metal legs and displaying a partially hidden structure constrasting the all around chamfered pannels, it is likely to be the youngest and most cheerful design among Metro Collection.

**w.** 125 cm **d.** 52 cm **h.** 120 cm

### EMPIRE cabinet . TR036

As of its counterpart, the Empire Cabinet states itself as an imposing piece and as a major reference to its surroundings. Paired doors framed in lacquered stainless steel and a natural marble top are the key features that make it a casegood to be a center piece in any modern dining room.

**w.** 125 cm **d.** 50 cm **h.** 120 cm