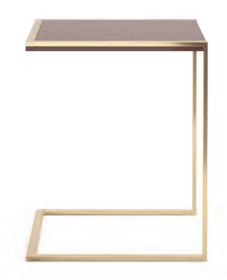

## HYDE side table . TR018

Hyde side table displays contemporary lines in a careful blend of materials. A marble table top rimmed in high gloss lacquer is held by a copper coated stainless steel structure, projecting the idea of levitating above the lacquered legs.

**w.** 40 cm **d.** 40 cm **h.** 49,5 cm