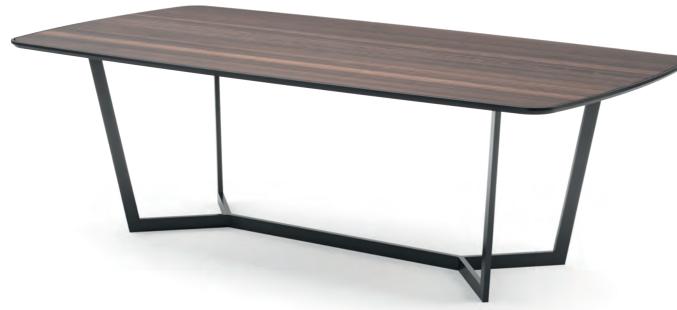

#### BALBOA dining table . TR038

A dining table of simple yet distinctive lines, for its all around oblique structure paired with high-end finishes. Legs and frame made of coated stainless steel and a beveled table top in matte or glossy exotic veneer makes Balboa a table of reference in terms of construction and design.

**w.** 220 cm **d.** 110 cm **h.** 75 cm