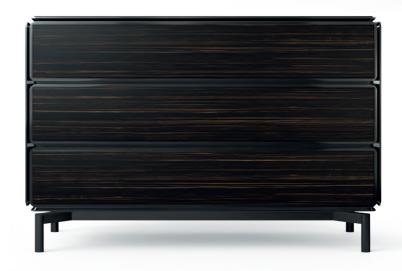

### BARBICAN chest of drawers . TR014

Referring to the largest performing arts center in Europe, Barbican chest of drawers holds more than first meets the eye. With imposing metal steel legs and displaying a partially hidden structure contrasting the all around chamfered panels, it is likely to be the youngest and most cheerful design among Metro Collection.

**w.** 117 cm **d.** 50 cm **h.** 77 cm