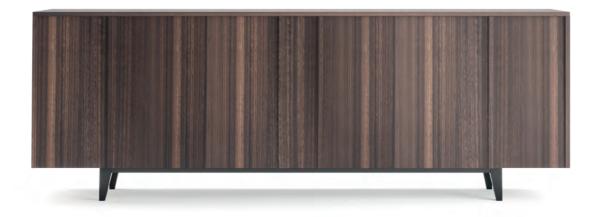

### ORCHESTRA sideboard. ML156

Orchestra is a sideboard with simple lines, of modern design and suficiently imposing to fulfil a dining room. Presenting distinctive pullers that together with Pau-Ferro veneer disguises the door junctions and breaks, conveying a playful and even magical feel to the environment.

**w.** 240 cm **d.** 50 cm **h.** 85 cm