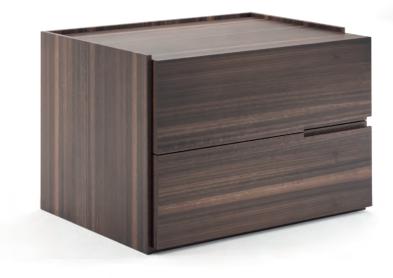

### MOOD bedside table . ML048|ML066

Mood is a bedside table with a modern design. This piece brings the magic of simplicity with straight lines on the structure and a twist on the legs mixing materials and styles. A stunning statement piece that will give a distinct touch to any bedroom.

**w.** 60 cm **d.** 45 cm **h.** 30 cm **w.** 60 cm **d.** 45 cm **h.** 45 cm