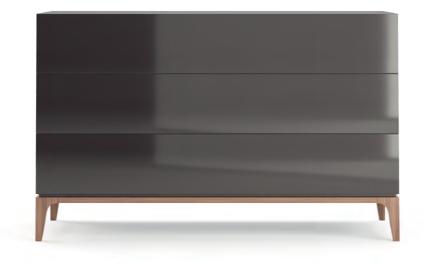

### VALLEY chest of drawers . ML098

Beauty and modernity are in the details. Valley chest of drawers' simple lines and distinctive slit pullers make of it a contemporary stunning piece that enriches any bedroom.

**w.** 125 cm **d.** 50 cm **h.** 77 cm

Mood is a chest of drawers with a modern design. This piece brings the magic of simplicity with straight lines on the structure and a twist on the legs mixing materials and styles. A stunning statement piece that will give a distinct touch to any bedroom.