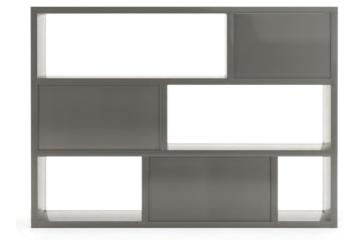

### TENAFLY SMALL bookcase . ML327/ML337

A modular shelf of Italian lines, simple, modern and sophisticated. Tenafly is a versatile solution, available in several widths for a better adaptation to a room's space and in multiple finishes to best fit a wide variety of tastes.

#### TENAFLY BIG bookcase . ML345/ML339

A modular shelf of Italian lines, simple, modern and sophisticated. Tenafly is a versatile solution, available in several widths for a better adaptation to a room's space and in multiple finishes to best fit a wide variety of tastes.

> **w.** 180 cm **d.** 35/40 cm **h.** 170 cm **w.** 120 cm **d.** 35/40 cm **h.** 170 cm

#### TENAFLY MEDIUM bookcase . ML335|ML329

A modular shelf of Italian lines, simple, modern and sophisticated. Tenafly is a versatile solution, available in several widths for a better adaptation to a room's space and in multiple finishes to best fit a wide variety of tastes.

**w.** 180 cm **d.** 35/40 cm **h.** 130 cm **w.** 120 cm **d.** 35/40 cm **h.** 130 cm

**w.** 90 cm **d.** 35/40 cm **h.** 130 cm **w.** 90 cm **d.** 35/40 cm **h.** 170 cm

The intersection of volumes and materials establish the concept of Praddy's newest shelving unit. The conjugation of lacquered items crossing and trimming massive wooden blocks, playing with opacity and reflection, provides depth and character to any accomodating bedroom or living room.