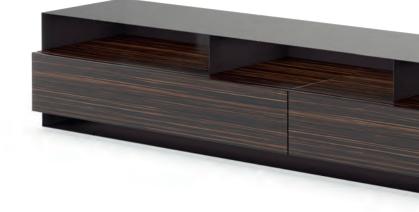

Perry sofa Orchard armchair Barbican center table Hyde side table Barbican ty stand

The modern design of Branden is defined by contrasts. Embodying the characteristic duality of Metro Collection, this chest of drawers fuses straight, thin lines with round angles and the cold, clear touch of lacquered over the soft roughness of leather, making it a versatile solution for any contemporary living room.

### BRANDEN chest of drawers . TR015

The modern design of Branden is defined by contrasts. Embodying the characteristic duality of Metro Collection, this chest of drawers fuses straight, thin lines with round angles and the cold, clear touch of lacquered over the soft roughness of leather, making it a versatile solution for any modern bedroom. the piece and accentuates the rounded edges of the surfaces.