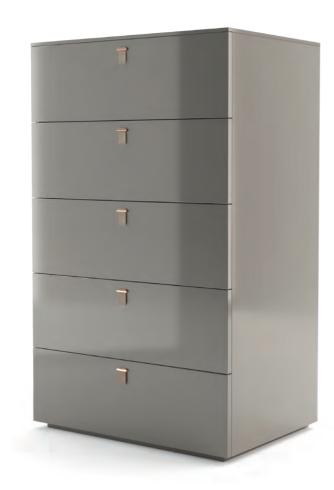

### **SERENADE** chest of drawers . ML094

A distinct chest of drawers with leather pullers is certainly a modern idea to any sophisticated bedroom. Its versatility turns any space into a contemporary and authentic design room.

**w.** 121 cm **d.** 50 cm **h.** 75 cm

**w.** 125 cm **d.** 50 cm **h.** 77 cm