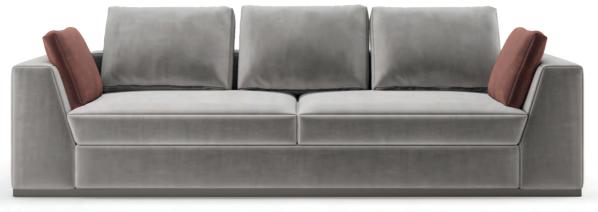

#### PERRY sofa . ML354

With a sturdy and imposing look, Perry sofa holds an appealing aura that transpires all its comfort. Complemented with a movable pouf and with the option of alternating the fabric in pillows and cushions, it's a charming solution for a modern ambience.