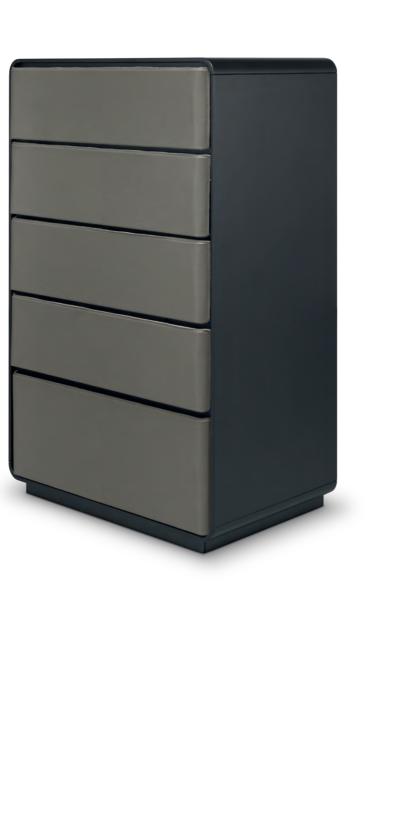

### MOONLIGHT chest of drawers . ML089

Moonlight is a chest of drawers with straight lines and a mix of materials between its structure and the legs. A modern storage unit to complement a contemporary bedroom.

**w.** 121 cm **d.** 50 cm **h.** 75 cm

**w.** 125 cm **d.** 50 cm **h.** 77 cm