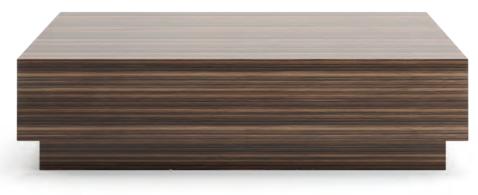

#### BALBOA center table . TR022

A center table of simple yet distinctive lines. The all around oblique structure conveys lightness and elegance, paired with high-end finishes makes of Balboa e reference in terms of construction and design.

**w.** 100 cm **d.** 70 cm **h.** 30 cm

**w.** 121 cm **d.** 81 cm **h.** 35 cm