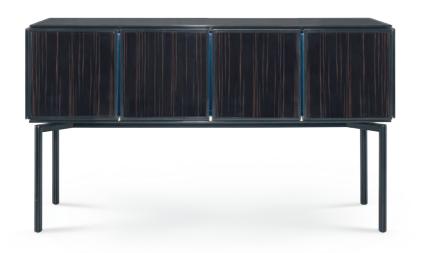

Elegant lines and an above average attention to detail define the first furniture set to be developed for Metro, setting the standard for the remaining designs. With a concealed sliding system, the doors are finished in wood veneer and delimited by rims lacquered according to the structure that put together with a coated stainless steel support, state the material composition inherent to the collection.

**w.** 48 cm **d.** 49 cm **h.** 85 cm

**Ueno** dining table **Broadway** chair

Elegant lines and an above average attention to detail define the first furniture set to be developed for Metro, setting the standard for the remaining designs. With a concealed sliding system, the doors are finished in wood veneer and delimited by rims lacquered according to the structure that put together with a coated stainless steel support, states the material composition inherent to the collection.