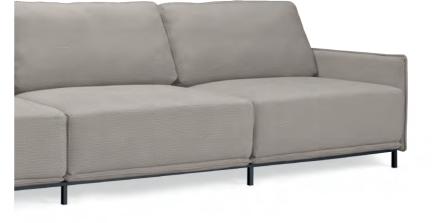

Carnaby sofa Broadway armchair Santa center table



Smooth lines and careful proportions define this welcoming sofa. Named after the collection's main inspiration, Glenn is a design piece of modern styling, easily adaptable to any contemporary living room.

## JOLSON sofa. ML348

Jolson is a low sofa, of generous proportions, simple shape and elegant legs. The chaise module can be used on either side and together with customizable upholstery, makes a flexible seating solution.

**w.** 310 cm **d.** 200 cm **h.** 66 cm





#### BENNY sofa . ML366

An inviting volume of modern styling define this comfortable sofa of generous proportions. Entirely upholstered and available in a wide array of fabrics, it's a fitting solution for any living room.

**w.** 280 cm **d.** 100 cm **h.** 62 cm



#### GLENN sofa . ML360

**w.** 266 cm **d.** 105 cm **h.** 70 cm



#### ELYSIAN sofa. TR054

The careful proportions and symmetrical language of the Elysian sofa follow the severe building standards of Paris's most notorious avenue. An imposing yet elegant design piece that perfectly fits a modern centered living room.

**w.** 285 cm **d.** 88 cm **h.** 75 cm





A sinuous design defines a youthful and modern bed that found its inspiration in the famous welcoming sign of one of London's most well known shopping streets. With generous proportions, upholstered in two contrasting fabrics and with imposing coated stainless steel legs, Carnaby sofa is a comfortable solution, both visual and physically to living rooms of contemporary interior design.

**w.** 235 cm **d.** 90 cm **h.** 85 cm