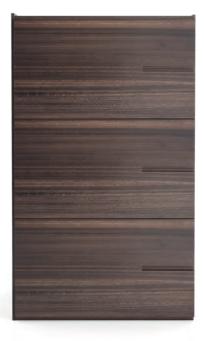

### BARBICAN chest of drawers . TR014

Referring to the largest performing arts center in Europe, Barbican chest of drawers holds more than first meets the eye. With imposing metal steel legs and displaying a partially hidden structure contrasting the all around chamfered panels, it is likely to be the youngest and most cheerful design among Metro Collection.

**w.** 117 cm **d.** 50 cm **h.** 77 cm