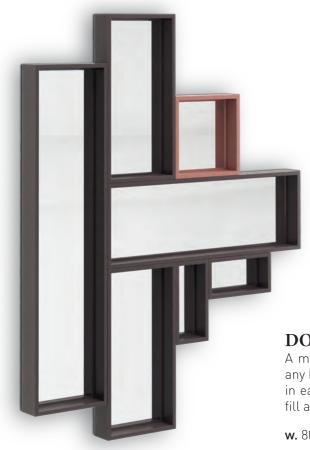

### DOVER mirror . ML151|ML155

A modular mirror that exhales versatility and that easily suits any bedroom, living room or hall. With option of varying finishes in eah frame, Dover is a highly customizable mirror, perfect to fill a wall according to the taste and style of the user.