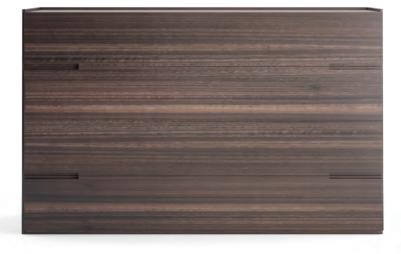

### MOONLIGHT chest of drawers . ML089

Moonlight is a chest of drawers with straight lines and a mix of materials between its structure and the legs. A modern storage unit to complement a contemporary bedroom.

**w.** 121 cm **d.** 50 cm **h.** 75 cm

**w.** 125 cm **d.** 50 cm **h.** 77 cm