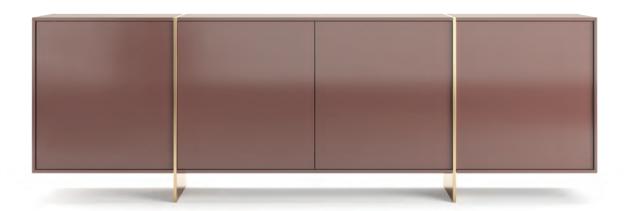

### EMPIRE sideboard. TR032

As of its counterpart, the Empire Sideboard states itself as an imposing piece and as a major reference to its surroundings. Paired doors framed in lacquered stainless steel and a natural marble top are the key features that make it a casegood to be a center piece in any modern dining room.

**w.** 48 cm **d.** 49 cm **h.** 85 cm

**Ueno** dining table **Broadway** chair

Elegant lines and an above average attention to detail define the first furniture set to be developed for Metro, setting the standard for the remaining designs. With a concealed sliding system, the doors are finished in wood veneer and delimited by rims lacquered according to the structure that put together with a coated stainless steel support, states the material composition inherent to the collection.