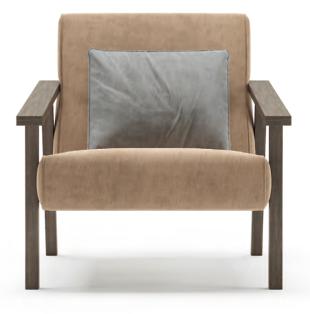

elegance. The studied curling detail of the crossings on the golden legs hold the enveloping seat and back, elevating the lightness inherent of this armchair.

**w.** 76 cm **d.** 69 cm **h.** 75 cm





#### BASIE armchair . ML225

Basie is an armchair with a singular stucture, that establishes a visual contrast with the upholstery in an appealing way. A contemporary design piece that easily fits a modern living room.

**w.** 80 cm **d.** 80 cm **h.** 83 cm





#### **BENEKE** armchair . ML245

The sinuous lines and enveloping body of Beneke armchair, convey all the comfort and elegance to it inherent. A striking piece that fills in a living room and one of the most charming designs among Miller collection.

**w.** 61 cm **d.** 58,5 cm **h.** 83 cm



### **ORCHARD** armchair . TR045





#### DORSEY armchair . ML231

Dorsey is an armchair of intriguing and amusing design. Back and seating make a single upholstered piece, apparently floating while flanked by skewed arms. A seating solution ideal for reading or to support a dining room.

**w.** 83 cm **d.** 86,5 cm **h.** 85 cm



Jolson sofa Tenafly bookcase Star center table Tiger side table Stanley console



### TENAFLY SMALL bookcase . ML327/ML337

A modular shelf of Italian lines, simple, modern and sophisticated. Tenafly is a versatile solution, available in several widths for a better adaptation to a room's space and in multiple finishes to best fit a wide variety of tastes.





#### TENAFLY BIG bookcase . ML345/ML339

A modular shelf of Italian lines, simple, modern and sophisticated. Tenafly is a versatile solut