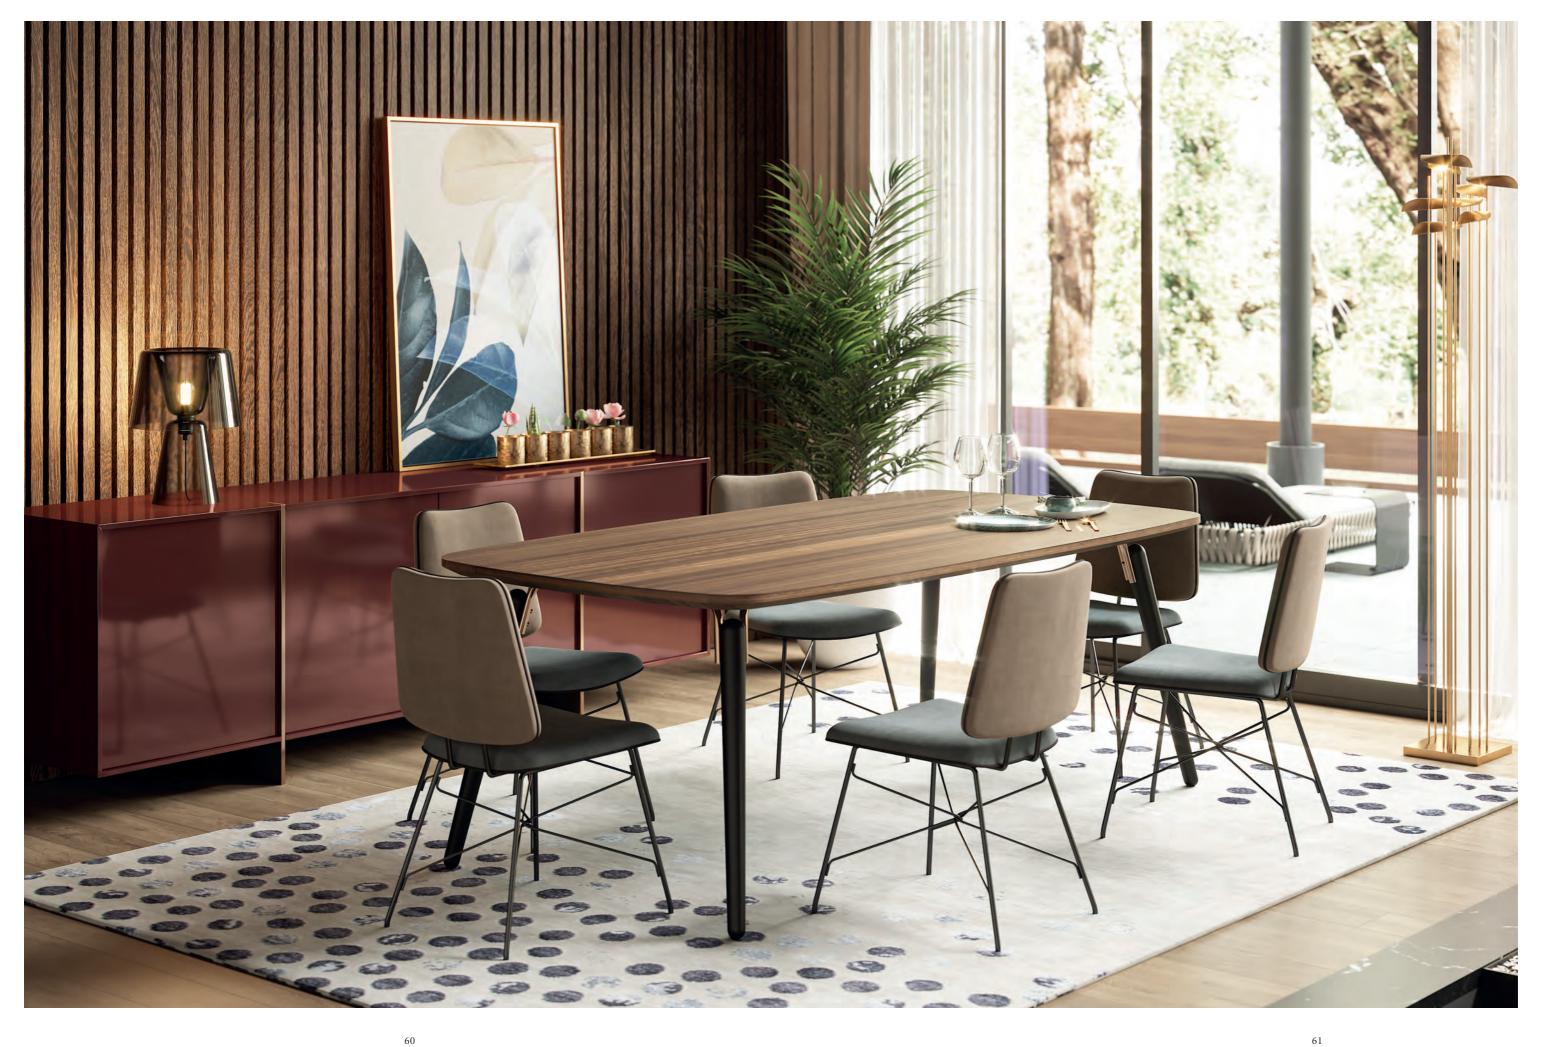

# STYLES COME AND GO. GOOD DESIGN IS A LANGUAGE, NOT A STYLE.

Hyde dining table Orchard chair Mood sideboard

A tubular structure in coated stainless steel parts Hyde's wood veneer top from it's turned solid wood legs, passing on the feel of levitation and setting it aside from the typical imagery of dining tables.

#### BALBOA dining table . TR038

A dining table of simple yet distinctive lines, for its all around oblique structure paired with high-end finishes. Legs and frame made of coated stainless steel and a beveled table top in matte or glossy exotic veneer makes Balboa a table of reference in terms of construction and design.

**w.** 220 cm **d.** 110 cm **h.** 75 cm