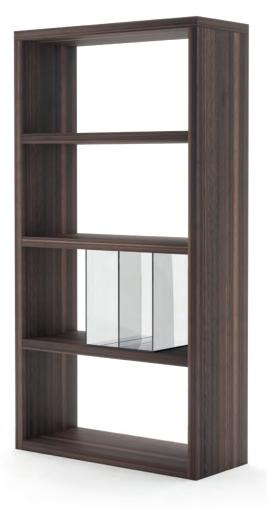

**w.** 180 cm **d.** 35/40 cm **h.** 130 cm **w.** 120 cm **d.** 35/40 cm **h.** 130 cm

**w.** 90 cm **d.** 35/40 cm **h.** 130 cm **w.** 90 cm **d.** 35/40 cm **h.** 170 cm

The intersection of volumes and materials establish the concept of Praddy's newest shelving unit. The conjugation of lacquered items crossing and trimming massive wooden blocks, playing with opacity and reflection, provides depth and character to any accomodating bedroom or living room.

| <b>w.</b> 130 cm | <b>d.</b> 35 cm | <b>h.</b> 176 cm |
|------------------|-----------------|------------------|
| <b>w.</b> 200 cm | <b>d.</b> 35 cm | <b>h.</b> 176 cm |