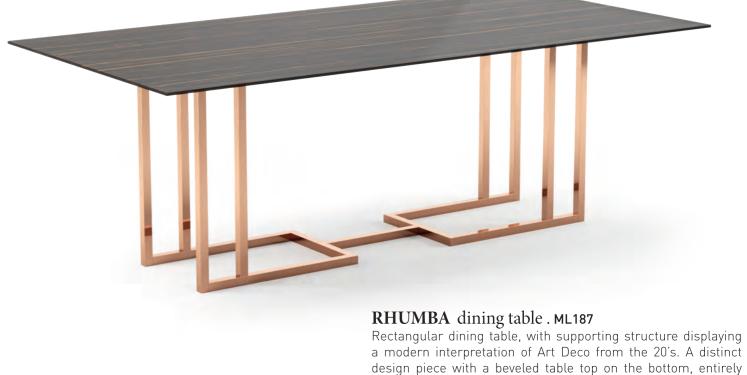

**w.** 150 cm **d.** 150 cm **h.** 75,5 cm

**w.** 150 cm **d.** 150 cm **h.** 75,5 cm

design piece with a beveled table top on the bottom, entirely finished in Ebony veneer and legs lacquered in Copper.

**w.** 220 cm **d.** 110 cm **h.** 75 cm

Yarkon dining table Chester chair Elysian sofa Orchard armchair

With angled and creased lines, Chester chair hols a strong personality and an Avant-garde spirit. With a single piece body and solid wood legs, it's a piece that promises to make the difference in any modern dining room.