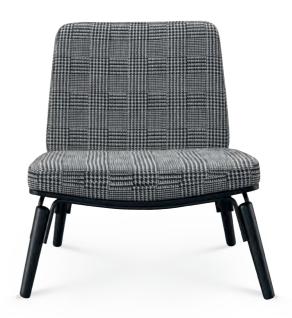

#### **ABBEY** armchair . TR043

Abbey, a world famous road and one of the best music albums ever recorded, gives name to a timeless design of elegant structuring and cared detail. A comfortable easy chair that brings together two different fabrics over solid wood legs capped in golden stainless steel.

**w.** 58 cm **d.** 69 cm **h.** 75 cm

A sinuous design that found its inspiration in the famous welcoming sign of one of London's most well known shopping streets. With generous proportions, upholstered in two contrasting fabrics and with imposing coated stainless steel legs, Carnaby sofa is a comfortable solution, both visual and physically to living rooms of contemporary interior design.