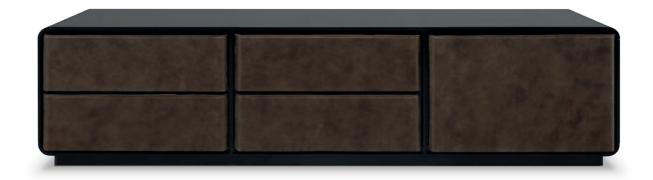

**w.** 100 cm **d.** 70 cm **h.** 30 cm

**w.** 121 cm **d.** 81 cm **h.** 35 cm

#### STAR center table . ML260

A center table in a squared shape that conceals a drawer for extra storage under its solid, imposing look. A modern design of italian styling, to be the center piece of the fitting living room.

**w.** 110 cm **d.** 110 cm **h.** 30 cm

Graceful lines and an above average attention to detail characterize the first set to be designed for Metro, setting the standard for the remainder of the collection. A center table that displays two distinct finishes, delimited by a rim that contours the piece and accentuates the rounded edges of the surfaces.