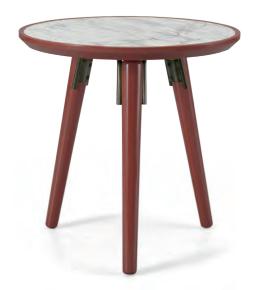

#### STANLEY side table . TR019|TR020

Displaying a classy, modern design, Stanley is a set of side tables that presents a meticulous blend of elements and visual weights, mixing marble, lacquered wood and copper coated stainless steel into a fitting complement to have by the sofa that would add value to any contemporary living room decor.