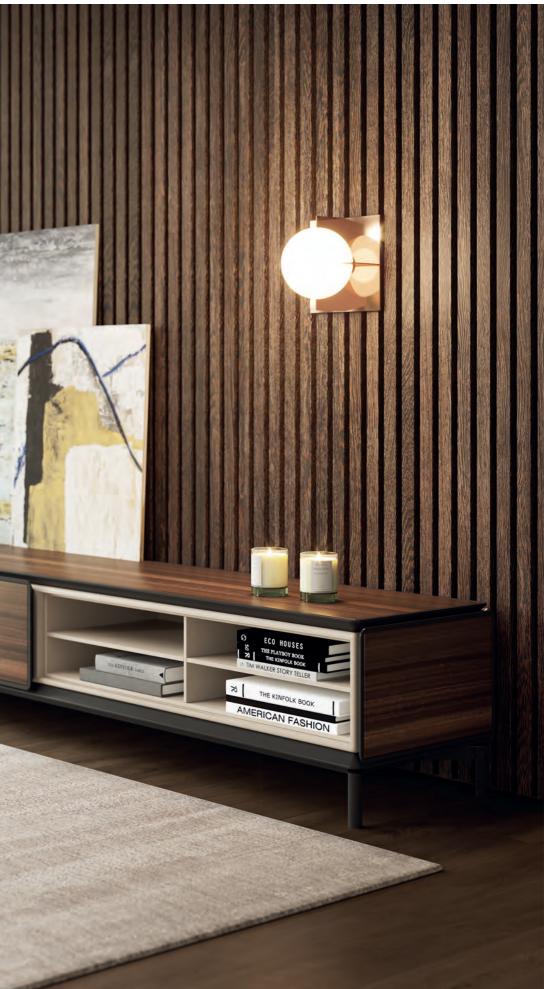

#### CLARINDA tv stand . ML316

TV stand with minimalist characteristics, Clarinda is a piece designed to fit modern and sophisticated living rooms.

**w.** 220 cm **d.** 45 cm **h.** 45 cm

TV stand of accentuated contrasts, Jersey combines the clear and cold touch of a thin lacquered metal architecture with the warmth and roughness of an imposing wooden structure.

#### CHICAGO tv stand . ML403

Chicago is an elegant TV stand that combines a lacquered base with a structure in wood veneer and and hollow space with a glass shelf. A striking choice for a contemporary living room.