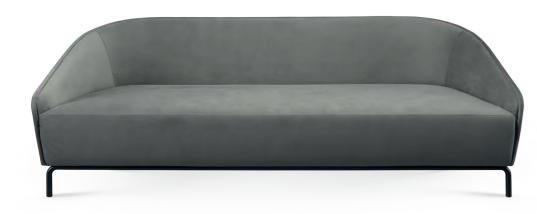

#### ELYSIAN sofa. TR054

The careful proportions and symmetrical language of the Elysian sofa follow the severe building standards of Paris's most notorious avenue. An imposing yet elegant design piece that perfectly fits a modern centered living room.

**w.** 285 cm **d.** 88 cm **h.** 75 cm

A sinuous design defines a youthful and modern bed that found its inspiration in the famous welcoming sign of one of London's most well known shopping streets. With generous proportions, upholstered in two contrasting fabrics and with imposing coated stainless steel legs, Carnaby sofa is a comfortable solution, both visual and physically to living rooms of contemporary interior design.

## ELYSIAN sofa. TR051 perfectly fits a modern centered living room.

**w.** 100 cm **d.** 88 cm **h.** 75 cm