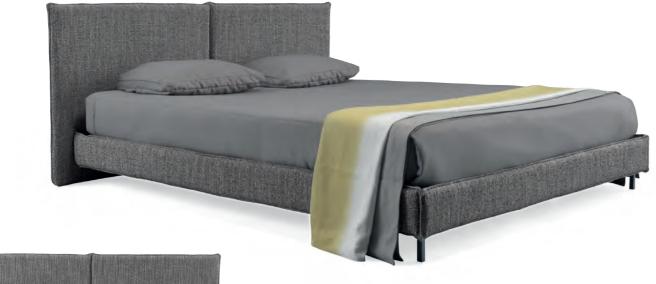

### POLLACK bed . ML001

Pollack bed is a modern piece designed for any bedroom. With straight lines and a contemporary design which embodies the true sense of a statement piece, it has a wooden structure and a customizable headboard for better adaptation to a bedroom's design.

**w.** 211 cm **d.** 220 cm **h.** 103 cm