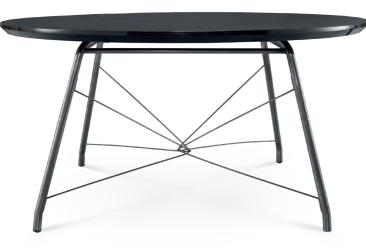

#### BALBOA center table . TR022

A center table of simple yet distinctive lines. The all around oblique structure conveys lightness and elegance, paired with high-end finishes makes of Balboa e reference in terms of construction and design.

**w.** 100 cm **d.** 70 cm **h.** 30 cm

**w.** 121 cm **d.** 81 cm **h.** 35 cm