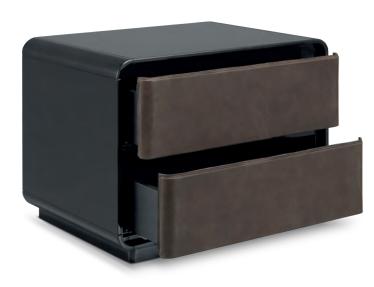

### ARC bedside table . TR004|TR007

Graceful lines and an above average attention to detail characterize the first set to be designed for Metro, setting the standard for the remainder of the collection. A nightstand that displays two distinct finishes, delimited by a rim that contours the piece and accentuates the rounded edges of the surfaces.

### ARC chest of drawers . TR013

Graceful lines and an above average attention to detail characterize the first set to be designed for Metro, setting the standard for the remainder of the collection. A chest of drawers that displays two distinct finishes, dilimited by a rim that contours the piece and accentuates the rounded edges of the surfaces.