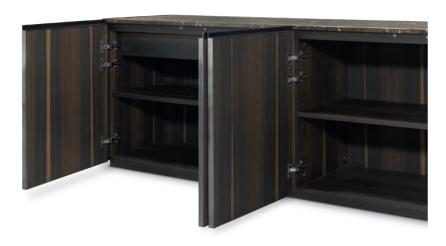

### EMPIRE sideboard. TR032

As of its counterpart, the Empire Sideboard states itself as an imposing piece and as a major reference to its surroundings. Paired doors framed in lacquered stainless steel and a natural marble top are the key features that make it a casegood to be a center piece in any modern dining room.