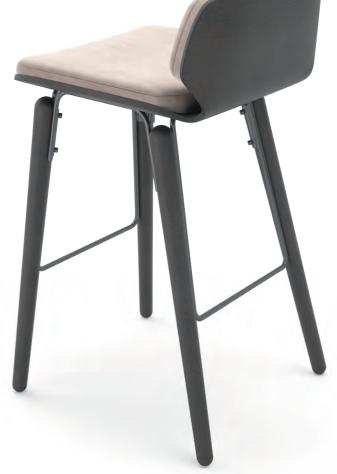

### BROADWAY bar chair . TR046

Seizing the scenic life of the most famous entertainment street in the world, the Broadway set elevates the standards on Praddy's seating solutions with unique details. Double fabric cushions and intricate stitching lay uppon a veneered structure which held by a coated stainless steel frame, seems to levitate uppon turned solid wood legs.

**w.** 48 cm **d.** 49 cm **h.** 85 cm

**Ueno** dining table **Broadway** chair

Elegant lines and an above average attention to detail define the first furniture set to be developed for Metro, setting the standard for the remaining designs. With a concealed sliding system, the doors are finished in wood veneer and delimited by rims lacquered according to the structure that put together with a coated stainless steel support, states the material composition inherent to the collection.