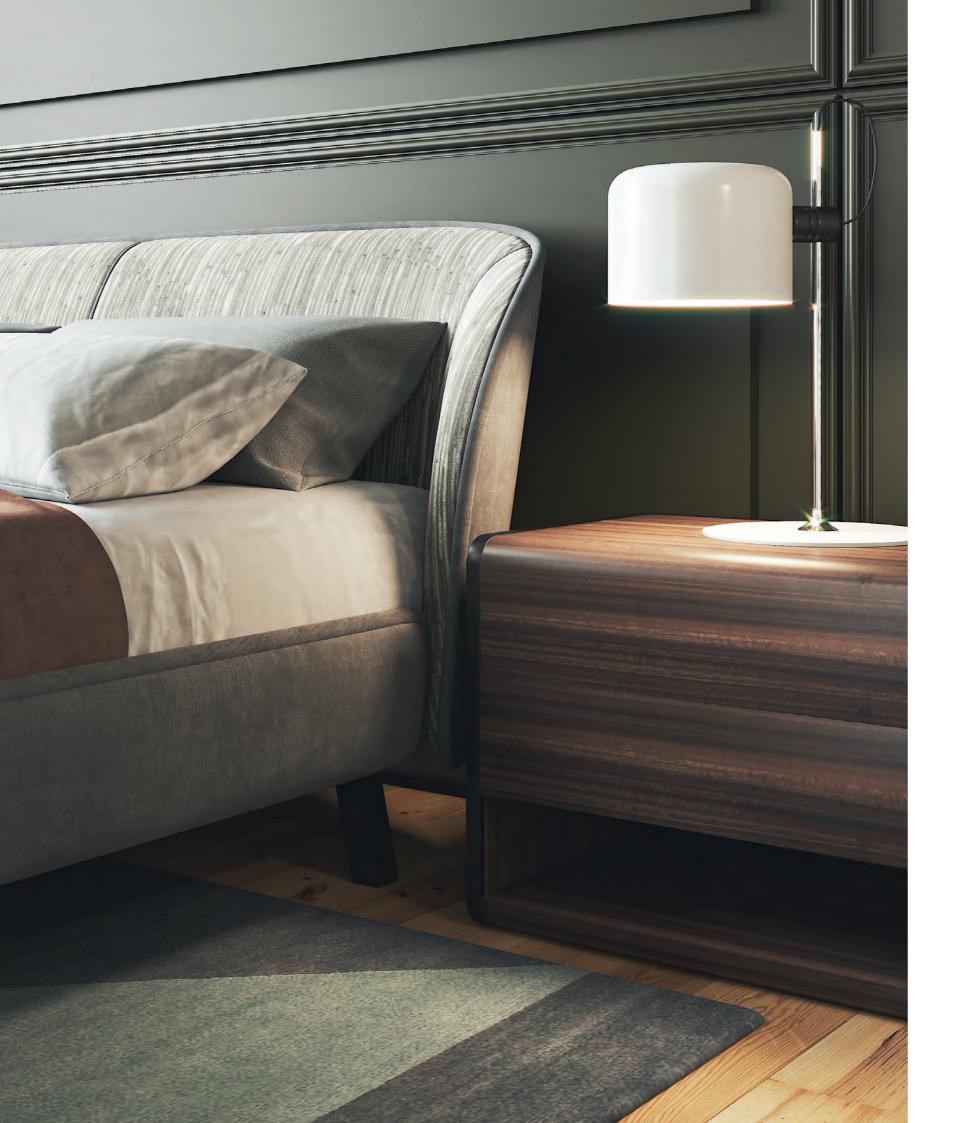

### ARC bedside table . TR004|TR007

Graceful lines and an above average attention to detail characterize the first set to be designed for Metro, setting the standard for the remainder of the collection. A nightstand that displays two distinct finishes, delimited by a rim that contours the piece and accentuates the rounded edges of the surfaces.

### BARBICAN bedside table . TR005 TR008

Referring to the largest performing arts center in Europe, Barbican bedside table holds more than first meets the eye. With imposing metal steel legs and displaying a partially hidden structure constrasting the all around chamfered panels, it is likely to be the youngest and most cheerful design among Metro Collection.

### ARC chest of drawers . TR013

Graceful lines and an above average attention to detail characterize the first set to be designed for Metro, setting the standard for the remainder of the collection. A chest of drawers that displays two distinct finishes, dilimited by a rim that contours the piece and accentuates the rounded edges of the surfaces.

### BARBICAN chest of drawers . TR014

Referring to the largest performing arts center in Europe, Barbican chest of drawers holds more than first meets the eye. With imposing metal steel legs and displaying a partially hidden structure contrasting the all around chamfered panels, it is likely to be the youngest and most cheerful design among Metro Collection.